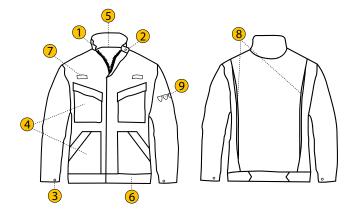

- 1 Mandarin collar with snap button.
- **2** Zipper & flap.
- **3** Long sleeves with adjustable cuffs with press studs.
- 4 Pockets :
  - 2 chest pockets with flap with press studs
  - 1 inside pocket
  - 2 lower pockets with flap with press studs
- **5** Marking on the neck.
- 6 Elastic waist.
- **7 2 buckles** under the chest pockets.
- 8 **Comfort bellows** in the back.
- **9** Standard pictograms on the left sleeve.