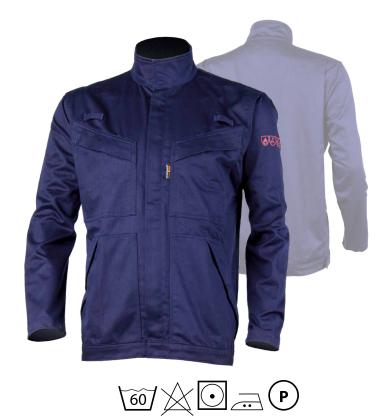

## JACKET 350g/m<sup>2</sup>

PERSONAL PROTECTIVE EQUIPMENT

S - Ref. 046313 M - Ref. 046320 L - Ref. 046337

XL - Ref. 046344 XXL - Ref. 046351

This professional jacket in natural cotton (98%) and antistatic fibre (2%) combines style, comfort and robustness. Fully flame retardant, it acts as a heat shield when exposed to heat.