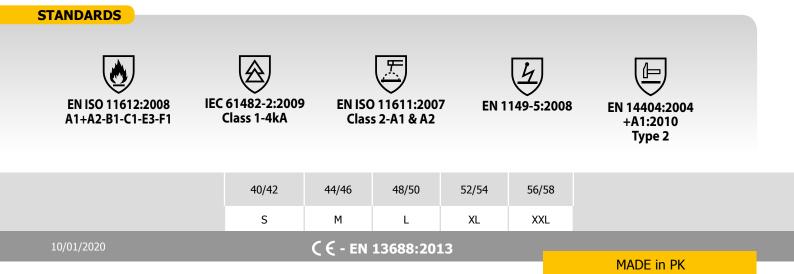

## JACKET 350g/m<sup>2</sup>

PERSONAL PROTECTIVE EQUIPMENT

S - Ref. 046313 M - Ref. 046320 L - Ref. 046337

XL - Ref. 046344 XXL - Ref. 046351

This professional jacket in natural cotton (98%) and antistatic fibre (2%) combines style, comfort and robustness. Fully flame retardant, it acts as a heat shield when exposed to heat.