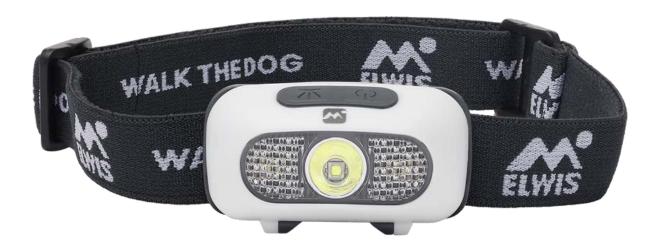

## WALK THE DOG

Elwis Focus H140 or "WALK THE DOG", is an excellent value for money headlamp for the active user.

The WALK THE DOG is created to provide the user with an extra dimension, no matter what part of the outdoor universe one appreciates.

The model can deliver an output of 140 lumens, and it is able to illuminate a field 30 meters forward. In addition, it has a battery life that lasts for as long as 4 hours.

WALK THE DOG is powered by 2xAAA batteries, that can be easily replaced when needed. In our range of Focus products, this is one of the absolute heavyweights - within our lightweight range.

The sturdiness of the model is emphasized by its solid IPX3 rating. Moreover, the model works flawlessly, even under severe temperature conditions from down to  $-10^{\circ}$  C and up to  $+50^{\circ}$  C.