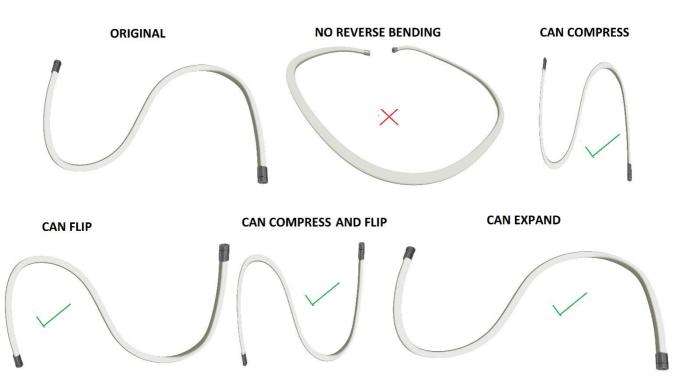

#### Recommendations

- 1. The personnel transferring the T series must be trained and accredited by BlazeCut.
- 2. The T series must be within a 3 years installed life (a copy of the original documents required before the transfer can be completed)
- 3. Photos and full details need to be taken of the old vehicle and the tube on the old vehicle before removing.
- 4. Photos and full details need to be taken of the new vehicle and the tube on the new vehicle once installed.
- 5. The tube cannot be bent in opposite directions to its original installed shape. It can only be compressed or expanded slightly.

#### Do Not

Bend the tube in opposite directions.

#### You Can

Compress, Expand, Flip, Flip and expand, Flip and compress the tube.