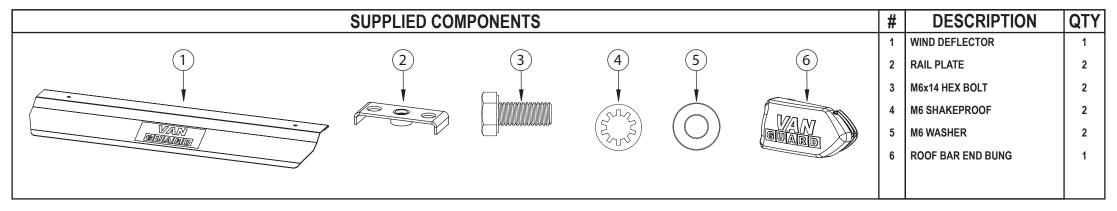

## **VGWD** Wind

Wind deflector

Remove and discard one end bung from the front roof bar. Please note, the roof bungs are handed.

Slide the rail plates (x2) into the roof bars t-track. After fitting the rail plates fit the newly supplied end bung.