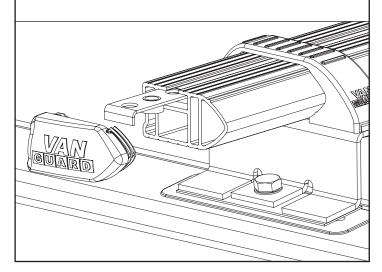

## **VGWD** Wind

Wind deflector

Remove and discard one end bung from the front roof bar. Please note, the roof bungs are handed.

Slide the rail plates (x2) into the roof bars t-track. After fitting the rail plates fit the newly supplied end bung.