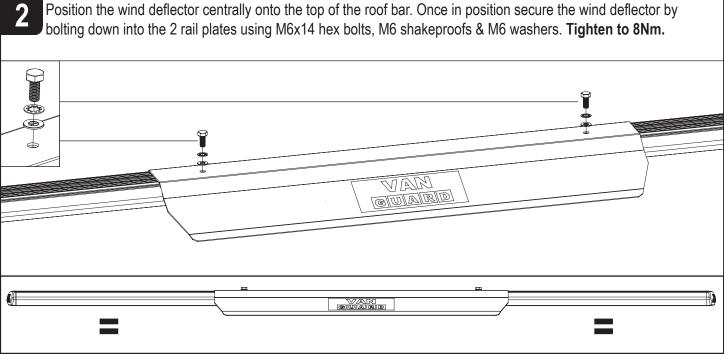

## **VGWD** Wind

Wind deflector

Remove and discard one end bung from the front roof bar. Please note, the roof bungs are handed.

Slide the rail plates (x2) into the roof bars t-track. After fitting the rail plates fit the newly supplied end bung.