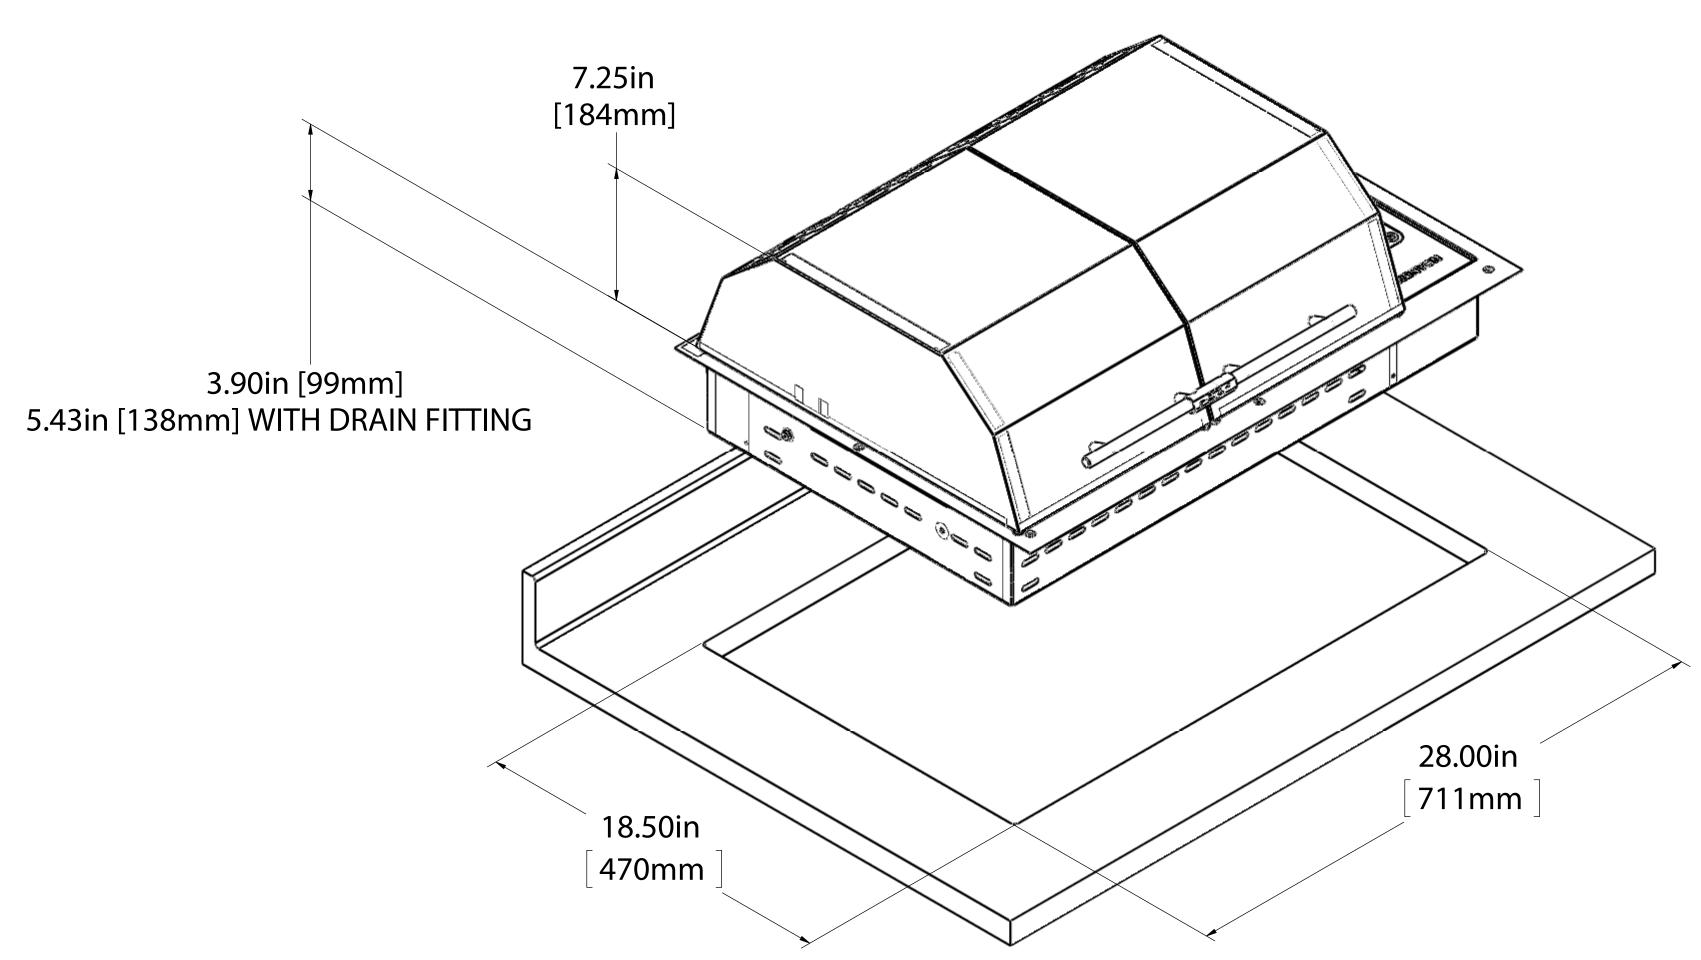

UNLESS OTHERWISE SPECIFIED:

UNLESS OTHERWISE SPECIFIED:

DIMENSIONS ARE IN INCHES TOLERANCES:
TOLERANCES:
ANGULAR: MACH± 0.50°
BEND ± 1.00°
TWO PLACE DECIMAL ± 0.10°
THREE PLACE DECIMAL ± 0.005"
MFG APPR.

INTERPRET GEOMETRIC
TOLERANCING PER
ANSI/ASME ¥14.5M-2009

MFG APPR.

USED ON

MATERIAL

PROPRIETARY AND CONFIDENTIAL
THE INFORMATION CONTAINED IN THIS
DRAWING IS THE SOLE PROPERTY OF
KENYON INTERNATIONAL ANY
REPRODUCTION IN PART OR AS A WHOLE
WITHOUT THE WRITTEN PERMISSION OF
KENYON INTERNATIONAL IS PROHIBITED.

APPLICATION

APPLICATION

UNLESS OTHERWISE SPECIFIED:

NAME
DATE
8 HERITAGE PARK - PO BOX 925
CLINTON, CT 06413

THE INFORMATION THIS
OCHECKED
ITITLE:
ENG APPR.

Q.A.

COMMENTS:

TEXAN

TOWN

CHECKED

TITLE:
ENG APPR.

WIGHT

SIZE
DWG. NO.

REV

TOWN

TOWN

TOWN

TOWN

SCALE: