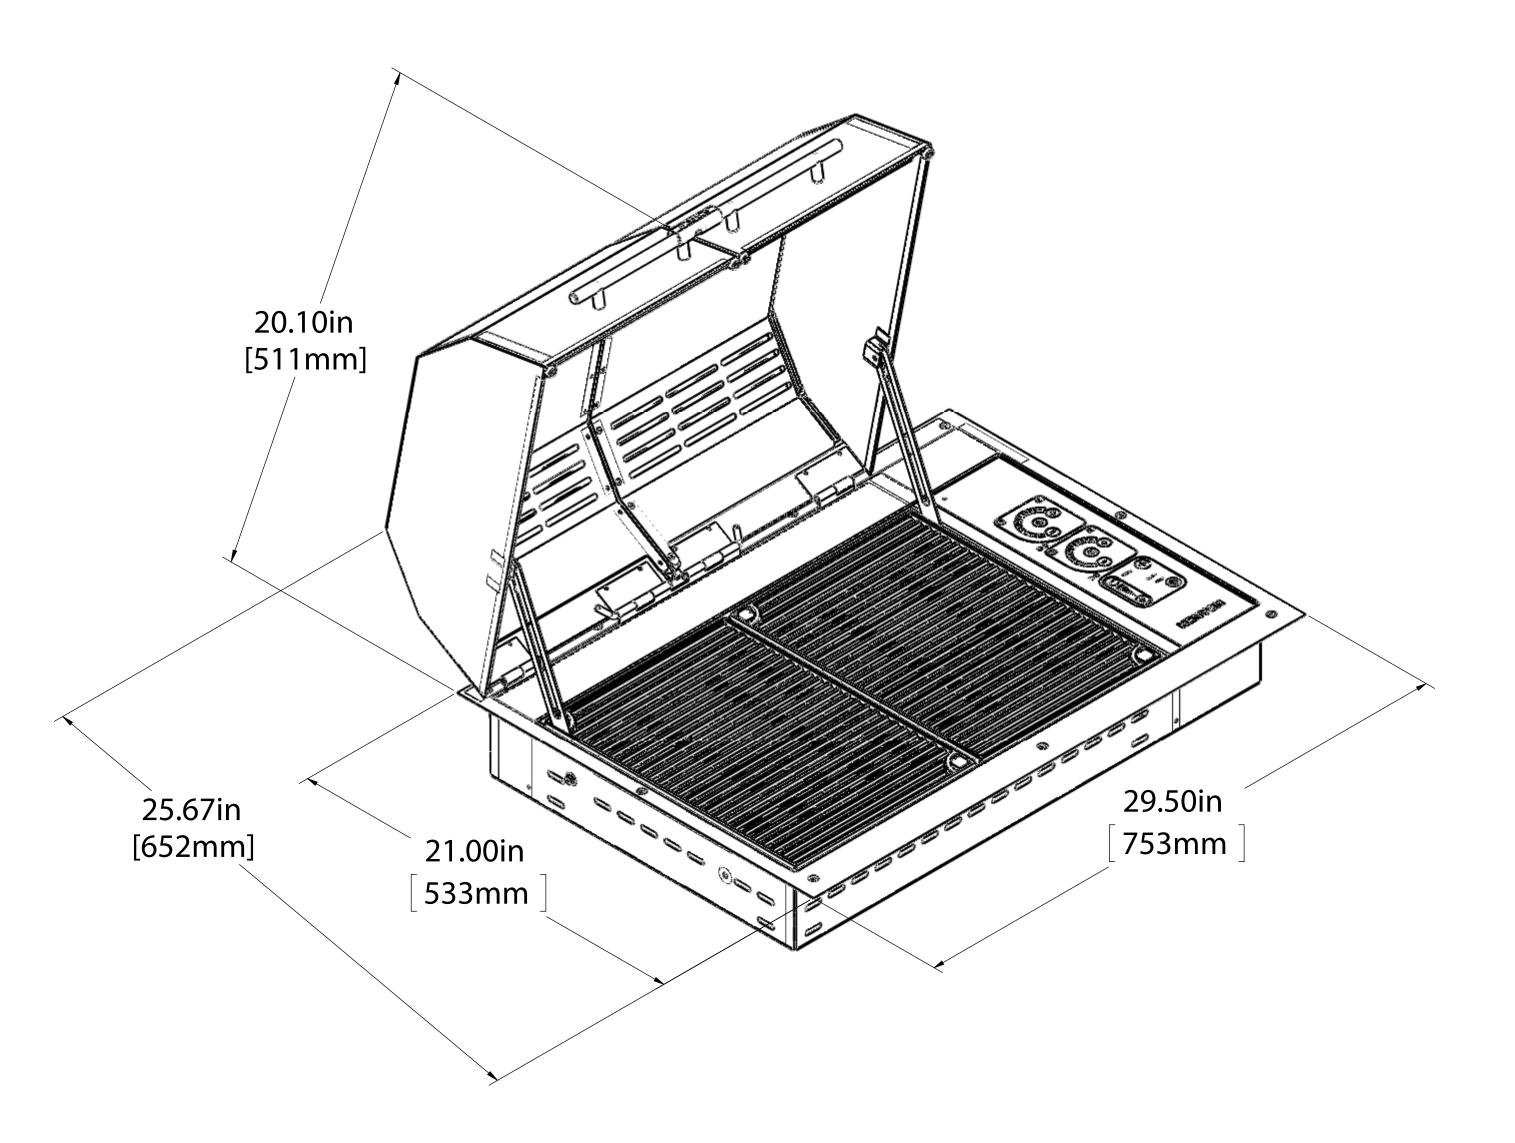

UNLESS OTHERWISE SPECIFIED:

UNLESS OTHERWISE SPECIFIED:

DIMENSIONS ARE IN INCHES TOLERANCES:
TOLERANCES:
ANGULAR: MACH± 0.50°
BEND ± 1.00°
TWO PLACE DECIMAL ± 0.10°
THREE PLACE DECIMAL ± 0.005"
MFG APPR.

INTERPRET GEOMETRIC
TOLERANCING PER
ANSI/ASME ¥14.5M-2009

MFG APPR.

USED ON

MATERIAL

PROPRIETARY AND CONFIDENTIAL
THE INFORMATION CONTAINED IN THIS
DRAWING IS THE SOLE PROPERTY OF
KENYON INTERNATIONAL ANY
REPRODUCTION IN PART OR AS A WHOLE
WITHOUT THE WRITTEN PERMISSION OF
KENYON INTERNATIONAL IS PROHIBITED.

APPLICATION

APPLICATION

UNLESS OTHERWISE SPECIFIED:

NAME
DATE
8 HERITAGE PARK - PO BOX 925
CLINTON, CT 06413

THE INFORMATION THIS
OCHECKED
ITITLE:
ENG APPR.

Q.A.

COMMENTS:

TEXAN

TOWN

CHECKED

TITLE:
ENG APPR.

WIGHT

SIZE
DWG. NO.

REV

TOWN

TOWN

TOWN

TOWN

SCAL