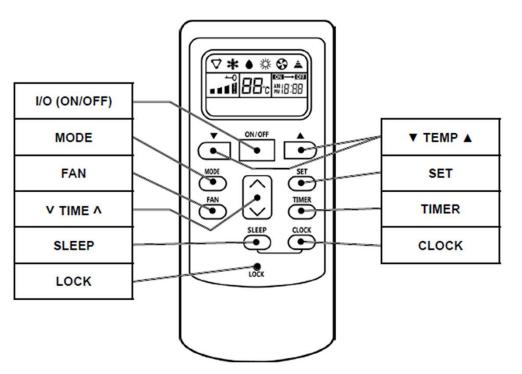

Samsung
Direct
Current
Compressor

SAMSUNG

፠

| REMOTE CONTROL |                                                                                                                                                                                                                   |  |
|----------------|-------------------------------------------------------------------------------------------------------------------------------------------------------------------------------------------------------------------|--|
| KEY FUNCTIONS  | DESCRIPTION                                                                                                                                                                                                       |  |
| I/O (ON/OFF)   | Switches the conditioning unit on / off.                                                                                                                                                                          |  |
| MODE           | Enables sequential selection between the three operating modes: conditioning ★, dehumidification ♠, ventilation �.                                                                                                |  |
| FAN            | Enables sequential selection between fan speeds: auto, high, medium, low. In dehumidification mode • (when switching on), the fan is always on minimum speed.                                                     |  |
| ▼ TEMP ▲       | Enable the choice of the required temperature between 15 °C and 30 °C.                                                                                                                                            |  |
| TIMER          | Enables the choice in sequence: ON←OFF (scheduled switch on); ON→OFF (scheduled switch off); (no programming).  When a setting is programmed, the ^ ∨ key enables the choice of the time required from 1h to 16h. |  |
| V TIME A       | Enables alteration of the time in the dedicated functions.                                                                                                                                                        |  |
| CLOCK          | Enables adjustment of the clock. Press CLOCK; then press SET to select the digits to alter; press the ^ v key to change the hour or minutes selected.                                                             |  |
| SLEEP          | Switches off the system 8 hours after activation and, during this period of time, the temperature gradually increases by 2°C from the pre-set temperature.  It operates in the following modes: conditioning **.  |  |
| LOCK           | Press the key with a pointed object to block —0 / release the keyboard.                                                                                                                                           |  |