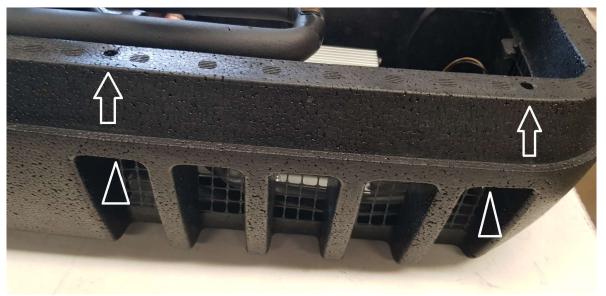

#### up to 6 meters vehicles

0

For maintenance, the EXTERNAL INJECTION COVER (without any visible screws) is quickly removable from outside