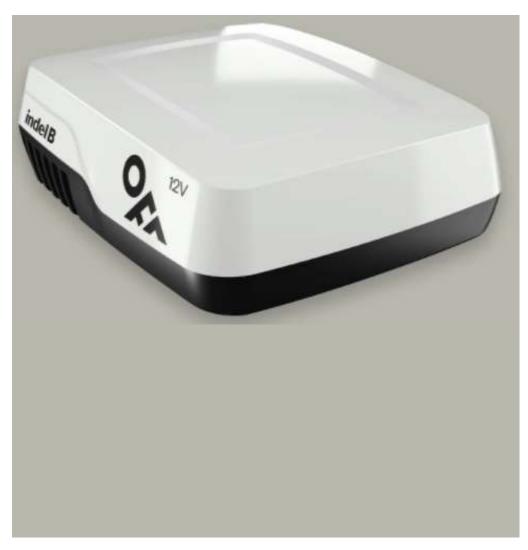

# Plein-Aircon D.C. 12 Volt Air Conditioning

#### up to 6 meters vehicles

0

For maintenance, the EXTERNAL INJECTION COVER (without any visible screws) is quickly removable from outside

### **12V PLEIN-AIRCON**