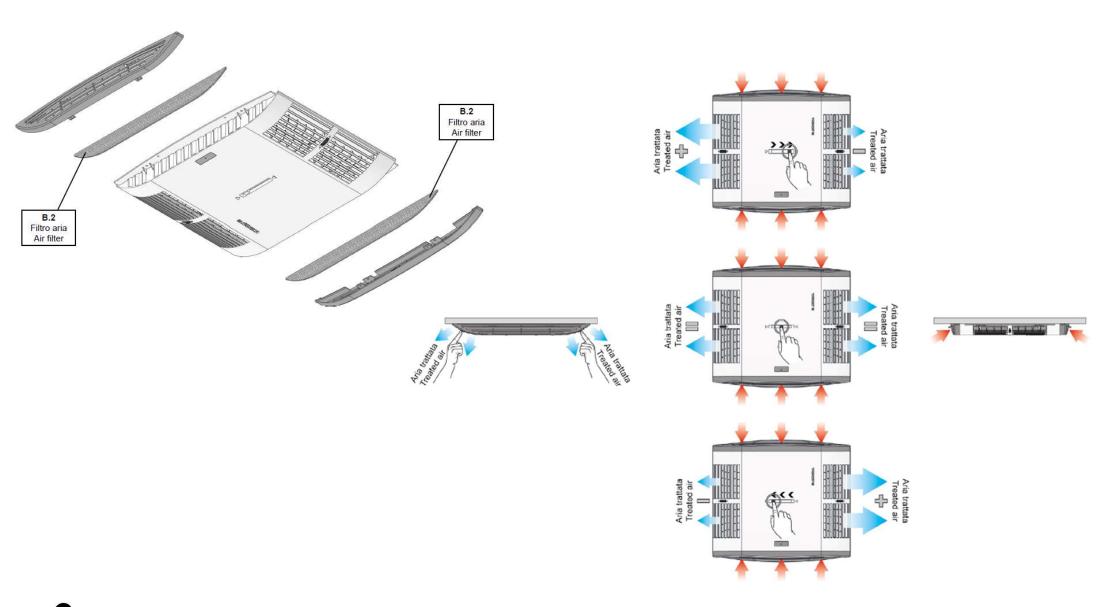

| 1,7 Kg                         |
| Cooling Capacity at 32°C ambient temperature (internal and external) - Turbo Mode        | 1200 Watt                      |
| Power Consumption at 32°C ambient temperature (internal and external) -Standard Mode     | 16,0 A                         |
| Power Consumption at 32°C ambient temperature (internal and external) -Turbo Mode        | 42,0 A                         |
| Deumidification Mode at 32°C ambient temperature (internal and external) - Standard Mode | 14,0 A                         |
| Ventilation Mode                                                                         | 1,5A (min) - 5,0 (max)         |





Samsung
Direct
Current
Compressor

SAMSUNG

፠



























| REMOTE CONTROL |                                                                                                                                                                                                                   |  |
|----------------|-------------------------------------------------------------------------------------------------------------------------------------------------------------------------------------------------------------------|--|
| KEY FUNCTIONS  | DESCRIPTION                                                                                                                                                                                                       |  |
| I/O (ON/OFF)   | Switches the conditioning unit on / off.