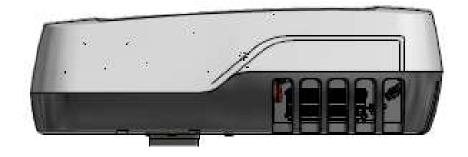

#### up to 6 meters vehicles

0

For maintenance, the EXTERNAL INJECTION COVER (without any visible screws) is quickly removable from outside