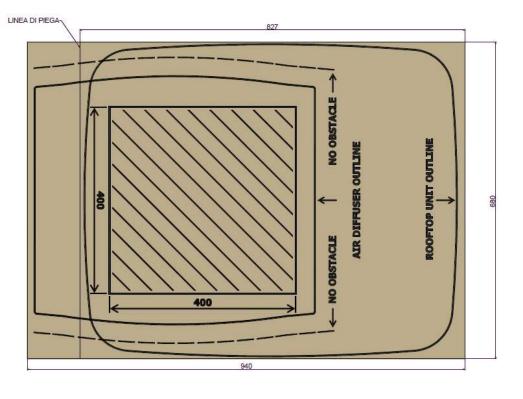

Weight                                                                        | 1,7 Kg                         |
| Cooling Capacity at 32°C ambient temperature (internal and external) - Turbo Mode        | 1200 Watt                      |
| Power Consumption at 32°C ambient temperature (internal and external) -Standard Mode     | 16,0 A                         |
| Power Consumption at 32°C ambient temperature (internal and external) -Turbo Mode        | 42,0 A                         |
| Deumidification Mode at 32°C ambient temperature (internal and external) - Standard Mode | 14,0 A                         |
| Ventilation Mode                                                                         | 1,5A (min) - 5,0 (max)         |





Samsung
Direct
Current
Compressor

SAMSUNG

፠



























| REMOTE CONTROL |                                                                                                                                                                                                                   |  |
|----------------|-------------------------------------------------------------------------------------------------------------------------------------------------------------------------------------------------------------------|--|
| KEY FUNCTIONS  | DESCRIPTION                                                                                                                                                                                                       |  |
| I/O (ON/OFF)   | Switches the conditioning unit on / off.