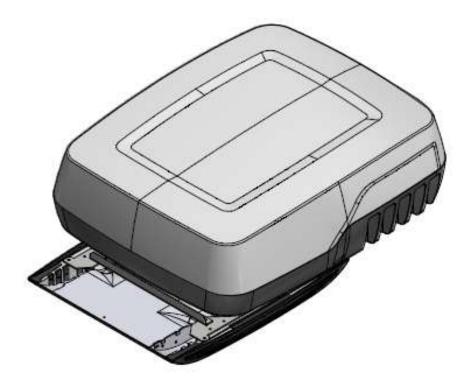

#### up to 6 meters vehicles

0

For maintenance, the EXTERNAL INJECTION COVER (without any visible screws) is quickly removable from outside