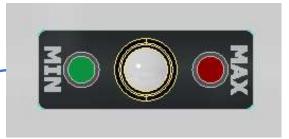

## **Technical Data**

| Input Voltage                                                                            | 12V DC (optional 220V adapter) |
|------------------------------------------------------------------------------------------|--------------------------------|
| Ventilation Air Flow                                                                     | 350 m3/h                       |
| Refrigerant                                                                              | R134a                          |
| External Unit Weight                                                                     | 23,1 Kg                        |
| Internal Air Diffuser Weight                                                             | 2,1 Kg                         |
| Fixing Kit Weight                                                                        | 1,7 Kg                         |
| Cooling Capacity at 32°C ambient temperature (internal and external) - Turbo Mode        | 1200 Watt                      |
| Power Consumption at 32°C ambient temperature (internal and external) -Standard Mode     | 16,0 A                         |
| Power Consumption at 32°C ambient temperature (internal and external) -Turbo Mode        | 42,0 A                         |
| Deumidification Mode at 32°C ambient temperature (internal and external) - Standard Mode | 14,0 A                         |
| Ventilation Mode                                                                         | 1,5A (min) - 5,0 (max)         |