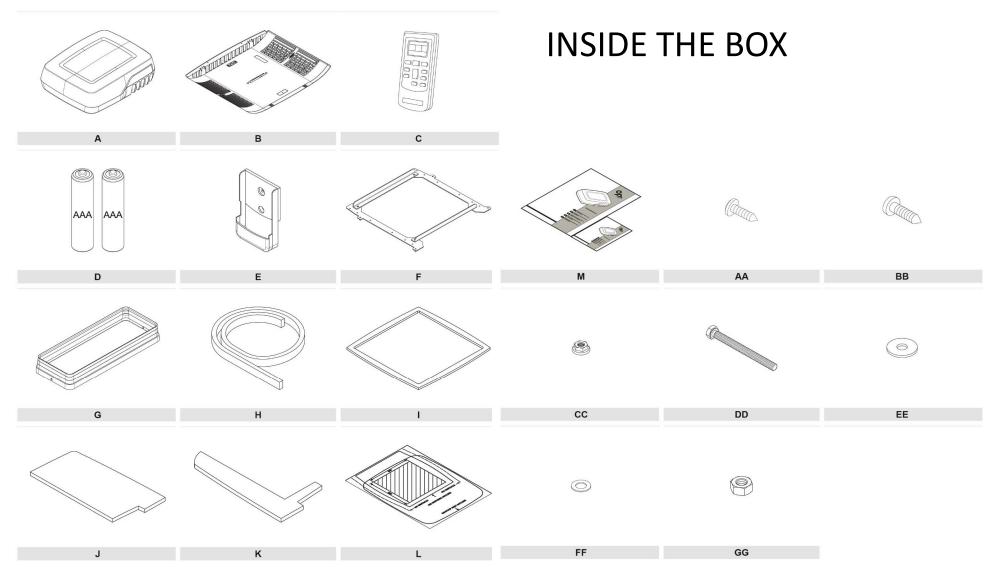

## ONE CODE, ONE PRICE, ALL INCLUDED

you don't need to buy additional installation kits, wiring, frames: everything is inside the original box

19

Pallet: 1059mm H x 1450mm W x 860mm D

Quantity x pallet: 4 pieces