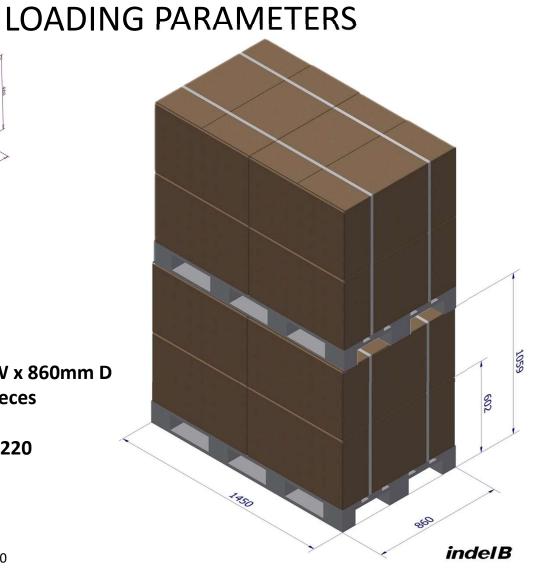

## ONE CODE, ONE PRICE, ALL INCLUDED

you don't need to buy additional installation kits, wiring, frames: everything is inside the original box

19

Pallet: 1059mm H x 1450mm W x 860mm D

Quantity x pallet: 4 pieces

Possible 8 pcs Max H 220