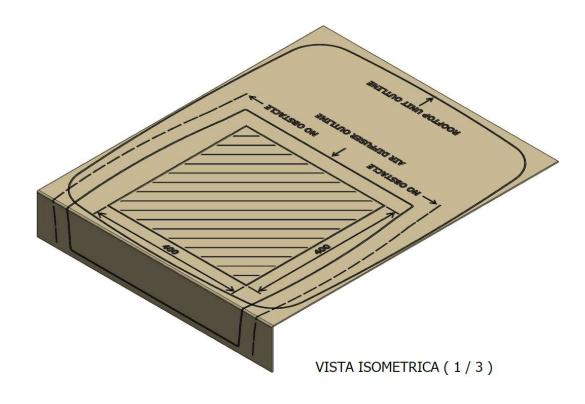

eight                                                                        | 1,7 Kg                         |
| Cooling Capacity at 32°C ambient temperature (internal and external) - Turbo Mode        | 1200 Watt                      |
| Power Consumption at 32°C ambient temperature (internal and external) -Standard Mode     | 16,0 A                         |
| Power Consumption at 32°C ambient temperature (internal and external) -Turbo Mode        | 42,0 A                         |
| Deumidification Mode at 32°C ambient temperature (internal and external) - Standard Mode | 14,0 A                         |
| Ventilation Mode                                                                         | 1,5A (min) - 5,0 (max)         |





Samsung
Direct
Current
Compressor

SAMSUNG

፠



























| REMOTE CONTROL |                                                                                                                                                                                                                   |  |
|----------------|-------------------------------------------------------------------------------------------------------------------------------------------------------------------------------------------------------------------|--|
| KEY FUNCTIONS  | DESCRIPTION                                                                                                                                                                                                       |  |
| I/O (ON/OFF)   | Switches the conditioning unit on / off.