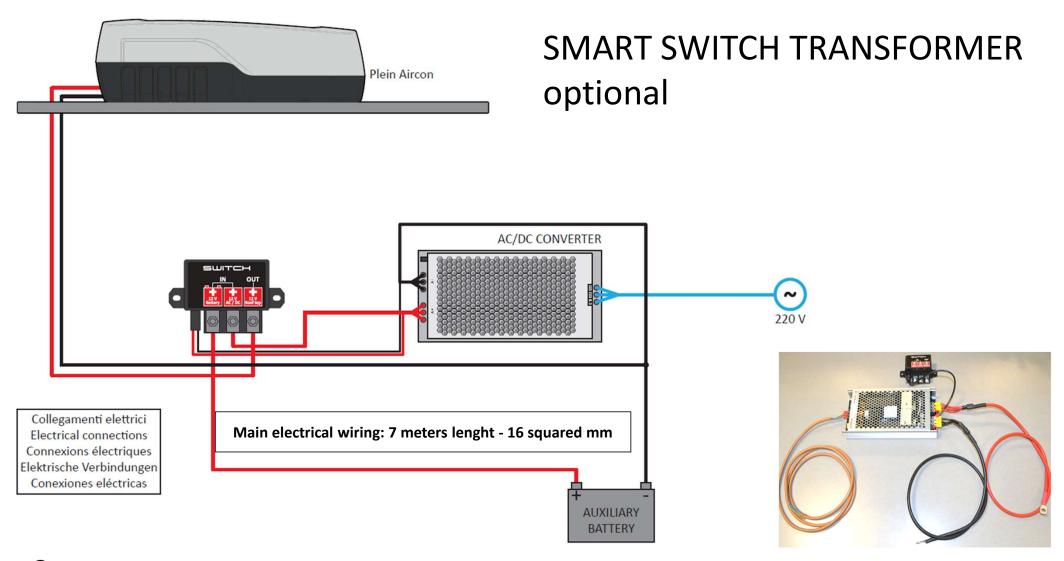

|  |
| CLOCK          | Enables adjustment of the clock. Press CLOCK; then press SET to select the digits to alter; press the ^ v key to change the hour or minutes selected.                                                             |  |
| SLEEP          | Switches off the system 8 hours after activation and, during this period of time, the temperature gradually increases by 2°C from the pre-set temperature.  It operates in the following modes: conditioning **.  |  |
| LOCK           | Press the key with a pointed object to block —0 / release the keyboard.                                                                                                                                           |  |



indelB indelB









### **12V PLEIN-AIRCON**

## ONE CODE, ONE PRICE, ALL INCLUDED

you don't need to buy additional installation kits, wiring, frames: everything is inside the original box

19





Pallet: 1059mm H x 1450mm W x 860mm D

Quantity x pallet: 4 pieces

Possible 8 pcs Max H 220



## THANK YOU!