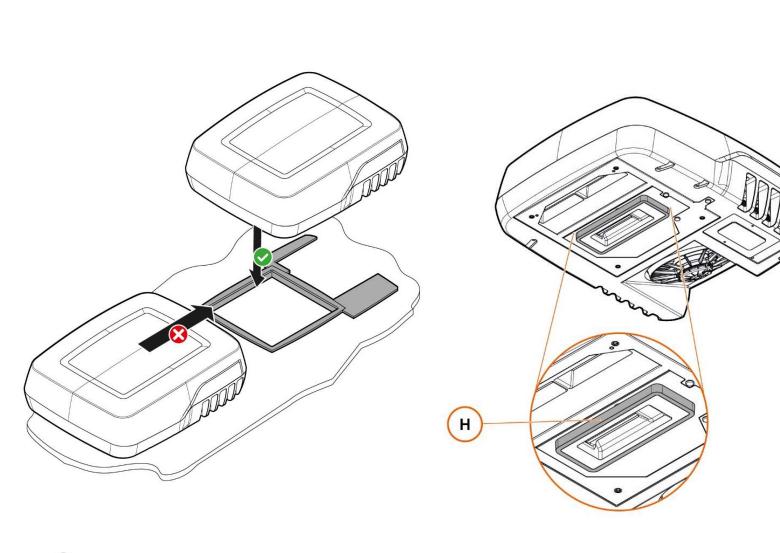

#### up to 6 meters vehicles

0

For maintenance, the EXTERNAL INJECTION COVER (without any visible screws) is quickly removable from outside