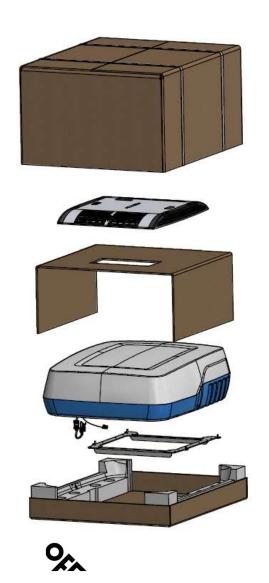

#### up to 6 meters vehicles

0

For maintenance, the EXTERNAL INJECTION COVER (without any visible screws) is quickly removable from outside

## ONE CODE, ONE PRICE, ALL INCLUDED

you don't need to buy additional installation kits, wiring, frames: everything is inside the original box

19

Pallet: 1059mm H x 1450mm W x 860mm D

Quantity x pallet: 4 pieces