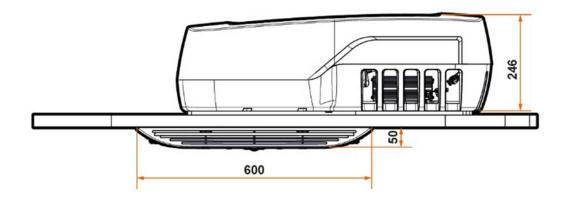

## **Technical Data**

| Input Voltage                                                                            | 12V DC (optional 220V adapter) |
|------------------------------------------------------------------------------------------|--------------------------------|
| Ventilation Air Flow                                                                     | 350 m3/h                       |
| Refrigerant                                                                              | R134a                          |
| External Unit Weight                                                                     | 23,1 Kg                        |
| Internal Air Diffuser Weight                                                             | 2,1 Kg                         |
| Fixing Kit Weight                                                                        | 1,7 Kg                         |
| Cooling Capacity at 32°C ambient temperature (internal and external) - Turbo Mode        | 1200 Watt                      |
| Power Consumption at 32°C ambient temperature (internal and external) -Standard Mode     | 16,0 A                         |
| Power Consumption at 32°C ambient temperature (internal and external) -Turbo Mode        | 42,0 A                         |
| Deumidification Mode at 32°C ambient temperature (internal and external) - Standard Mode | 14,0 A                         |
| Ventilation Mode                                                                         | 1,5A (min) - 5,0 (max)         |