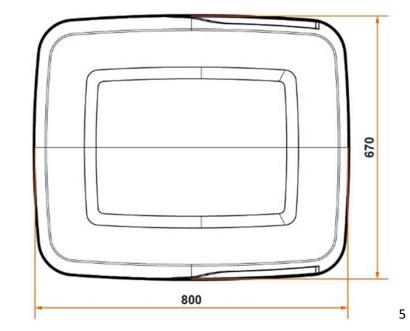

## **Technical Data**

| Input Voltage                                                                            | 12V DC (optional 220V adapter) |
|------------------------------------------------------------------------------------------|--------------------------------|
| Ventilation Air Flow                                                                     | 350 m3/h                       |
| Refrigerant                                                                              | R134a                          |
| External Unit Weight                                                                     | 23,1 Kg                        |
| Internal Air Diffuser Weight                                                             | 2,1 Kg                         |
| Fixing Kit Weight                                                                        | 1,7 Kg                         |
| Cooling Capacity at 32°C ambient temperature (internal and external) - Turbo Mode        | 1200 Watt                      |
| Power Consumption at 32°C ambient temperature (internal and external) -Standard Mode     | 16,0 A                         |
| Power Consumption at 32°C ambient temperature (internal and external) -Turbo Mode        | 42,0 A                         |
| Deumidification Mode at 32°C ambient temperature (internal and external) - Standard Mode | 14,0 A                         |
| Ventilation Mode                                                                         | 1,5A (min) - 5,0 (max)         |