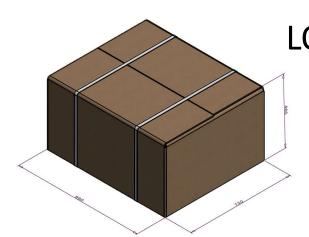

## ONE CODE, ONE PRICE, ALL INCLUDED

you don't need to buy additional installation kits, wiring, frames: everything is inside the original box

19

Pallet: 1059mm H x 1450mm W x 860mm D

Quantity x pallet: 4 pieces

Possible 8 pcs Max H 220