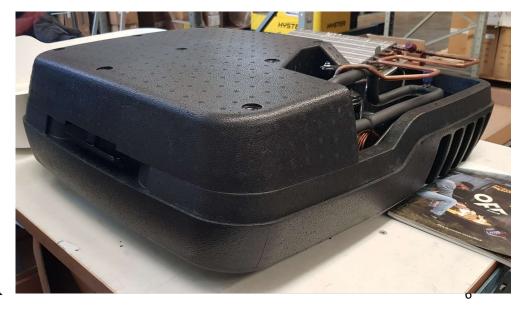

#### up to 6 meters vehicles

0

For maintenance, the EXTERNAL INJECTION COVER (without any visible screws) is quickly removable from outside