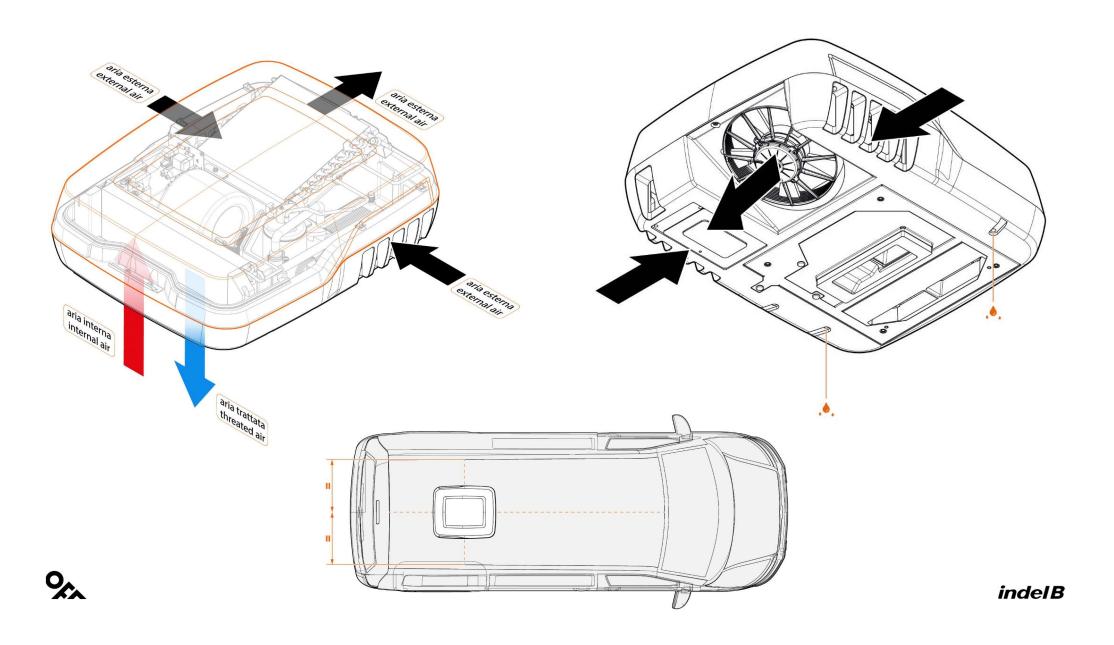

#### up to 6 meters vehicles

0

For maintenance, the EXTERNAL INJECTION COVER (without any visible screws) is quickly removable from outside