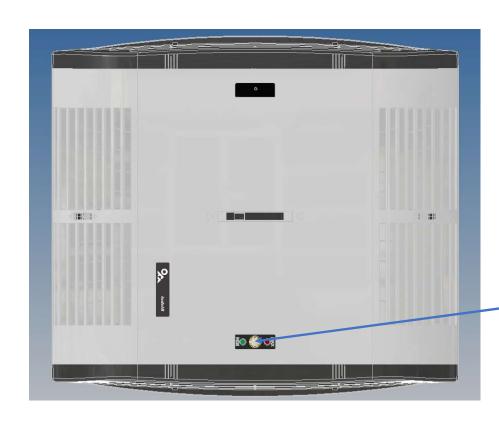

#### up to 6 meters vehicles

0

For maintenance, the EXTERNAL INJECTION COVER (without any visible screws) is quickly removable from outside