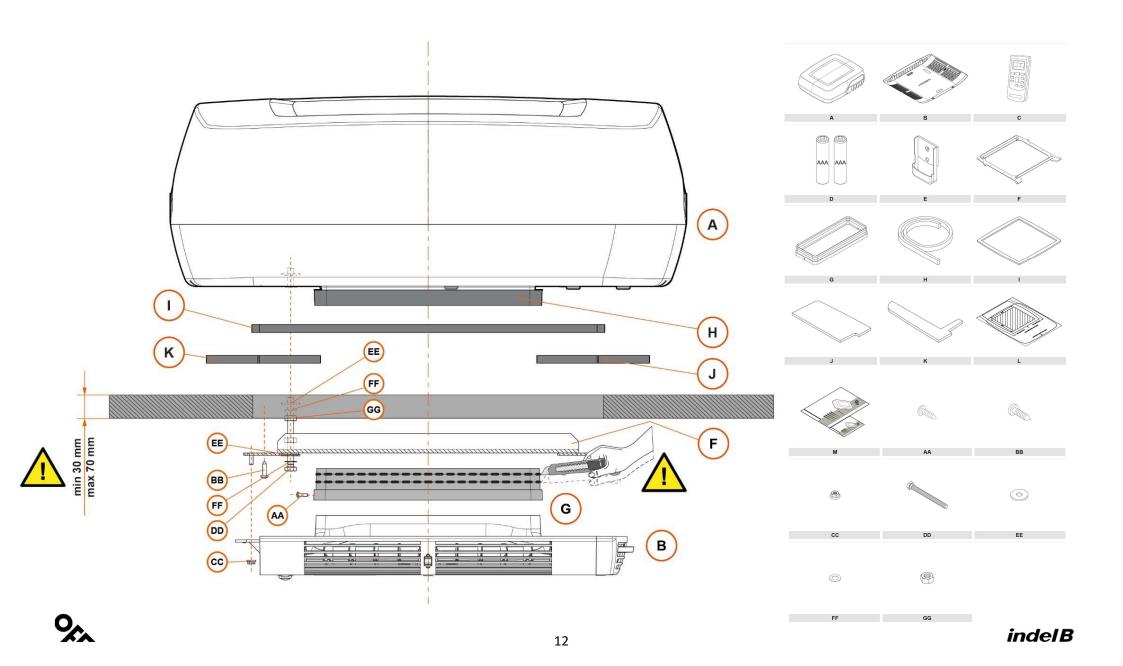

#### up to 6 meters vehicles

0

For maintenance, the EXTERNAL INJECTION COVER (without any visible screws) is quickly removable from outside