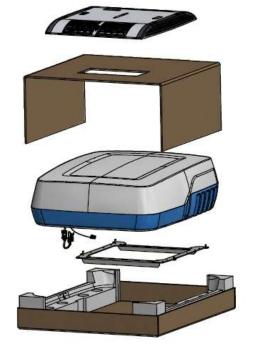

#### up to 6 meters vehicles

0

For maintenance, the EXTERNAL INJECTION COVER (without any visible screws) is quickly removable from outside

## ONE CODE, ONE PRICE, ALL INCLUDED

you don't need to buy additional installation kits, wiring, frames: everything is inside the original box

19

Pallet: 1059mm H x 1450mm W x 860mm D

Quantity x pallet: 4 pieces