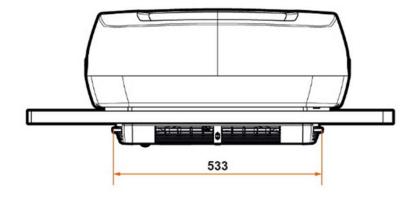

## **Technical Data**

| Input Voltage                                                                            | 12V DC (optional 220V adapter) |
|------------------------------------------------------------------------------------------|--------------------------------|
| Ventilation Air Flow                                                                     | 350 m3/h                       |
| Refrigerant                                                                              | R134a                          |
| External Unit Weight                                                                     | 23,1 Kg                        |
| Internal Air Diffuser Weight                                                             | 2,1 Kg                         |
| Fixing Kit Weight                                                                        | 1,7 Kg                         |
| Cooling Capacity at 32°C ambient temperature (internal and external) - Turbo Mode        | 1200 Watt                      |
| Power Consumption at 32°C ambient temperature (internal and external) -Standard Mode     | 16,0 A                         |
| Power Consumption at 32°C ambient temperature (internal and external) -Turbo Mode        | 42,0 A                         |
| Deumidification Mode at 32°C ambient temperature (internal and external) - Standard Mode | 14,0 A                         |
| Ventilation Mode                                                                         | 1,5A (min) - 5,0 (max)         |