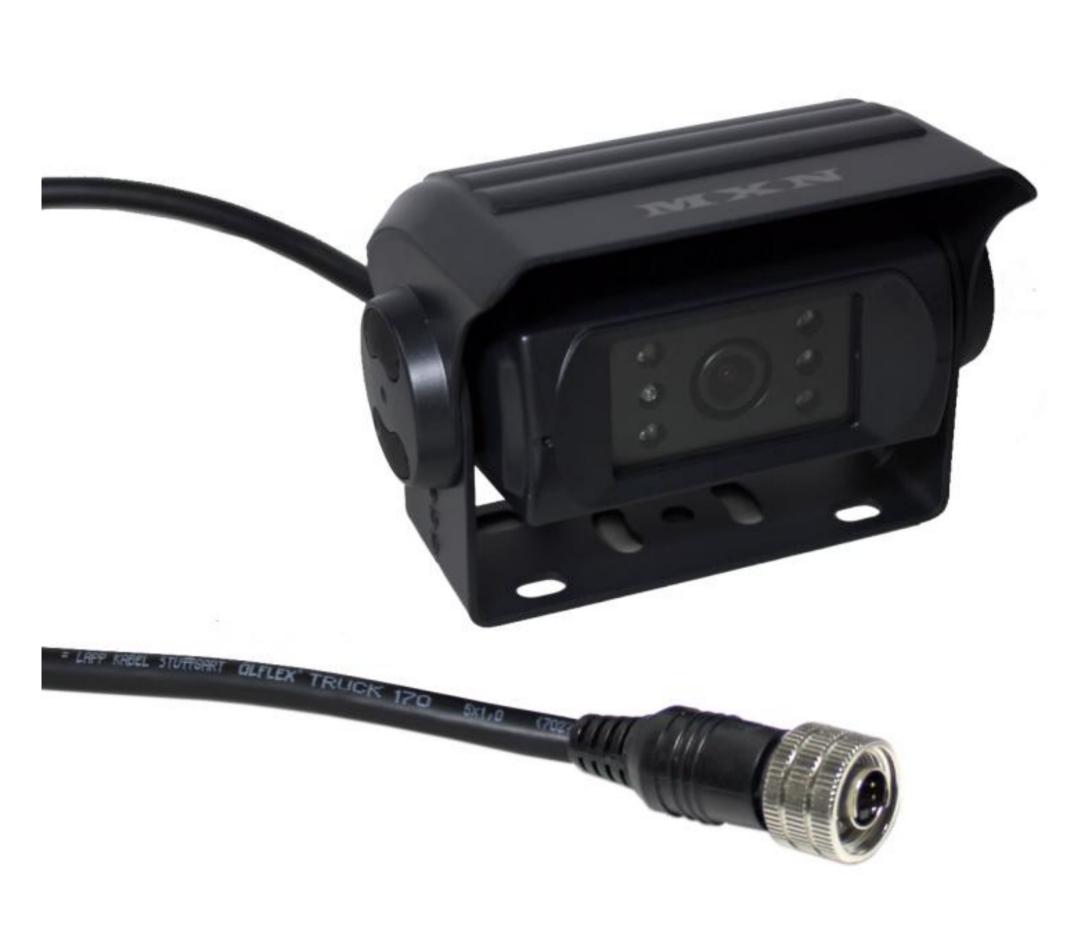

## FEATURES

- Best picture quality (in combination with Digital LCD monitor)
- High resolution CCD camera (470,000 pixels)
- 1/3" Color CCD high resolution image sensor
- IP69K Waterproof Rating
- Diagonal 130° Viewing
- Normal/Mirror Image switching
- Ultra low light performance
- Automatic Electronic Iris
- Built-in Microphone
- Built-in IR LED's
- Built-in Automatic Heater (below +10°C)
- Temp. -40°C ~ 80°C
- Vibration resistant
- Waterproof screw type connector (IP67), 4-pin mini-DIN.
- E-mark.
- ADR approved cable (UV-resistant, resistant to cold temperatures, resistant to most oils, chemicals and weather conditions; meets ISO 4141 and DIN/ISO 6722)

| Specifications        |                                                                                                 |
|-----------------------|-------------------------------------------------------------------------------------------------|
| Image Sensor          | 1/3" Color SONY SUPER HAD II CCD                                                                |
| Scanning System       | PAL 470,000 pixels                                                                              |
| Resolution            | 520 TV Lines                                                                                    |
| S/N ratio             | Minimum 44dB (at AGC off)                                                                       |
| Minimum Illumination  | 0 lux (IR LED's on)                                                                             |
| Power supply          | DC 9 ~ 28V                                                                                      |
| Power Consumption     | DC 12V, 325mA (Heater on)<br>DC 12V, 110mA (Heater off)                                         |
| Operating Temperature | -40°C to +80°C                                                                                  |
| Field of View angle   | 130° (Diagonal), 96.2° (Horizontal), 69° (Vertical)                                             |
| Dimension             | 102(W) x 43(H) x 63(D) mm (camera only)<br>124(W) x 85(H) x 80(D) mm (incl. bracket & sunvisor) |
| Weight                | 326g (total weight incl. bracket & sunvisor: 464g)                                              |