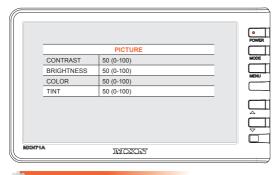

# PICTURE

Press [  $\triangle/\nabla$  ] button to adjust preferred **PICTURE** of the monitor.