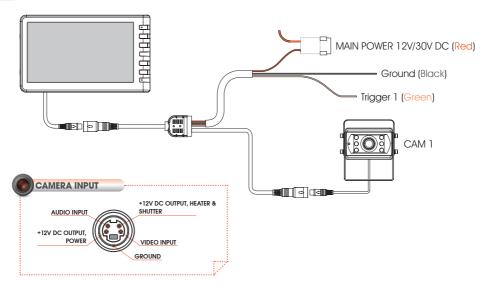

# CAMERA

>>> NORMAL/MIRROR (N/M)
Each camera picture (CAM1) can be switchable as NORMAL/MIRROR image.

## >>> TRIGGER

When a trigger wire is connected to a pulse DC power signal (e.g. direction indicator lights) then the [TRIGGER DELAY] function avoids repeating ON/OFF monitor.

>>> DIST
ON/OFF