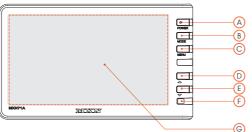

| Α | POWER     | Press [POWER] button to turn on/off the monitor.                                                                                                                                                      |     |
|---|-----------|-------------------------------------------------------------------------------------------------------------------------------------------------------------------------------------------------------|-----|
| В |           | After pressing [MENU], press [MODE] to navigate downwards through the [MENU] option                                                                                                                   | าร. |
| С | MENU      | Press [MENU] once to open the FUNCTION MENU. Press [MENU] twice to open the PICTURE MENU. Press [MENU] 3 times to open the CAMERA MENU. Press [MENU] 4 times to open the DISTANCE MARKER ADJUST MENU. |     |
| D | <b>A</b>  | Press [▲] button to adjust monitor volume. Use [▲] button to change OSD setting during system setting.                                                                                                |     |
| Е | ▼         | Press [▼] button to adjust monitor volume. Use [▼] button to change OSD setting during system setting.                                                                                                |     |
| F | DIMMER    | DAY/NIGHT SENSOR(CDS) Automatic brightness control sensor.                                                                                                                                            |     |
| G | VIEW AREA |                                                                                                                                                                                                       |     |