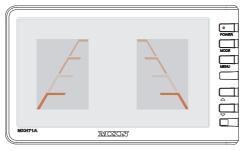

## DISTANCE MARKER ADJUST

User can adjust location of distance marker.

At Power ON mode, select distance marker by pressing [  $\triangle/\nabla$  ] buttons. When color of distance markers is seen as RED color, user can adjust the lines UP/DOWN or LEFT/RIGHT.

When both distance markers are seen as RED color, both lines can be adjusted LEFT/RIGHT.

When left distance marker is seen as RED color, left line of distance marker can be adjusted LEFT/RIGHT.

When right distance marker is seen as RED color, right line of distance marker can be adjusted LEFT/RIGHT.