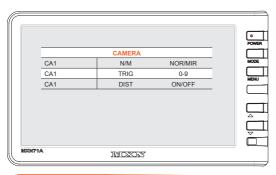

# CAMERA

>>> NORMAL/MIRROR (N/M)
Each camera picture (CAM1) can be switchable as NORMAL/MIRROR image.

## >>> TRIGGER

When a trigger wire is connected to a pulse DC power signal (e.g. direction indicator lights) then the [TRIGGER DELAY] function avoids repeating ON/OFF monitor.

>>> DIST
ON/OFF