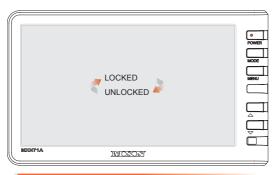

## LOCK ON/OFF FUNCTION

## >>> LOCK ON/OFF FUNCTION

The set up menu can be locked as prevention against unauthorized users.

## >>> LOCK ON mode

At POWER-ON mode, hold [MODE] button pressed for 10 seconds to set up LOCK ON function.

When [LOCKED] is displayed on the screen, user can use [POWER, SELECT, VOLUME] buttons only and use can do setting for PICTURE menu.

## >>> LOCK OFF mode

At POWER-ON mode, hold [MODE] button pressed for 10 seconds to set up LOCK OFF function. When [UNLOCKED] is displayed on the screen, user can use all functions of the set up menu.

| 0 | <br> | <br> | <br> | <br>      |  |
|---|------|------|------|-----------|--|
| o | <br> | <br> | <br> | <br>      |  |
| o | <br> | <br> | <br> | <br>      |  |
| o | <br> | <br> | <br> | <br>      |  |
| o | <br> | <br> | <br> | <br>••••• |  |
| o | <br> | <br> | <br> | <br>      |  |
| o | <br> | <br> | <br> | <br>      |  |
| o | <br> | <br> | <br> | <br>••••• |  |
| o | <br> | <br> | <br> | <br>••••• |  |
| o | <br> | <br> | <br> | <br>      |  |
| o | <br> | <br> | <br> | <br>      |  |
| o |      |      |      |           |  |
| o |      | <br> | <br> | <br>      |  |