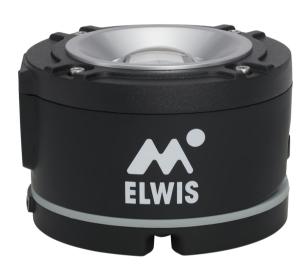

# Elwis PRO Craftsman 1000R

The Elwis PRO Craftsman 1000R is a very powerful COB handlamp. It can provide either 1000 or 500 lumens in output, and produce a light quality of >80 CRI.

The Craftsman is a 360 ° work light solution that, despite its size, is a solid and flexible answer in a lot of cases.

The model can be easily mounted via its built-in magnet, on metallic surfaces. It also has a 360  $^{\circ}$  rotation system, so the light can be easily adjusted to the desired angle.

The Craftsman may also be placed to hang with the built-in hook, so the possibilities are many.

The Craftsman has a rechargeable battery that is charged via USB Type-C.

A full charge gives yields a battery life of 3.5 hours, at a low beam performance (500 lumens) while the high beam (1000 lumens) provides approximately 1.5 hours.