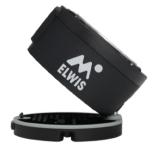

The model can be easily mounted via its built-in magnet, on metallic surfaces. It also has a 360  $^{\circ}$  rotation system, so the light can be easily adjusted to the desired angle.

The Craftsman may also be placed to hang with the built-in hook, so the possibilities are many.