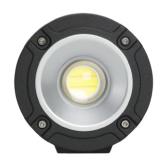

# Elwis PRO Craftsman 1000R

The Elwis PRO Craftsman 1000R is a very powerful COB handlamp. It can provide either 1000 or 500 lumens in output, and produce a light quality of >80 CRI.

The Craftsman is a 360 ° work light solution that, despite its size, is a solid and flexible answer in a lot of cases.