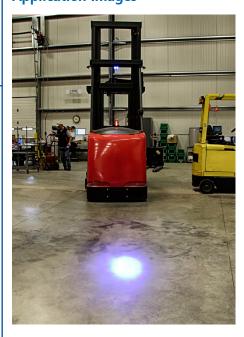

### **Application Images**

# **EW2002B LED Pedestrian Spotlight**

ECCO's EW2002B LED Pedestrian Spotlight is designed specifically for material handling applications to provide a visual warning for pedestrians in the vicinity of mobile equipment. This light is intended to supplement a 360° warning light by projecting a blue warning dot onto the ground in front or rear side of the vehicle. This additional safety feature is especially useful where blind corners are present (i.e. warehouse racking) and is likely to be seen by pedestrians who are not looking up or paying close attention to their surroundings. Featuring 12-80 VDC operation, an aluminium housing, and polycarbonate lens, the EW2002B is extremely resistant to impact and vibration damage.