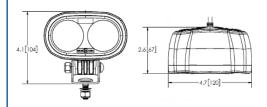

ting a blue warning dot onto the ground in front or rear side of the vehicle. This additional safety feature is especially useful where blind corners are present (i.e. warehouse racking) and is likely to be seen by pedestrians who are not looking up or paying close attention to their surroundings. Featuring 12-80 VDC operation, an aluminium housing, and polycarbonate lens, the EW2002B is extremely resistant to impact and vibration damage.

#### **Models**

| PART NO. | ILLUMINATION | VOLTAGE | AMPS |
|----------|--------------|---------|------|
| EW2002B  | Blue         | 12-80   | 0.6  |

#### **Features and Benefits**

- Two 3-Watt LEDs
- Blue spot projection
- Pedestrian warning for material handling applications
- · Aluminium heatsink housing
- Polycarbonate lens

#### **Dimensions**



### **Application Images**