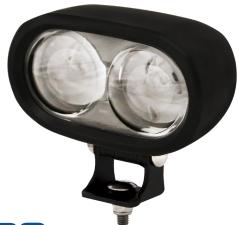

# **EW2002B LED Pedestrian Spotlight**

ECCO's EW2002B LED Pedestrian Spotlight is designed specifically for material handling applications to provide a visual warning for pedestrians in the vicinity of mobile equipment. This light is intended to supplement a 360° warning light by projecting a blue warning dot onto the ground in front or rear side of the vehicle. This additional safety feature is especially useful where blind corners are present (i.e. warehouse racking) and is likely to be seen by pedestrians who are not looking up or paying close attention to their surroundings. Featuring 12-80 VDC operation, an aluminium housing, and polycarbonate lens, the EW2002B is extremely resistant to impact and vibration damage.

#### **Features and Benefits**

- Two 3-Watt LEDs
- Blue spot projection
- Pedestrian warning for material handling applications
- · Aluminium heatsink housing
- Polycarbonate lens