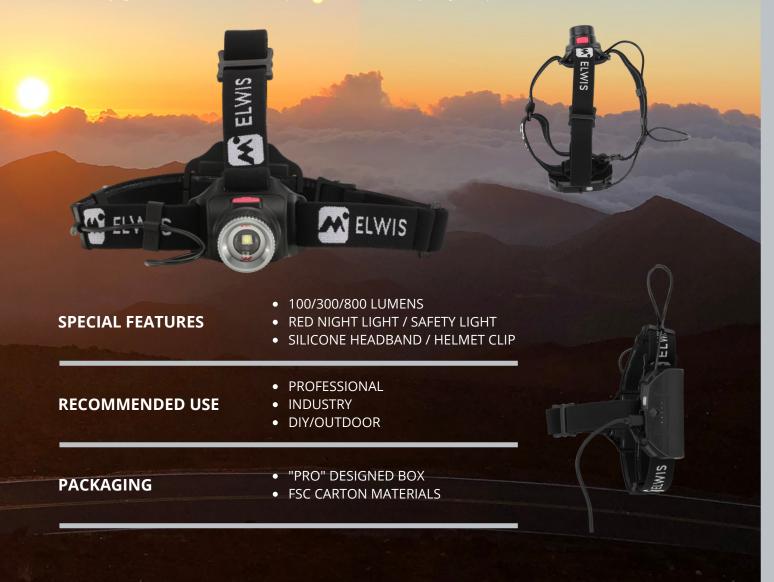

## **ELWIS DAYLIGHT H800R**

The Elwis Daylight H800R is a powerful and rechargeable LED headlamp capable of delivering an output of 100/300/800 lumens.

Daylight H800R is a next-gen headlamp, equipped with a helmet clip that makes it easy to put on any standard hardhat/helmet. The headlamp is also equipped with a high-quality headband with silicone stripes on the inside.

The lens has an adjustable twist-focus system and three-beam distances, the H800R illuminates 75 meters on the low beam setting, and a full 250 meters on the high beam. The H800R also has a middle beam setting that provides 300 lumens and illuminates 135 meters. In addition, it is equipped with a red night light at the front, as well as a red safety light at the rear. The H800R is charged via the included Type-C USB cable, and a full charge is ready within 5-6 hours. When using the low beam option (100 lumens), the battery life of the H800R will reach 20+ hours.

In addition to the general strength of Daylight, it is also extremely durable and resilient. It can withstand and operate under harsh temperature conditions ranging from -20°C to + 50°C. Furthermore, the headlamp is both water-repellent and impact-resistant to a great extent.

Elwis Daylight H800R is a PRO series product, made from quality components from A-Z.