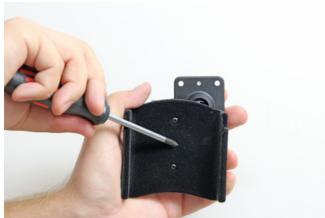

## **INSTALLATION INSTRUCTIONS**

1.

2.

3.

Please read all of the instructions and look at the pictures before attaching the holder.

- 1. Loosen the screw in the center of the holder so you can remove the tilt swivel attaching plate on the back.
- 2. Place the attaching plate onto the desired position. Screw the attaching plate into place with the enclosed screws.
- 3. Place the holder over the attaching plate so the screw fits in the hole in the tilt swivel. Screw a few turns on the screw, just so the thread starts to pull. Pull the holder toward you and hold it slightly tensed, in the same time tighten the screw so the holder is pulled toward the tilt swivel. Tighten the screw firm at first, then loosen it a bit so the holder is firmly in place, but still can be adjusted.
- 4. The holder is in place.