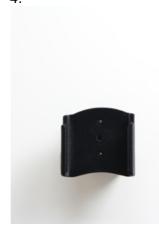

## **Product 511661**

511661 Passive holder with tilt swivel Padded.

Keep your iPhone 6 Plus in a passive holder on the road and you will always have it within easy sight and reach. Safe, comfortable and convenient! The holder has a neat and discreet design which blends well with the vehicle's interior. Your iPhone 6 Plus is held securely in place in an upright position for maximum cellular reception. You can connect e.g. a portable handsfree or a charging cable to the device when it is in place in the holder.

The holder is made of ABS plastic and is padded. This means it has a plush coating which is extra protective for your device. The holder has a perfect fit. It is easy to put the device into the holder, and just as easy to take it with you when leaving the vehicle. The holder fits for iPhone 6 Plus without skin.

The holder is equipped with a tilt swivel so you can adjust the angle of your device in order to avoid light reflection on the screen. You can tilt the holder 22° in each direction. Attach onto ProClip Mounting Platform.