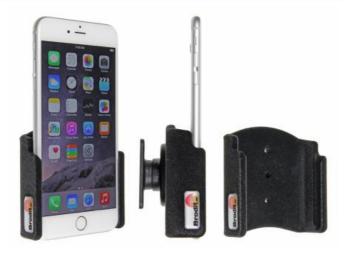

## **Product 511661**

511661 Passive holder with tilt swivel Padded.

Keep your iPhone 6 Plus in a passive holder on the road and you will always have it within easy sight and reach. Safe, comfortable and convenient! The holder has a neat and discreet design which blends well with the vehicle's interior. Your iPhone 6 Plus is held securely in place in an upright position for maximum cellular reception. You can connect e.g. a portable handsfree or a charging cable to the device when it is in place in the holder.

The holder is made of ABS plastic and is padded. This means it has a plush coating which is extra protective for your device. The holder has a perfect fit. It is easy to put the device into the holder, and just as easy to take it with you when leaving the vehicle. The holder fits for iPhone 6 Plus without skin.

The holder is equipped with a tilt swivel so you can adjust the angle of your device in order to avoid light reflection on the screen. You can tilt the holder 22° in each direction. Attach onto ProClip Mounting Platform.