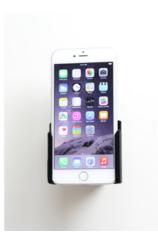

## **Product 511661**

511661 Passive holder with tilt swivel Padded.

Keep your iPhone 6 Plus in a passive holder on the road and you will always have it within easy sight and reach. Safe, comfortable and convenient! The holder has a neat and discreet design which blends well with the vehicle's interior. Your iPhone 6 Plus is held securely in place in an upright position for maximum cellular reception. You can connect e.g. a portable handsfree or a charging cable to the device when it is in place in the holder.

The holder is made of ABS plastic and is padded. This means it has a plush coating which is extra protective for your device. The holder has a perfect fit. It is easy to put the device into the holder, and just as easy to take it with you when leaving the vehicle. The holder fits for iPhone 6 Plus without skin.

## Item no 511661 fits:

Apple iPhone 6 Plus (For all countries)