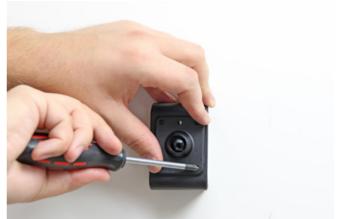

## **INSTALLATION INSTRUCTIONS**

1.

2.

3.

Please read all of the instructions and look at the pictures before attaching the holder.

- 1. Loosen the screw in the center of the holder so you can remove the tilt swivel attaching plate on the back.
- 2. Place the attaching plate onto the desired position. Screw the attaching plate into place with the enclosed screws.
- 3. Place the holder over the attaching plate so the screw fits in the hole in the tilt swivel. Screw a few turns on the screw, just so the thread starts to pull. Pull the holder toward you and hold it slightly tensed, in the same time tighten the screw so the holder is pulled toward the tilt swivel. Tighten the screw firm at first, then loosen it a bit so the holder is firmly in place, but still can be adjusted.
- 4. The holder is in place.