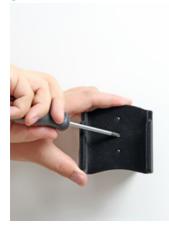

## **INSTALLATION INSTRUCTIONS**

1.

2.

3.

Please read all of the instructions and look at the pictures before attaching the holder.

- 1. Loosen the screw in the center of the holder so you can remove the tilt swivel attaching plate on the back.
- 2. Place the attaching plate onto the desired position. Screw the attaching plate into place with the enclosed screws.
- 3. Place the holder over the attaching plate so the screw fits in the hole in the tilt swivel. Screw a few turns on the screw, just so the thread starts to pull. Pull the holder toward you and hold it slightly tensed, in the same time tighten the screw so the holder is pulled toward the tilt swivel. Tighten the screw firm at first, then loosen it a bit so the holder is firmly in place, but still can be adjusted.
- 4. The holder is in place.