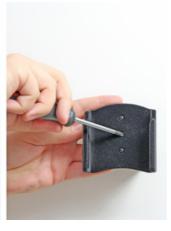

## **INSTALLATION INSTRUCTIONS**

1.

2.

3.

Please read all of the instructions and look at the pictures before attaching the holder.

- 1. Loosen the screw in the center of the holder so you can remove the tilt swivel attaching plate on the back.
- 2. Place the attaching plate onto the desired position. Screw the attaching plate into place with the enclosed screws.
- 3. Place the holder over the attaching plate so the screw fits in the hole in the tilt swivel. Screw a few turns on the screw, just so the thread starts to pull. Pull the holder toward you and hold it slightly tensed, in the same time tighten the screw so the holder is pulled toward the tilt swivel. Tighten the screw firm at first, then loosen it a bit so the holder is firmly in place, but still can be adjusted.
- 4. The holder is in place.