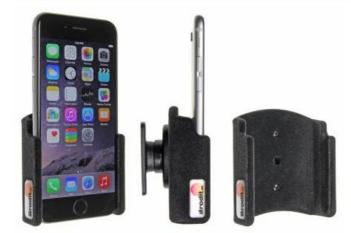

## **Product 511660**

## 511660 Passive holder with tilt swivel Padded.

Keep your iPhone in a passive holder on the road and you will always have it within easy sight and reach. Safe, comfortable and convenient! The holder has a neat and discreet design which blends well with the vehicle's interior. The iPhone is held securely in place in an upright position for maximum cellular reception. You can connect e.g. a portable handsfree or a charging cable to the device when it is in place in the holder.

The holder is made of ABS plastic and is padded. This means it has a plush coating which is extra protective for your device. The holder has a perfect fit. It is easy to put the device into the holder, and just as easy to take it with you when leaving the vehicle. The holder fits for iPhone without skin.

The holder is equipped with a tilt swivel so you can adjust the angle of your device in order to avoid light reflection on the screen. You can tilt the holder 22° in each direction. Attach onto ProClip Mounting Platform.