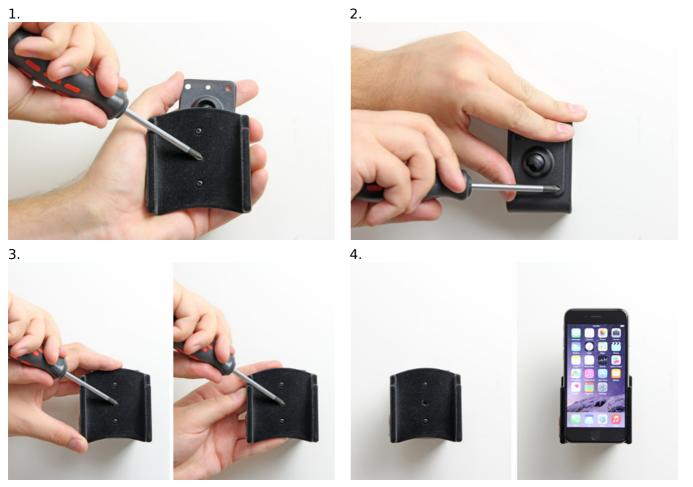

## INSTALLATION INSTRUCTIONS

Please read all of the instructions and look at the pictures before attaching the holder.

1. Loosen the screw in the center of the holder so you can remove the tilt swivel attaching plate on the back.

2. Place the attaching plate onto the desired position. Screw the attaching plate into place with the enclosed screws.

3. Place the holder over the attaching plate so the screw fits in the hole in the tilt swivel. Screw a few turns on the screw, just so the thread starts to pull. Pull the holder toward you and hold it slightly tensed, in the same time tighten the screw so the holder is pulled toward the tilt swivel. Tighten the screw firm at first, then loosen it a bit so the holder is firmly in place, but still can be adjusted.

4. The holder is in place.