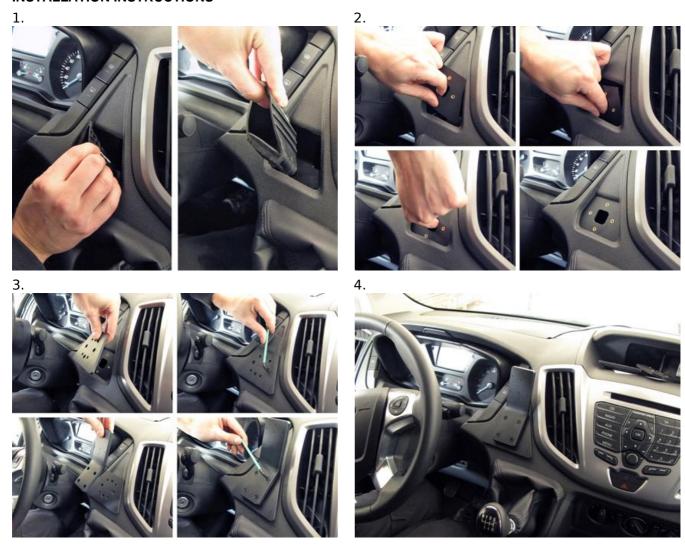

## INSTALLATION INSTRUCTIONS

Please read the instructions and look at the pictures carefully before installing the mounting bracket. This product consists of three parts:

- Part 1 Base part.
- Part 2 Middle plate.
- Part 3 Mounting plate.
- 1. Squeeze together the edges of the rubber inlay and pull it out from the storage compartment.
- 2. Insert the base part into the storage compartment hole, with the long pointy edge facing downward/forward so it goes first into the hole. Turn the base part sideways into a vertical position and pull it toward you/upward so it hooks into place inside the hole.
- 3. Place the middle plate onto the base part so the holes match. Screw the middle plate onto the base part using the enclosed screws. Place the mounting plate onto the middle plate so the holes match. Screw the mounting plate onto the middle plate using the enclosed screws.
- 4. The mounting bracket is in place.