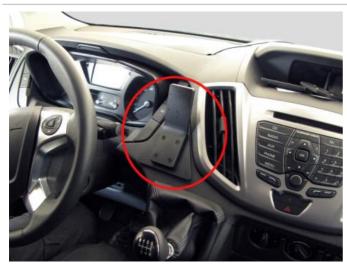

## **Product 213509**

213509 Mounting bracket

Center mount, Extra strength mounting platform.

Extra strength mounting platform for installation of heavier devices. You can keep your device in a holder or attach it directly onto the mounting platform. The placement is optimized for touch screens, PDAs, taximeter screens and printers. You will have your device within easy reach, safe and convenient! The installation is quick and easy and will not damage the interior. Detailed installation instructions included.

EAN: 7320282135096

Item no 213509 fits:

Ford Transit 14-18 (For all countries)