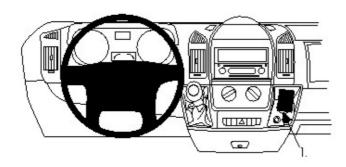

## 213473 Heavy Duty ProClip

Angled mount, Extra strength mounting platform.

Extra strength mounting platform for installation of heavier devices. You can keep your device in a holder or attach it directly onto the mounting platform. The placement is optimized for touch screens, PDAs, taximeter screens and printers. You will have your device within easy reach, safe and convenient! The installation is quick and easy and will not damage the interior. Detailed installation instructions included.

## Item no 213473 fits:

Citroen Jumper 07-21 (For Europe) Dodge Ram ProMaster Van 14-21 (For USA) Fiat Ducato 07-21 (For Europe) Peugeot Boxer 07-21 (For Europe)