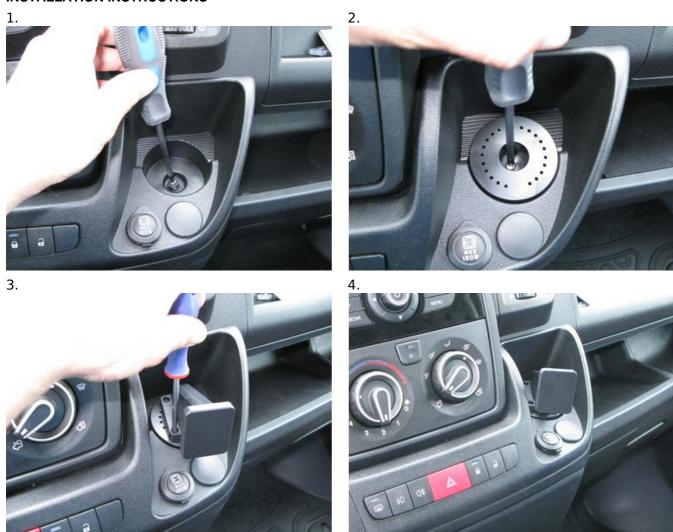

## **INSTALLATION INSTRUCTIONS**

Please read all of the instructions and look at the pictures before attaching the ProClip.

- 1. Remove the screw in the cup holder.
- 2. Place the round part of the mount into the cup holder and attach it with the enclosed screws.
- 3. Place the mounting plate into desired position and attach it with the enclosed screws.
- 4. The mount is in place.