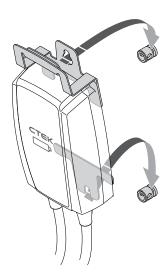

## LOCKABLE AND NEAT CABLE STORAGE FOR YOUR NJORD® GO

NJORD® GO WALL MOUNT is secure, lockable storage for your NJORD® GO, for easy access to the EVSE & neat cable storage.

| MATERIAL    | Steel 2 mm                                                                                                             |
|-------------|------------------------------------------------------------------------------------------------------------------------|
| COLOUR      | Black                                                                                                                  |
| INCLUDED    | 2 long screws, 2 short screws, 1 upper<br>bracket, 1 lower bracket, 1 large fastening<br>bolt, 1 small fastening bolt. |
| ARTICLE NO. | 40-388                                                                                                                 |

- Rugged sheet metal hanger
- Easy to remove and carry with.
- Built in handle.
- Lockable with pad lock.