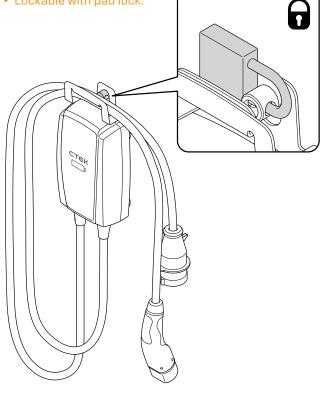

- Rugged sheet metal hanger
- Easy to remove and carry with.
- Built in handle.
- Lockable with pad lock.