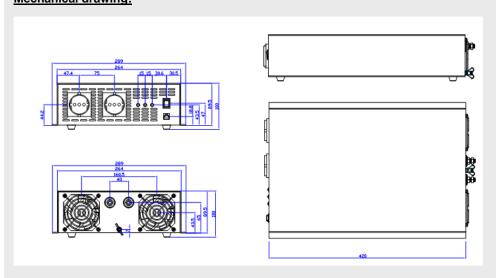

Temperature range: -15°C-+50°C
Cooling: Fan inside

Size: 420x289x100 mm Weight: 6500g

Safety and EMC: CE / LVD acc. to EN60950

### Mechanical drawing: