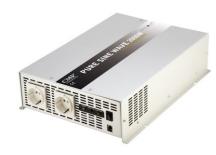

# DC to AC inverter, 2000W pure sine wave

- Pure sine wave output
- High peak power output
- Over load, polarity and short circuit protection
- CE marking including LVD
- Equipped with remote function input

#### **Technical data:**

Input:

Input voltage: 12VDC or 24VDC Input voltage tolerance: 10-15VDC or 20-30VDC Current consumption at no load: 1.5A at 12V and 1.0A at 24V

Output:

Output voltage: 230VAC/50Hz pure sine wave