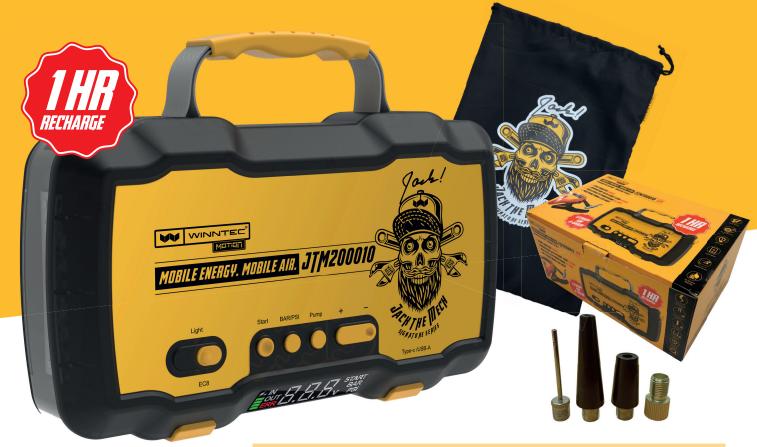

## MOBILE ENERGY. MOBILE AIR. JTM200010 121

Designed for the PRO - Available to all!

"Essential piece of gear for the modern car dealership! We are using it daily in the shop, showroom and at our used car lot. As compact as it is it didn't let us down once! It started heavy diesels at low temps. It shows a rugged housing and premium clamps too."

## CORRECT TIRE PRESSURE INCREASES RANGE & SAVES YOU MONEY!

| Specifications          |                                 |
|-------------------------|---------------------------------|
| <b>Battery Capacity</b> | 55.5Wh Lithium-Ion              |
| Starting Voltage        | 12V                             |
| Starting Current        | 1000A                           |
| Peak Current            | 2000A                           |
| Pressure Range          | 10~150PSI                       |
| Sensor Accuracy         | ±2PSI                           |
| In&Output USB-C         | 5V~20V/3A PD60W                 |
| Output USB-A            | 5V/3A, 9V/2A, 12V/1.5A          |
| Charging Time           | Approx. 1 hour (with USB-C 60W) |
| LED                     | 300 Lumens                      |
| Polarity                | Red(+), Black(-)                |
| Charging Temp           | 0°C to 45°C                     |
| Operating Temp          | -20°C to 50°C                   |
| Storage Temp            | -20°C to 50°C                   |