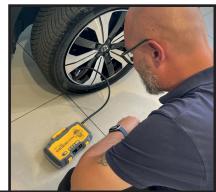

## CORRECT TIRE PRESSURE INCREASES RANGE & SAVES YOU MONEY!

| Specifications          |                                 |
|-------------------------|---------------------------------|
| <b>Battery Capacity</b> | 55.5Wh Lithium-Ion              |
| Starting Voltage        | 12V                             |
| Starting Current        | 1000A                           |
| Peak Current            | 2000A                           |
| Pressure Range          | 10~150PSI                       |
| Sensor Accuracy         | ±2PSI                           |
| In&Output USB-C         | 5V~20V/3A PD60W                 |
| Output USB-A            | 5V/3A, 9V/2A, 12V/1.5A          |
| Charging Time           | Approx. 1 hour (with USB-C 60W) |
| LED                     | 300 Lumens                      |
| Polarity                | Red(+), Black(-)                |
| Charging Temp           | 0°C to 45°C                     |
| Operating Temp          | -20°C to 50°C                   |
| Storage Temp            | -20°C to 50°C                   |