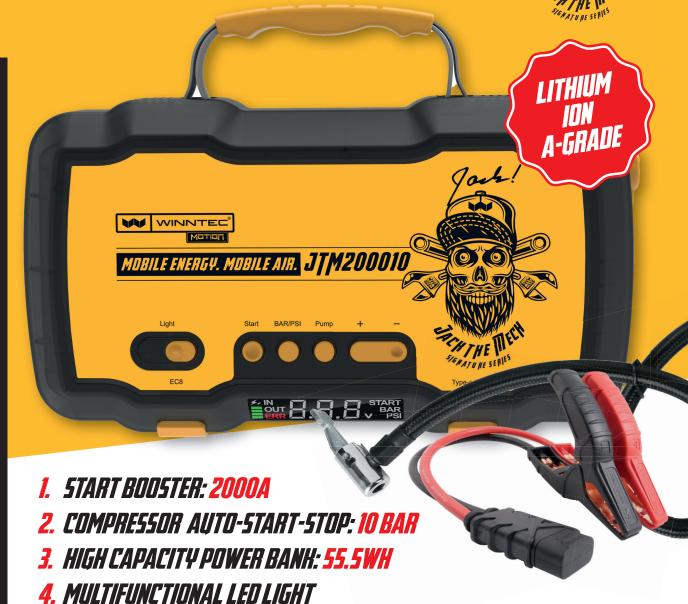

## MOBILE ENERGY. MOBILE AIR. JTM200010 121

Designed for the PRO - Available to all!

"Essential piece of gear for the modern car dealership! We are using it daily in the shop, showroom and at our used car lot. As compact as it is it didn't let us down once! It started heavy diesels at low temps. It shows a rugged housing and premium clamps too."

## CORRECT TIRE PRESSURE INCREASES RANGE & SAVES YOU MONEY!

| Specifications          |                                 |
|-------------------------|---------------------------------|
| <b>Battery Capacity</b> | 55.5Wh Lithium-Ion              |
| Starting Voltage        | 12V                             |
| Starting Current        | 1000A                           |
| Peak Current            | 2000A                           |
| Pressure Range          | 10~150PSI                       |
| Sensor Accuracy         | ±2PSI                           |
| In&Output USB-C         | 5V~20V/3A PD60W                 |
| Output USB-A            | 5V/3A, 9V/2A, 12V/1.5A          |
| Charging Time           | Approx. 1 hour (with USB-C 60W) |
| LED                     | 300 Lumens                      |
| Polarity                | Red(+), Black(-)                |
| Charging Temp           | 0°C to 45°C                     |
| Operating Temp          | -20°C to 50°C                   |
| Storage Temp            | -20°C to 50°C                   |