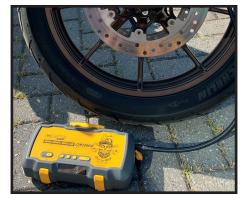

## CORRECT TIRE PRESSURE INCREASES RANGE & SAVES YOU MONEY!

| Specifications          |                                 |
|-------------------------|---------------------------------|
| <b>Battery Capacity</b> | 55.5Wh Lithium-Ion              |
| Starting Voltage        | 12V                             |
| Starting Current        | 1000A                           |
| Peak Current            | 2000A                           |
| Pressure Range          | 10~150PSI                       |
| Sensor Accuracy         | ±2PSI                           |
| In&Output USB-C         | 5V~20V/3A PD60W                 |
| Output USB-A            | 5V/3A, 9V/2A, 12V/1.5A          |
| Charging Time           | Approx. 1 hour (with USB-C 60W) |
| LED                     | 300 Lumens                      |
| Polarity                | Red(+), Black(-)                |
| Charging Temp           | 0°C to 45°C                     |
| Operating Temp          | -20°C to 50°C                   |
| Storage Temp            | -20°C to 50°C                   |