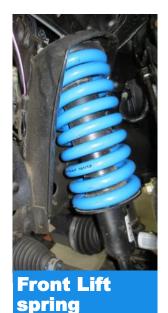

#### Why reinforced coil suspension

- Better road holding and handling when laden
- Constant towball height
- More suspension travel with full load
- Improved driver comfort

Rear spring

#### **MAD** part numbers

HV-098078 Standard

HV-098088 Heavy Duty. Preload 150 kg for RWD / 200 gk for FWD

HV-098098 Lift Kit Front Axle +20mm, Force +20%

HV-098111 Lift Kit Front + Rear + 30mm