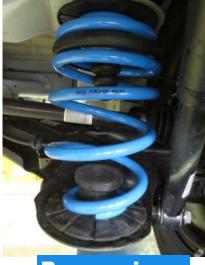

#### Why reinforced coil suspension

- Better road holding and handling when laden
- Constant towball height
- More suspension travel with full load
- Improved driver comfort

Rear spring

#### **MAD** part numbers

HV-098078 Standard

HV-098088 Heavy Duty. Preload 150 kg for RWD / 200 gk for FWD

HV-098098 Lift Kit Front Axle +20mm, Force +20%

HV-098111 Lift Kit Front + Rear + 30mm