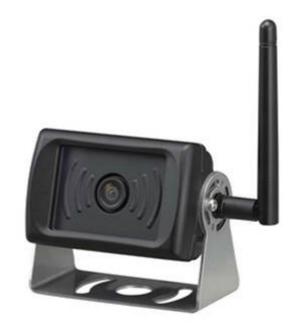

## **S**PECIFICATIONS

- Camera with transmitter CC3500
  - o Current consumption: less than 250mA
  - o Image sensor: 1/3.7 inch CMOS camera
  - Angle of view Horizontal 115°/ Vertical 85°
  - Operating temperature range: -30°C ~ +70°C
  - Watertightness: IP67
  - Vibration registance: 6.8G
  - o External Dimensions (W x D x H): 80 x 58.23 x 50 mm
  - o Weight: 300g
- Receiver EE2178
  - o Current consumption: less than 200mA
  - o NTSC Video Out: RCA connector
  - Operating temperature range: -20°C ~ +70°C
  - Watertightness: Non-watertight
  - o Vibration registance: 4.4G
  - o External Dimensions (W x D x H): 93 x 108 x 24.5
  - o Weight: 236 g