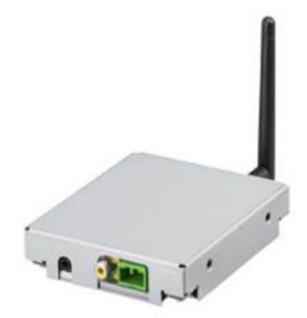

## **S**PECIFICATIONS

- Camera with transmitter CC3500
  - o Current consumption: less than 250mA
  - o Image sensor: 1/3.7 inch CMOS camera
  - Angle of view Horizontal 115°/ Vertical 85°
  - Operating temperature range: -30°C ~ +70°C
  - Watertightness: IP67
  - Vibration registance: 6.8G
  - o External Dimensions (W x D x H): 80 x 58.23 x 50 mm
  - o Weight: 300g
- Receiver EE2178
  - o Current consumption: less than 200mA
  - o NTSC Video Out: RCA connector
  - Operating temperature range: -20°C ~ +70°C
  - Watertightness: Non-watertight
  - o Vibration registance: 4.4G
  - o External Dimensions (W x D x H): 93 x 108 x 24.5
  - o Weight: 236 g