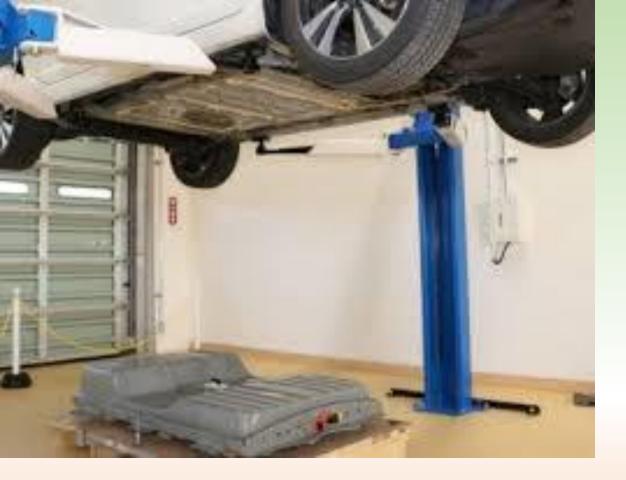

# We have designed a special and **GT SBP 1000 trolley** To help you dismounting the batteries!

www.allegrilift.it

# **Central stabilization bar**: The central stabilization bar can swing slightly For a **perfect centering and positioning** of the trolley under the batteries

This way you can be sure to center perfectly the batteries location for a perfect dismounting and mounting