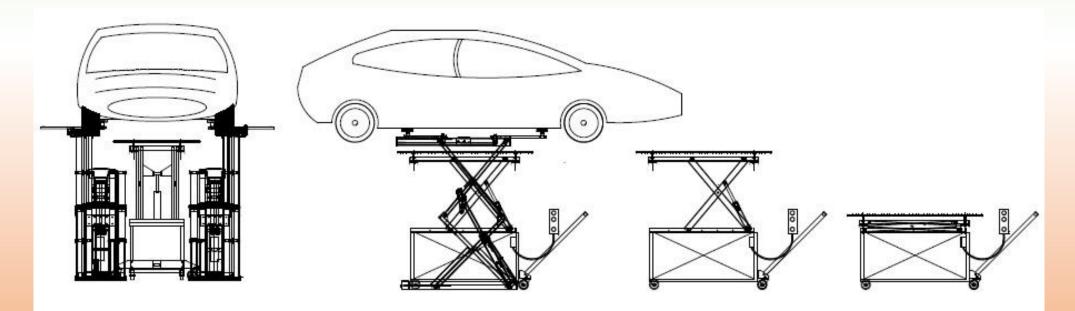

# We have designed a special and **GT SBP 1000 trolley** To help you dismounting the batteries!

www.allegrilift.it

# Specially designed to be **matched with our PRATIK**, It can be used also with other kind of lifts.

# **Central stabilization bar**: The central stabilization bar can swing slightly For a **perfect centering and positioning** of the trolley under the batteries

This way you can be sure to center perfectly the batteries location for a perfect dismounting and mounting