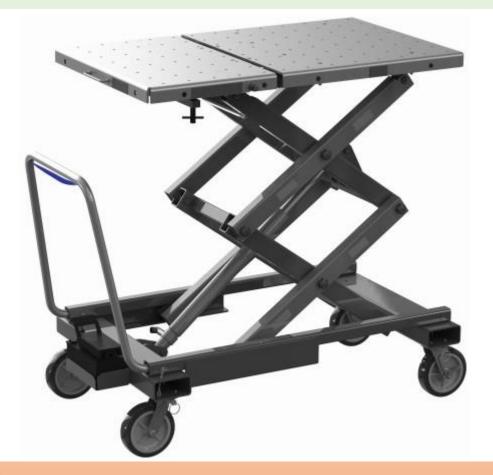

# We have designed a special and **GT SBP 1000 trolley** To help you dismounting the batteries!

www.allegrilift.it

#### **TECHNICAL CHARACTERISTICS**

| Max capacity   | 1.000 kg            | Weight                | 350 kg                |
|----------------|---------------------|-----------------------|-----------------------|
| Lifting time   | 15 sec              | Power supply          | air                   |
| Lowering time  | 8 sec               | Max. working pressure | Bar 120               |
| Lifting Height | From 570 to mm 1700 |                       |                       |
| Dimention base | 750 mm width        | 1500 mm long          | Hydraulic functioning |