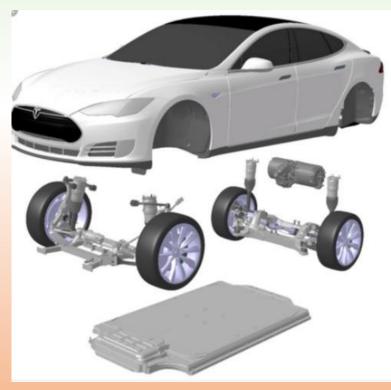

# **Electrical cars**

are entering more and more into our world, and the necessity to give a <u>high quality assistance</u> to these new vehicles has become our main objective.

To make any sort of intervention or maintenance work on electric cars, You have to **dismount the batteries** first.

### You can use it for:

- Dismount the battery pack of electric cars
  Dismount the battery pack of hybrid cars
  - Gearbox exchange
  - Motor parts exchange
  - Many more applications

This way you can be sure **not to damage the batteries** or sensible parts