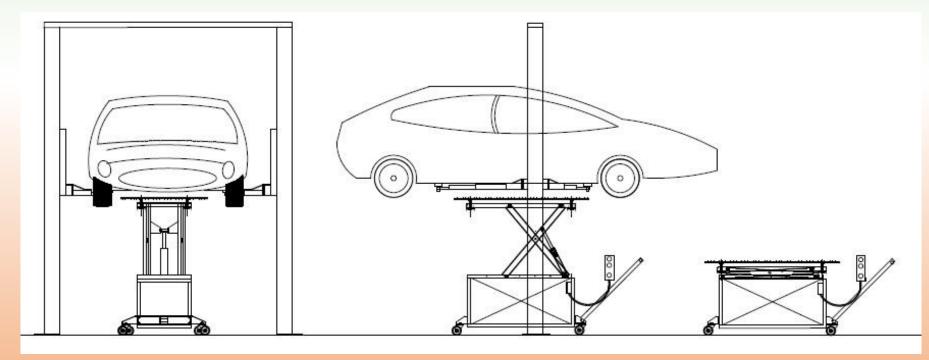

# We have designed a special and **GT SBP 1000 trolley** To help you dismounting the batteries!

www.allegrilift.it

# Specially designed to be **matched with our PRATIK**, It can be used also with other kind of lifts.

# **Central stabilization bar**: The central stabilization bar can swing slightly For a **perfect centering and positioning** of the trolley under the batteries

This way you can be sure to center perfectly the batteries location for a perfect dismounting and mounting