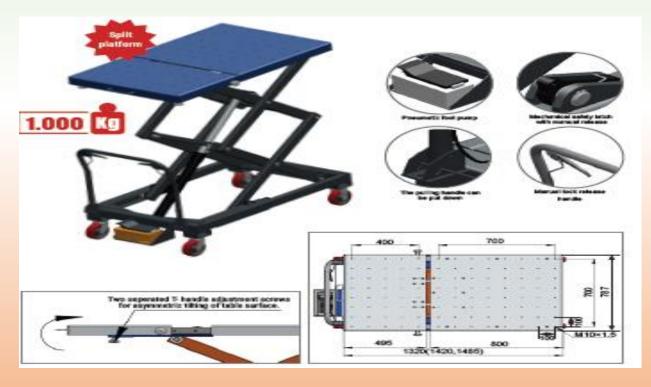

# We have designed a special and **GT SBP 1000 trolley** To help you dismounting the batteries!

www.allegrilift.it

#### **TECHNICAL CHARACTERISTICS**

| Max capacity   | 1.000 kg            | Weight                | 350 kg                |
|----------------|---------------------|-----------------------|-----------------------|
| Lifting time   | 15 sec              | Power supply          | air                   |
| Lowering time  | 8 sec               | Max. working pressure | Bar 120               |
| Lifting Height | From 570 to mm 1700 |                       |                       |
| Dimention base | 750 mm width        | 1500 mm long          | Hydraulic functioning |

# **Central stabilization bar**: The central stabilization bar can swing slightly For a **perfect centering and positioning** of the trolley under the batteries

This way you can be sure to center perfectly the batteries location for a perfect dismounting and mounting

570-1700

Haight:

B

M10×1.5

All components are made in Italy