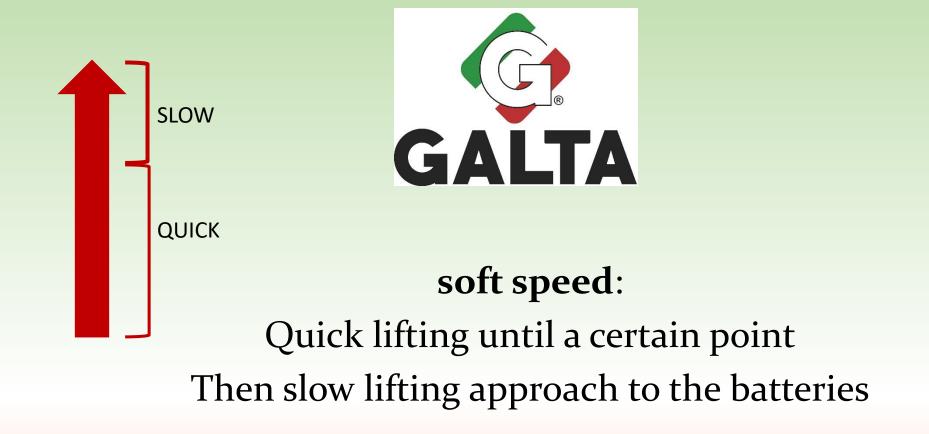

# **Central stabilization bar**: The central stabilization bar can swing slightly For a **perfect centering and positioning** of the trolley under the batteries

This way you can be sure to center perfectly the batteries location for a perfect dismounting and mounting