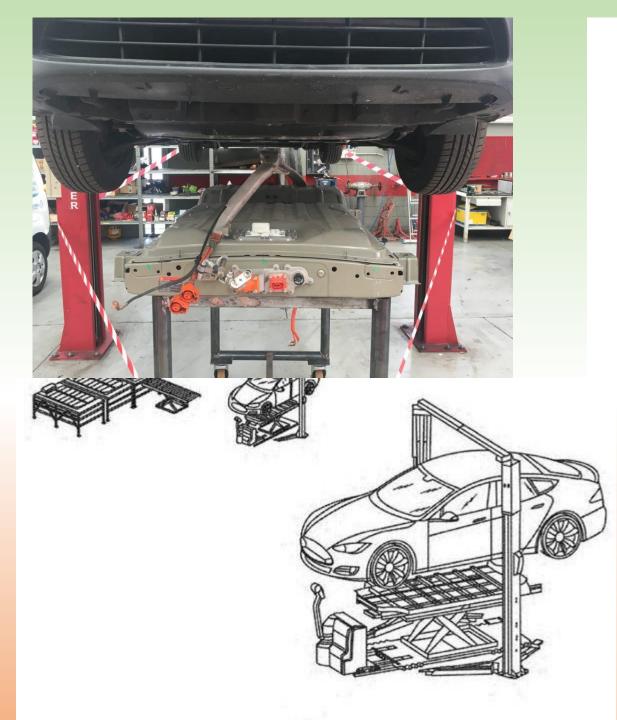

# **Electrical cars**

are entering more and more into our world, and the necessity to give a <u>high quality assistance</u> to these new vehicles has become our main objective.

To make any sort of intervention or maintenance work on electric cars, You have to **dismount the batteries** first.

# We have designed a special and **GT SBP 1000 trolley** To help you dismounting the batteries!

www.allegrilift.it

# Specially designed to be **matched with our PRATIK**, It can be used also with other kind of lifts.