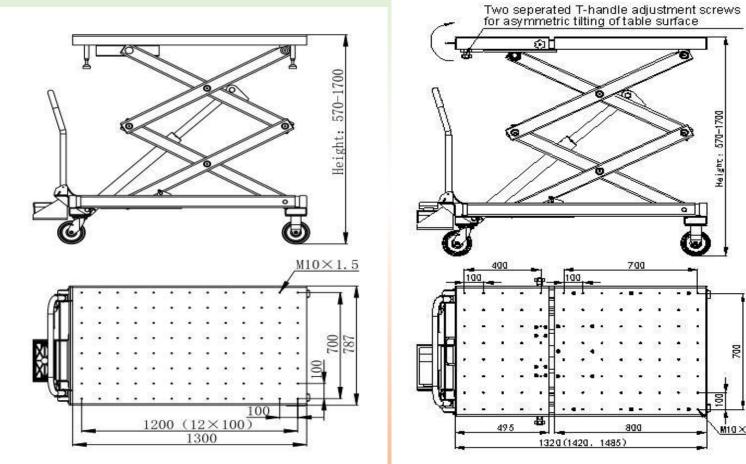

#### **TECHNICAL CHARACTERISTICS**

| Max capacity   | 1.000 kg            | Weight                | 350 kg                |
|----------------|---------------------|-----------------------|-----------------------|
| Lifting time   | 15 sec              | Power supply          | air                   |
| Lowering time  | 8 sec               | Max. working pressure | Bar 120               |
| Lifting Height | From 570 to mm 1700 |                       |                       |
| Dimention base | 750 mm width        | 1500 mm long          | Hydraulic functioning |

570-1700

Haight:

B

M10×1.5

All components are made in Italy