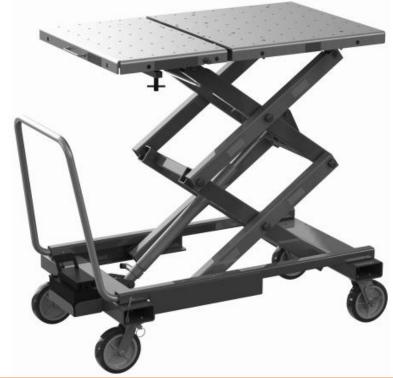

# We have designed a special and **GT SBP 1000 trolley** To help you dismounting the batteries!

www.allegrilift.it

#### **TECHNICAL CHARACTERISTICS**

| Max capacity   | 1.000 kg            | Weight                | 350 kg                |
|----------------|---------------------|-----------------------|-----------------------|
| Lifting time   | 15 sec              | Power supply          | air                   |
| Lowering time  | 8 sec               | Max. working pressure | Bar 120               |
| Lifting Height | From 570 to mm 1700 |                       |                       |
| Dimention base | 750 mm width        | 1500 mm long          | Hydraulic functioning |

# **Central stabilization bar**: The central stabilization bar can swing slightly For a **perfect centering and positioning** of the trolley under the batteries

This way you can be sure to center perfectly the batteries location for a perfect dismounting and mounting