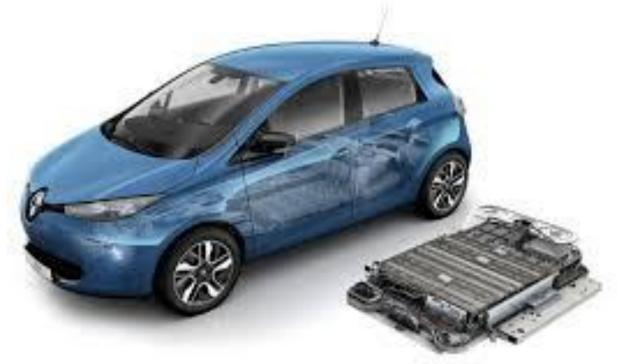

# **Electrical cars**

are entering more and more into our world, and the necessity to give a <u>high quality assistance</u> to these new vehicles has become our main objective.

To make any sort of intervention or maintenance work on electric cars, You have to **dismount the batteries** first.

### You can use it for:

- Dismount the battery pack of electric cars
  Dismount the battery pack of hybrid cars
  - Gearbox exchange
  - Motor parts exchange
  - Many more applications

This way you can be sure **not to damage the batteries** or sensible parts