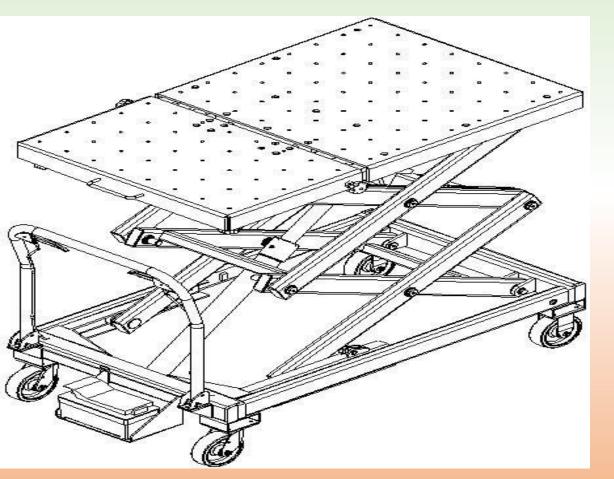

# We have designed a special and **GT SBP 1000 trolley** To help you dismounting the batteries!

www.allegrilift.it

#### **TECHNICAL CHARACTERISTICS**

| Max capacity   | 1.000 kg            | Weight                | 350 kg                |
|----------------|---------------------|-----------------------|-----------------------|
| Lifting time   | 15 sec              | Power supply          | air                   |
| Lowering time  | 8 sec               | Max. working pressure | Bar 120               |
| Lifting Height | From 570 to mm 1700 |                       |                       |
| Dimention base | 750 mm width        | 1500 mm long          | Hydraulic functioning |

# **Central stabilization bar**: The central stabilization bar can swing slightly For a **perfect centering and positioning** of the trolley under the batteries

This way you can be sure to center perfectly the batteries location for a perfect dismounting and mounting