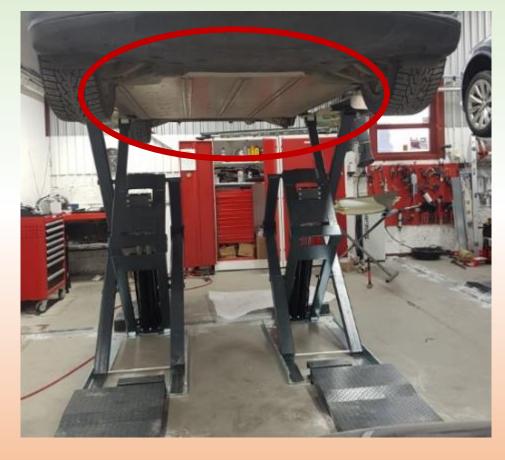

# **Electrical cars**

are entering more and more into our world, and the necessity to give a <u>high quality assistance</u> to these new vehicles has become our main objective.

To make any sort of intervention or maintenance work on electric cars, You have to **dismount the batteries** first.

### You can use it for:

- Dismount the battery pack of electric cars
  Dismount the battery pack of hybrid cars
  - Gearbox exchange
  - Motor parts exchange
  - Many more applications

This way you can be sure **not to damage the batteries** or sensible parts

# **Central stabilization bar**: The central stabilization bar can swing slightly For a **perfect centering and positioning** of the trolley under the batteries

This way you can be sure to center perfectly the batteries location for a perfect dismounting and mounting