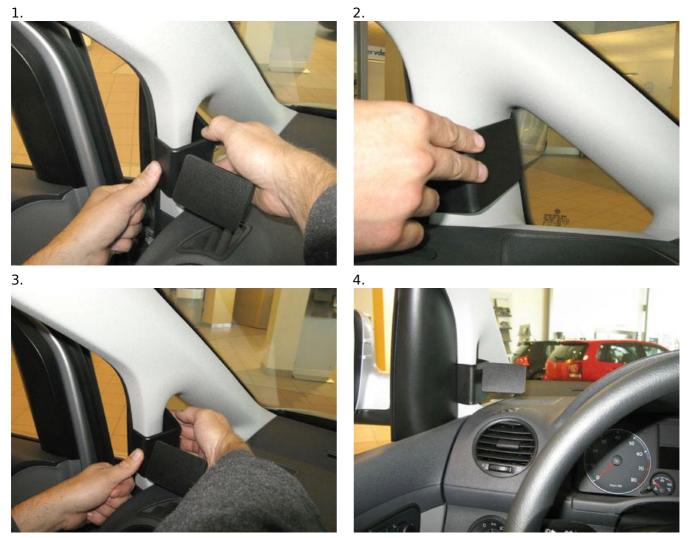

## INSTALLATION INSTRUCTIONS

Please read all of the instructions and look at the pictures before attaching the ProClip.

1. Peel off the adhesive tape covers on the ProClip. Press the angled edge on the lower part of the ProClip into the gap between the A-post and the rubber sealent and hook it behind the A-post.

2. Press the ProClip forward so the angled edge on the upper part hooks around the A-post by the front side window.

3. Press the ProClip toward the A-post so it hooks into place properly and the adhesive tapes attach.

4. The ProClip is in place.