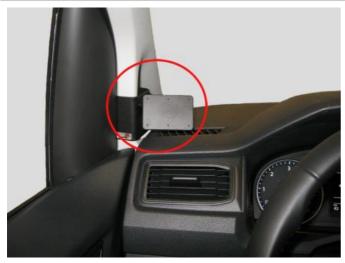

## Item no 804221 fits:

Volkswagen Caddy 04-18 (For Europe) Volkswagen Caddy Life 16-18 (For Europe)

4. The ProClip is in place.