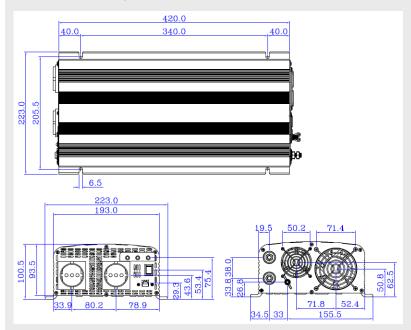

Temperature range: -20°C-+60°C
Cooling: Fan inside
Size: 420x223x101 mm

Weight: 6200g

Safety and EMC: CE / LVD acc. to EN60950

## **Mechanical drawing:**

Ordering information:

| Туре                 | Input voltage        | Power | Output voltage |
|----------------------|----------------------|-------|----------------|
| PC 10421022 / 12-230 | 12VDC                | 1500W | 230VAC         |
| PC 10421023 / 24-230 | 24VDC                | 1500W | 230VAC         |
| PC 10421026          | Remote with 6m cable |       |                |