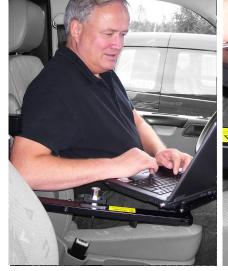

**Zirkona Backwall Telescopic** is designed to be installed on the rear wall of the compartment. It has adjustable brackets for easy installation. It is a superb product for service vehicles and smaller cargo vehicles. The computer is folded down for use and folded up again when operation the vehicle.

The arm is automatically locked in place when folded up. Zirkona Backwall Telescopic has the same design and function as Backwall Standard in addition to an extendable arm, allowing for better ease of use for the user.