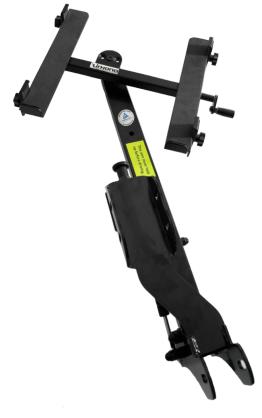

## Zirkona Backwall

TELESCOPIC Computer stand for installation on rear wall of service vehicles

Art. No: 401820

**PRODUCT INFORMATION** 

**BACKWALL TELESCOPIC** 

Computer stand for

Telescopic functions makes it possible to position the computer closer to the user Fits most vehicles with

Adjustable brackets

Arm automatically locked when folded away

rear wall

included

Color: Black

laptops, installed on rear

wall of service vehicles

•

**Zirkona Backwall Telescopic** is designed to be installed on the rear wall of the compartment. It has adjustable brackets for easy installation. It is a superb product for service vehicles and smaller cargo vehicles. The computer is folded down for use and folded up again when operation the vehicle.

The arm is automatically locked in place when folded up. Zirkona Backwall Telescopic has the same design and function as Backwall Standard in addition to an extendable arm, allowing for better ease of use for the user.