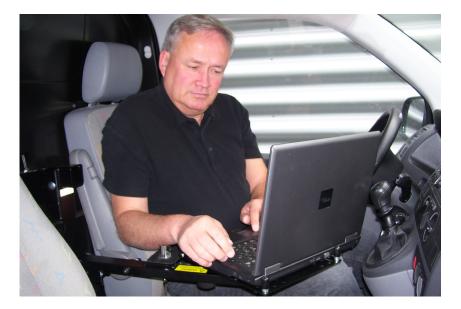

**Zirkona Backwall Telescopic** is designed to be installed on the rear wall of the compartment. It has adjustable brackets for easy installation. It is a superb product for service vehicles and smaller cargo vehicles. The computer is folded down for use and folded up again when operation the vehicle.

The arm is automatically locked in place when folded up. Zirkona Backwall Telescopic has the same design and function as Backwall Standard in addition to an extendable arm, allowing for better ease of use for the user.