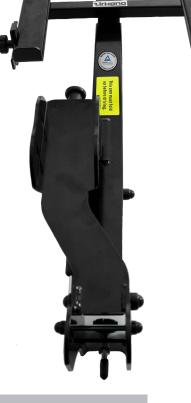

## **STANDARD**

Computer stand for installation on rear wall of service vehicles

Art.nr: 401810

**Zirkona Backwall Standard** is designed to be installed on the rear wall of the compartment. It has adjustable brackets for easy installation. It is a superb product for service vehicles and smaller cargo vehicles.

Can also be used in regular cars with partition wall or bars behind the driver's seat. The computer is folded down for use and folded up again when operation the vehicle. The arm is automatically locked in place when folded up.

## PRODUCT INFORMATION BACKWALL STANDARD

- Computer stand for laptops, installed on rear wall of service vehicles
- Fits most vehicles with rear wall
- Adjustable brackets included
- Arm automatically locked when folded away
- Color: Black