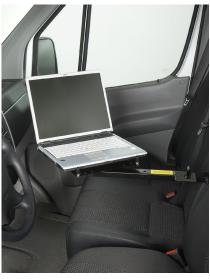

## **STANDARD**

Computer stand for installation on rear wall of service vehicles

Art.nr: 401810

**Zirkona Backwall Standard** is designed to be installed on the rear wall of the compartment. It has adjustable brackets for easy installation. It is a superb product for service vehicles and smaller cargo vehicles.

Can also be used in regular cars with partition wall or bars behind the driver's seat. The computer is folded down for use and folded up again when operation the vehicle. The arm is automatically locked in place when folded up.

## PRODUCT INFORMATION BACKWALL STANDARD

- Computer stand for laptops, installed on rear wall of service vehicles
- Fits most vehicles with rear wall
- Adjustable brackets included
- Arm automatically locked when folded away
- Color: Black