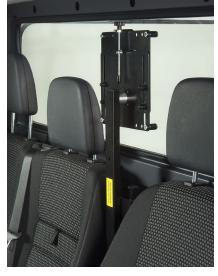

## **STANDARD**

Computer stand for installation on rear wall of service vehicles

Art.nr: 401810

**Zirkona Backwall Standard** is designed to be installed on the rear wall of the compartment. It has adjustable brackets for easy installation. It is a superb product for service vehicles and smaller cargo vehicles.

Can also be used in regular cars with partition wall or bars behind the driver's seat. The computer is folded down for use and folded up again when operation the vehicle. The arm is automatically locked in place when folded up.

## PRODUCT INFORMATION BACKWALL STANDARD

- Computer stand for laptops, installed on rear wall of service vehicles
- Fits most vehicles with rear wall
- Adjustable brackets included
- Arm automatically locked when folded away
- Color: Black