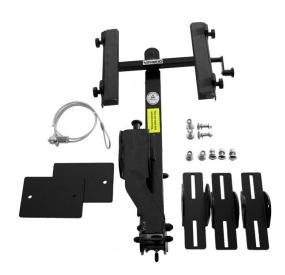

wall

## **STANDARD**

Computer stand for installation on rear wall of service vehicles

Art.nr: 401810







**Zirkona Backwall Standard** is designed to be installed on the rear wall of the compartment. It has adjustable brackets for easy installation. It is a superb product for service vehicles and smaller cargo vehicles.

Can also be used in regular cars with partition wall or bars behind the driver's seat. The computer is folded down for use and folded up again when operation the vehicle. The arm is automatically locked in place when folded up.

## PRODUCT INFORMATION BACKWALL STANDARD

- Computer stand for laptops, installed on rear wall of service vehicles
- Fits most vehicles with rear wall
- Adjustable brackets included
- Arm automatically locked when folded away
- Color: Black



Zirkona Backwall Standard with brackets.



Backwall tested and approved by TÛV.