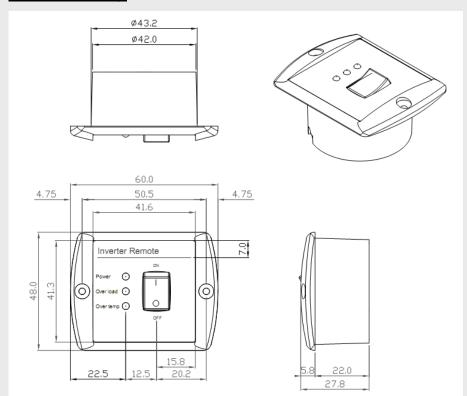

## **Mechanical drawing:**

Ordering information:

| Туре     | Function                                     |
|----------|----------------------------------------------|
| REMOTE 2 | ON/OFF, power, overload, over temp. function |