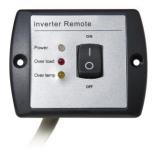

## Remote panel with ON/OFF, overload and over temperature function

- Fit inverter 1000/1500/2000/2500/3000 Watt
- Simple connection to the inverter with RJ11plug
- Mount in a Ø44-45mm hole
- 6m white cable

Remote connects to the RJ11 connector at the inverter panel. The remote can operate the inverter with the ON/OFF switch.

It also has three LED:

Power: On when inverter is working.

Over load: Red when the inverter is overloaded. Over temp: Yellow when the inverter is overheated.