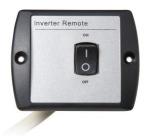

## Remote panel with ON/OFF function

- Fit inverter 300Watt and 600Watt
- Simple connection to the inverter with RJ11plug
- Mount in a Ø44-45mm hole
- 6m white cable

The remote is connected to the RJ11 connector on the inverter. When the inverter's switch is set to the position marked "REMOTE", the inverter can be switched on and off via the remote panel's switch.