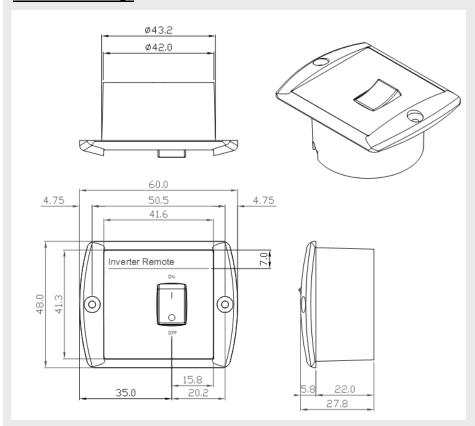

## Mechanical drawing::

Beställningsinformation:

| Тур      | Funktion        |
|----------|-----------------|
| REMOTE 1 | ON/OFF funktion |