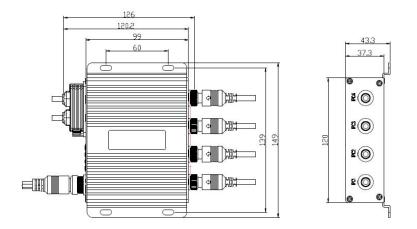

## Dimension (Unit: mm)

## **Specification**

| Items            |                         | Specification                                                 |
|------------------|-------------------------|---------------------------------------------------------------|
| Video            | IPC Channel             | 4 channels                                                    |
|                  | Interface               | M12 6 pins (10M/100M+12V+Ground)                              |
|                  | IPC Power Supply        | PON                                                           |
|                  | Interface               | M12(9 Pin)                                                    |
| Power            | Power Input             | DC 8-36V                                                      |
| Network          | Port                    | RJ45x 2 (100M)                                                |
| Status           | LED                     | 7 PCS The yellow light is about power status, while the green |
|                  |                         | lights (6 PCS) are about network working status.              |
| Protection Class | IP54                    |                                                               |
| Physical         | Dimension (L x W x H)   | 126mm(L) x 149mm(W) x 43.3mm(H)                               |
| Characteristics  |                         |                                                               |
| Environment      | Operating Temperature   | Working Temperature-40°C-+70°C                                |
|                  |                         | Storage Temperature:-40°C ~ 85°C                              |
|                  | Anti-vibration Standard | MIL-STD-810F                                                  |
|                  | Power Standard          | ISO 7637-2                                                    |
| Standard         |                         | EN50155                                                       |