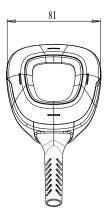

## CHARGE AMPS

RAY™ Technical Data



Type 1

Type 2





## **Dimensions:**

Cable length: 7.5m EV connector: 88 x 125 x 82 mm





## CHARGE AMPS

| Description | RAY 1P 16A T1 |
|-------------|---------------|
|             |               |

RAY 1P 16A T2

| Product number                | 100310                                                                                                                              | 100312                                                                                                                              |
|-------------------------------|-------------------------------------------------------------------------------------------------------------------------------------|-------------------------------------------------------------------------------------------------------------------------------------|
| Mode                          | 2