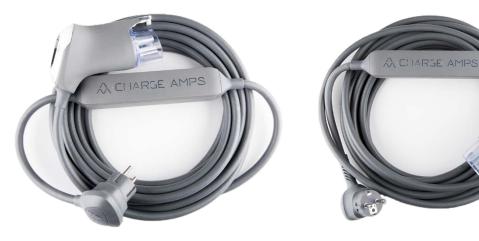

## CHARGE AMPS

RAY™ Technical Data

Type 1

Type 2

## **Dimensions:**

Cable length: 7.5m EV connector: 88 x 125 x 82 mm

## CHARGE AMPS

| Description | RAY 1P 16A T1 |
|-------------|---------------|
|             |               |

RAY 1P 16A T2

| Product number                | 100310                                                                                                                              | 100312                                                                                                                              |
|-------------------------------|-------------------------------------------------------------------------------------------------------------------------------------|-------------------------------------------------------------------------------------------------------------------------------------|
| Mode                          | 2                                                                                                                                   | 2                                                                                                                                   |
| Voltage                       | 220-240V                                                                                                                            | 220-240V                                                                                                                            |
| Current                       | Max 20A                                                                                                                             | Max 20A                                                                                                                             |
| Vehicle interface             | SAE J1772 (IEC Type 1)                                                                                                              | 62196-2 (IEC Type 2)                                                                                                                |
| Cable length                  | 7.5m                                                                                                                                | 7.5m                                                                                                                                |
| Ground fault protection       | RCD type A, <30mA                                                                                                                   | RCD type A, <30mA                                                                                                                   |
| Encapsulation                 | IP66                                                                                                                                | IP66                                                                                                                                |
| Operating temperature         | -25 °C to +45 °C                                                                                                                    | -25 °C to +45 °C                                                                                                                    |
| Standards                     | IEC 61851-1 Ed.3<br>IEC 62196-2                                                                                                     | IEC 61851-1 Ed.3<br>IEC 62196-2                                                                                                     |
| Productive earth<br>conductor | Non-switched                                                                                                                        | Non-switched                                                                                                                        |
| Self-tests                    | Self-tests of the RDC is<br>performed at the<br>insertion into the car.<br>The relays are<br>continuously monitored<br>for welding. | Self-tests of the RDC is<br>performed at the<br>insertion into the car.<br>The relays are<br>continuously monitored<br>for welding. |