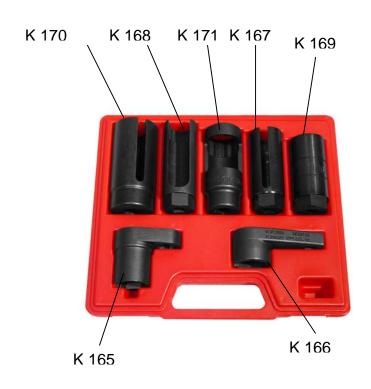

## Oxygen Sensor Switch Socket Set K 164

| Item No. Size | Sq. Drive Length | Description |
|---------------|------------------|-------------|
|---------------|------------------|-------------|

| K 170 | 29 mm   | 1/2 " | 90 mm | Oil Pressure Sending Unit Socket. Allows the removal of oil pressure sending units on late 1980 and mid 1990 GM vehicles.                                                                                                        |  |
|-------|---------|-------|-------|----------------------------------------------------------------------------------------------------------------------------------------------------------------------------------------------------------------------------------|--|
| K 168 | 22 mm   | 3/8"  | 90 mm | Oxygen Sensor Socket designed to remove and install oxygen sensors in most domestic and many imported vehicles. Socket designed with slot which allows clearance of wire. Designed to be used with a 3/8 drive tool or 1 wrench. |  |
| K 171 | 27 mm   | 1/2"  | 85 mm | Thermal Sensor Switch Socket. Allows the removal and installation of thermal sensor switch on 1973 - 1977 GM vehicles.                                                                                                           |  |
| K 167 | 22 mm   | 3/8"  | 80 mm | Universal Vacuum PVS, TVS Valve and Oxygen Sensor Socket. Designed to remove and install vacuum switches and some oxygen sensors.                                                                                                |  |
| K 169 | 1 1/16" | 3/8"  | 74 mm | Oil Pressure Sending Unit Socket. Includes a 1" and 1-1/16" hex which allows the removal of oil pressure sending units.                                                                                                          |  |
| K 165 | 22 mm   | 1/2"  | 50 mm | Oxygen sensor socket designed with slot in socket which accommodates the connectors on heat oxygen sensors. Socket has a double 1/2 drive for easy access.                                                                       |  |
| K 166 | 22 mm   | 3/8"  | 30 mm | Low profile offset oxygen sensor socket design for use in tight spaces.                                                                                                                                                          |  |