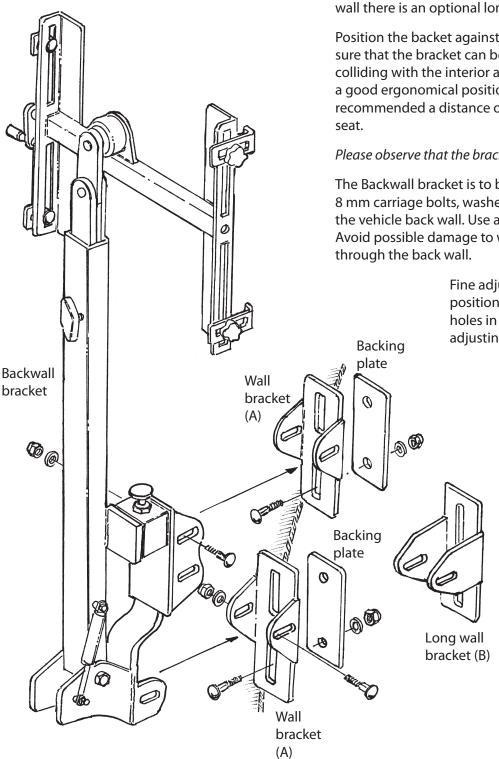

## Zirkona Backwall

Mount the wall brackets (A) to the Backwall bracket according to the picture.

Use included carriage bolts, washers and locking nuts. Please observe that the nuts must be placed inside the bracket, see picture. The upper bracket can be placed in two positions. For vehicles with a steeply leaning back wall there is an optional longer wall bracket (B) included.

Position the backet against the vehicle back wall. Make sure that the bracket can be folded up and down without colliding with the interior and that the computer is at a good ergonomical position when folded down. We recommended a distance of 18 cm from the center of the seat.

Please observe that the bracket must be mounted vertically.

The Backwall bracket is to be mounted with the attached 8 mm carriage bolts, washers and locking nuts through the vehicle back wall. Use attached backing plates. Avoid possible damage to wires, pipes, etc. when drilling through the back wall.

Fine adjustment of the computer position can be made through the oval holes in the wall bracket as well as by adjusting the set screw.