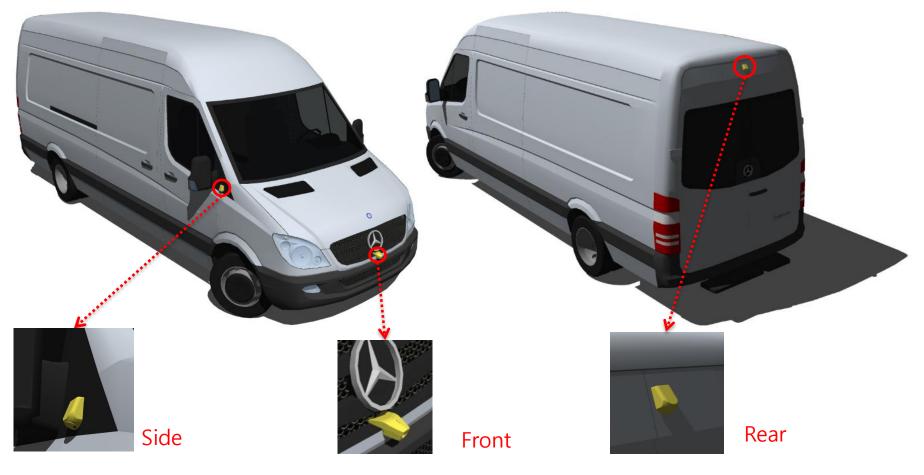

#### Location of Camera

- Front Camera: Front part of the roof top
- Side Cameras: under the side mirrors
- Rear Camera: rear door top