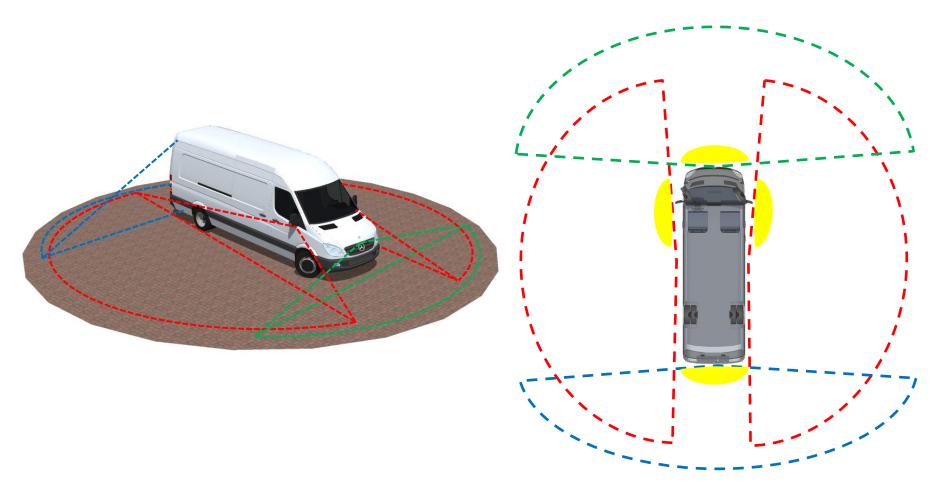

tion of Camera

- Front Camera: Front part of the roof top
- Side Cameras: under the side mirrors
- Rear Camera: rear door top



## **System Installation**

#### Location of Camera and ECU Installation

- ECU: Front part of the roof top





| Camera Position | Cam harness [mm] | Extention Cable [mm] | Total [mm] |
|-----------------|------------------|----------------------|------------|
| Rear            | 750              | 10,000               | 10,750     |
| Left            | 750              | 3,000                | 3,750      |
| Right           | 750              | 3,000                | 3,750      |
| Front           | 750              | 4,000                | 4,750      |

## **System Installation**

### **Blind Spot Cover**

- A.V.M covers the blind spots w/ 190° of Lens FOV



# THANK YOU