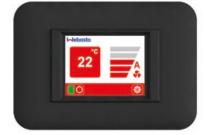

### Key benefits at a glance:

- Standard display for all BlueCool A/C units
- Full color, high resolution, interactive 2,4" touch display
  Individual customizable Multi Design Touch Display
- with 3 different user designs
- Intuitive icons and menus
- 3 different menu levels with
  - Easy intuitive operation for end customer
  - Advanced settings for crew member
  - Complete parameter access for technician with clear text message
- Compatible with cover plates systems like Vimar Eikon, Eikon EVO, Plana and Bticino Axolute