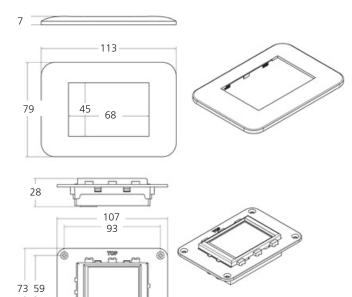

necting cables / sensors.

### Key benefits at a glance:

- Standard display for all BlueCool A/C units
- Full color, high resolution, interactive 2,4" touch display
  Individual customizable Multi Design Touch Display
- with 3 different user designs
- Intuitive icons and menus
- 3 different menu levels with
  - Easy intuitive operation for end customer
  - Advanced settings for crew member
  - Complete parameter access for technician with clear text message
- Compatible with cover plates systems like Vimar Eikon, Eikon EVO, Plana and Bticino Axolute

### **Display Features**















Customizable to many cover plate systems

- Vimar Eikon
- Vimar Eikon EVO
- Vimar Plana
- Btcino Axolute

## 

Webasto Thermo & Comfort SE Postfach 1410 82199 Gilching Deutschland

### Measurements

۲



۵,