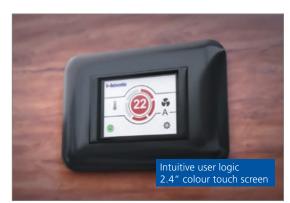

### Key benefits at a glance:

- Standard display for all BlueCool A/C units
- Full color, high resolution, interactive 2,4" touch display
  Individual customizable Multi Design Touch Display
- with 3 different user designs
- Intuitive icons and menus
- 3 different menu levels with
  - Easy intuitive operation for end customer
  - Advanced settings for crew member
  - Complete parameter access for technician with clear text message
- Compatible with cover plates systems like Vimar Eikon, Eikon EVO, Plana and Bticino Axolute