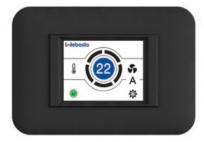

### Key benefits at a glance:

- Standard display for all BlueCool A/C units
- Full color, high resolution, interactive 2,4" touch display
  Individual customizable Multi Design Touch Display
- with 3 different user designs
- Intuitive icons and menus
- 3 different menu levels with
  - Easy intuitive operation for end customer
  - Advanced settings for crew member
  - Complete parameter access for technician with clear text message
- Compatible with cover plates systems like Vimar Eikon, Eikon EVO, Plana and Bticino Axolute