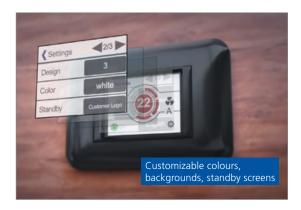

### Key benefits at a glance:

- Standard display for all BlueCool A/C units
- Full color, high resolution, interactive 2,4" touch display
  Individual customizable Multi Design Touch Display
- with 3 different user designs
- Intuitive icons and menus
- 3 different menu levels with
  - Easy intuitive operation for end customer
  - Advanced settings for crew member
  - Complete parameter access for technician with clear text message
- Compatible with cover plates systems like Vimar Eikon, Eikon EVO, Plana and Bticino Axolute