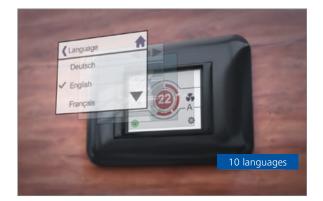

### Key benefits at a glance:

- Standard display for all BlueCool A/C units
- Full color, high resolution, interactive 2,4" touch display
  Individual customizable Multi Design Touch Display
- with 3 different user designs
- Intuitive icons and menus
- 3 different menu levels with
  - Easy intuitive operation for end customer
  - Advanced settings for crew member
  - Complete parameter access for technician with clear text message
- Compatible with cover plates systems like Vimar Eikon, Eikon EVO, Plana and Bticino Axolute