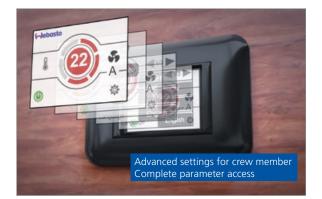

### Key benefits at a glance:

- Standard display for all BlueCool A/C units
- Full color, high resolution, interactive 2,4" touch display
  Individual customizable Multi Design Touch Display
- with 3 different user designs
- Intuitive icons and menus
- 3 different menu levels with
  - Easy intuitive operation for end customer
  - Advanced settings for crew member
  - Complete parameter access for technician with clear text message
- Compatible with cover plates systems like Vimar Eikon, Eikon EVO, Plana and Bticino Axolute