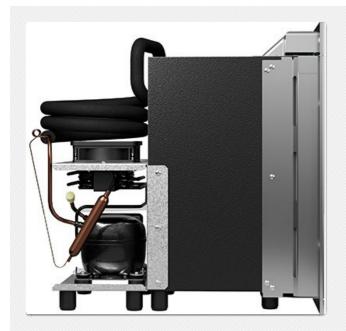

## **INDEL B**

PRODUCTS
AUTOMOTIVE
LAB
FM7 BACK

FM7 BACK

FM7 - Also available in BACK version with compressor unit located at the rear, which can also be moved.

| Technical data       |                        |
|----------------------|------------------------|
| Height               | 404 mm                 |
| Width                | 278 mm                 |
| Depth                | 416 mm + 20 mm (hinge) |
| Product Class        | from 0 to 20 litres    |
| Type of installation | Built-in refrigerators |
| Gross Volume         | 7 L                    |