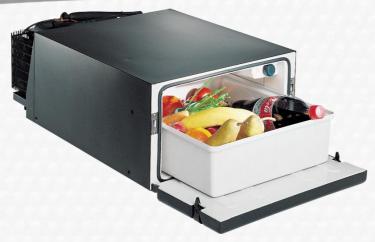

TB36 is the first fridge developed to be placed under the bank and it is a copy of DAF and RENAULT original ones. For this reason TB36 can be placed on **RENAULT MAGNUM** and **DAF CF** having the **same aesthetical** impact of the "genuine" ones, which are, anyway, produced by Indel B as well!

Anyway, because of its small dimensions, TB36 is suitable for RENAULT PREMIUM and SCANIA as well. For SCANIA you have only to move the compressor unit to the left side of the fridge.

Installation on board of a Scania.