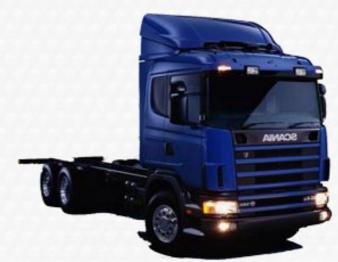

Anyway, because of its small dimensions, TB36 is suitable for RENAULT PREMIUM and SCANIA as well. For SCANIA you have only to move the compressor unit to the left side of the fridge.

Installation on board of a Scania.