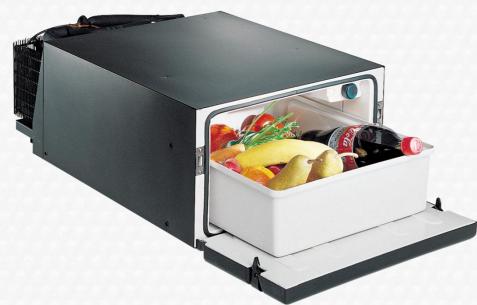

TB36 is the first fridge developed to be placed under the bank and it is a copy of DAF and RENAULT original ones. For this reason TB36 can be placed on **RENAULT MAGNUM** and **DAF CF** having the **same aesthetical** impact of the "genuine" ones, which are, anyway, produced by Indel B as well!