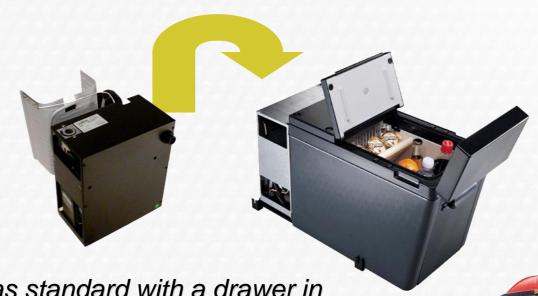

#### **TB025AM**

MERCEDES ACTROS MP3 is equipped as standard with a drawer in which is possible to install TB025AM which fits perfectly as the genuine one! A fridge for NEW ACTROS MP4 is under development.