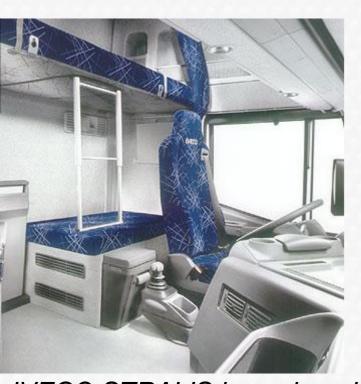

#### **UR025**

IVECO STRALIS is equipped as standard with a drawer in which is possible to install UR025 which fits perfectly as the genuine one (which is produced by Indel B).

MAN TGA/TGX as well is equipped as standard with a drawer in which is possible to install UR035 which fits perfectly as the genuine one.