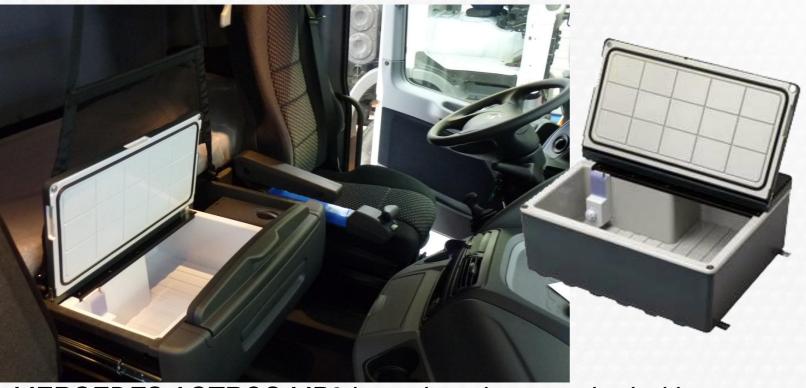

#### **TB025AM**

MERCEDES ACTROS MP3 is equipped as standard with a drawer in which is possible to install TB025AM which fits perfectly as the genuine one! A fridge for NEW ACTROS MP4 is under development.