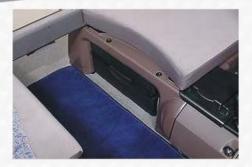

Anyway, because of its small dimensions, TB36 is suitable for RENAULT PREMIUM and SCANIA as well. For SCANIA you have only to move the compressor unit to the left side of the fridge.

Installation on board of a Scania.