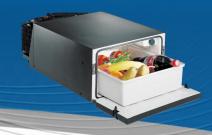

#### **TB025AM**

MERCEDES ACTROS MP3 is equipped as standard with a drawer in which is possible to install TB025AM which fits perfectly as the genuine one! A fridge for NEW ACTROS MP4 is under development.