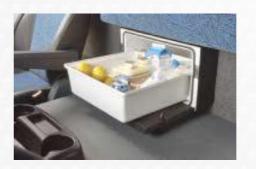

#### **TB025AM**

MERCEDES ACTROS MP3 is equipped as standard with a drawer in which is possible to install TB025AM which fits perfectly as the genuine one! A fridge for NEW ACTROS MP4 is under development.