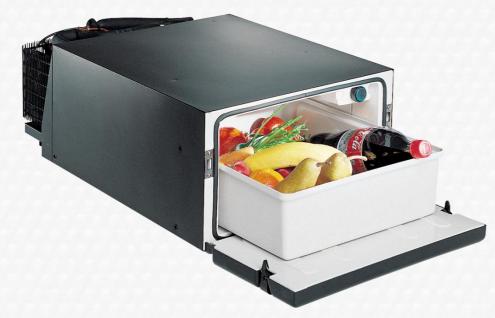

TB36 is the first fridge developed to be placed under the bank and it is a copy of DAF and RENAULT original ones. For this reason TB36 can be placed on **RENAULT MAGNUM** and **DAF CF** having the **same aesthetical** impact of the "genuine" ones, which are, anyway, produced by Indel B as well!

Anyway, because of its small dimensions, TB36 is suitable for RENAULT PREMIUM and SCANIA as well. For SCANIA you have only to move the compressor unit to the left side of the fridge.

Installation on board of a Scania.