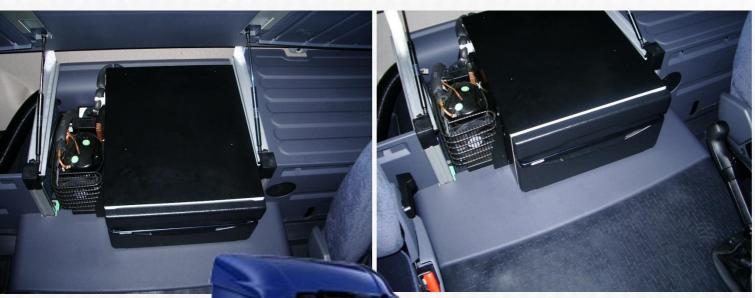

TB36 is the first fridge developed to be placed under the bank and it is a copy of DAF and RENAULT original ones. For this reason TB36 can be placed on **RENAULT MAGNUM** and **DAF CF** having the **same aesthetical** impact of the "genuine" ones, which are, anyway, produced by Indel B as well!

Anyway, because of its small dimensions, TB36 is suitable for RENAULT PREMIUM and SCANIA as well. For SCANIA you have only to move the compressor unit to the left side of the fridge.

Installation on board of a Scania.