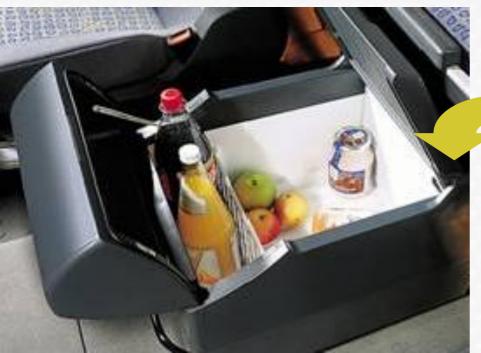

Anyway, because of its small dimensions, TB36 is suitable for RENAULT PREMIUM and SCANIA as well. For SCANIA you have only to move the compressor unit to the left side of the fridge.

Installation on board of a Scania.