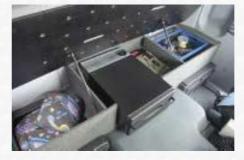

Anyway, because of its small dimensions, TB36 is suitable for RENAULT PREMIUM and SCANIA as well. For SCANIA you have only to move the compressor unit to the left side of the fridge.

Installation on board of a Scania.