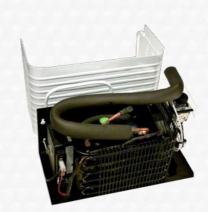

TB36 is the first fridge developed to be placed under the bank and it is a copy of DAF and RENAULT original ones. For this reason TB36 can be placed on **RENAULT MAGNUM** and **DAF CF** having the **same aesthetical** impact of the "genuine" ones, which are, anyway, produced by Indel B as well!

Anyway, because of its small dimensions, TB36 is suitable for RENAULT PREMIUM and SCANIA as well. For SCANIA you have only to move the compressor unit to the left side of the fridge.

Installation on board of a Scania.