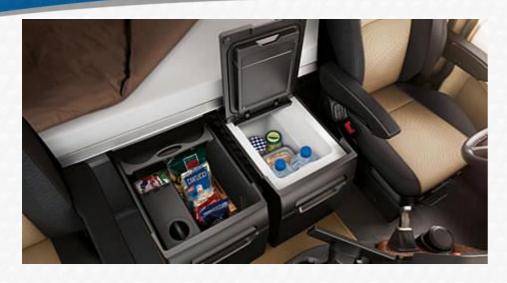

TB36 is the first fridge developed to be placed under the bank and it is a copy of DAF and RENAULT original ones. For this reason TB36 can be placed on **RENAULT MAGNUM** and **DAF CF** having the **same aesthetical** impact of the "genuine" ones, which are, anyway, produced by Indel B as well!