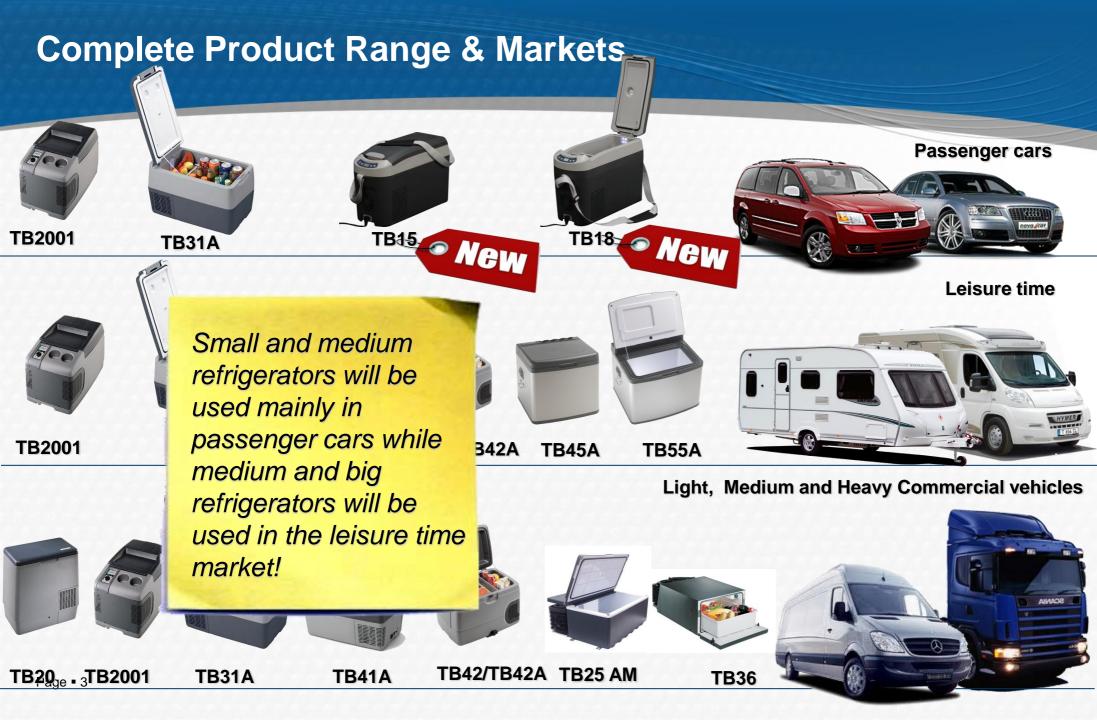

# Indel B SpA

DC12/24 Volt Refrigerators - Aftermarket

TB20<sub>ge • 2</sub>TB2001 TB31A TB41A TB42/TB42A TB25 AM TB36

Fridges for Heavy Commercial Vehicles

**COMPLETE BUILT IN FRIDGES** 

**BUILT IN COOLING UNITS** 