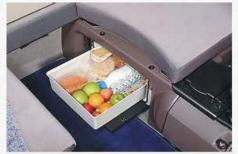

TB36 is the first fridge developed to be placed under the bank and it is a copy of DAF and RENAULT original ones. For this reason TB36 can be placed on **RENAULT MAGNUM** and **DAF CF** having the **same aesthetical** impact of the "genuine" ones, which are, anyway, produced by Indel B as well!

Anyway, because of its small dimensions, TB36 is suitable for RENAULT PREMIUM and SCANIA as well. For SCANIA you have only to move the compressor unit to the left side of the fridge.

Installation on board of a Scania.