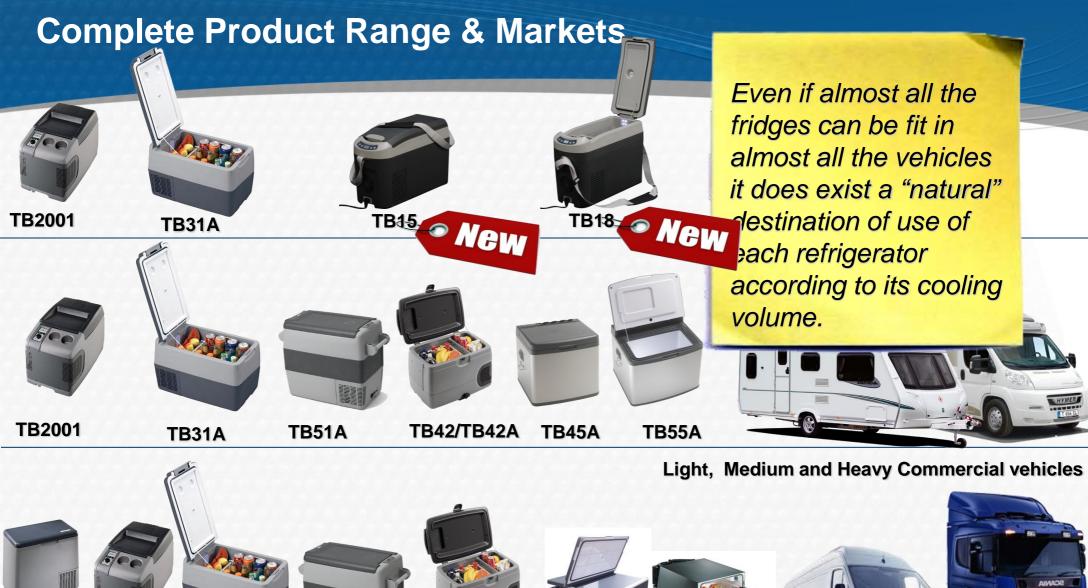

# Indel B SpA

DC12/24 Volt Refrigerators - Aftermarket

TB20<sub>ge • 2</sub>TB2001 TB31A TB41A TB42/TB42A TB25 AM TB36

Fridges for Heavy Commercial Vehicles

**COMPLETE BUILT IN FRIDGES** 

**BUILT IN COOLING UNITS** 