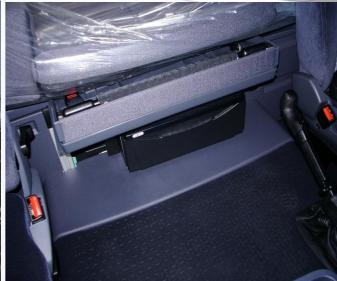

TB36 is the first fridge developed to be placed under the bank and it is a copy of DAF and RENAULT original ones. For this reason TB36 can be placed on **RENAULT MAGNUM** and **DAF CF** having the **same aesthetical** impact of the "genuine" ones, which are, anyway, produced by Indel B as well!

Anyway, because of its small dimensions, TB36 is suitable for RENAULT PREMIUM and SCANIA as well. For SCANIA you have only to move the compressor unit to the left side of the fridge.

Installation on board of a Scania.