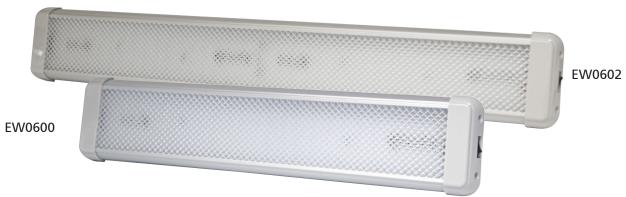

# **EW0600 SERIES**Interior Lighting

These high-output LED interior lights are ideal for illuminating large spaces such as van cargo areas with up to 4800 lumens of light intensity. Each model is switched, operates on 12 or 24V systems and surface mounts with concealed fasteners.

| Models   |        |       |      | RAW    | EFFECTIVE |      |  |
|----------|--------|-------|------|--------|-----------|------|--|
| PART NO. | LENGTH | VOLT  | AMPS | LUMENS | LUMENS    | LEDS |  |
| EW0600   | 360mm  | 12-24 | 1.7  | 2000   | 1900      | 96   |  |
| EW0601   | 660mm  | 12-24 | 2.7  | 3700   | 3600      | 144  |  |
| EW0602   | 860mm  | 12-24 | 3.6  | 4900   | 4800      | 192  |  |

#### **Features and Benefits**

- High-output switched light ideal for large spaces
- Surface mount with concealed fasteners (hardware included)
- Aluminium housing