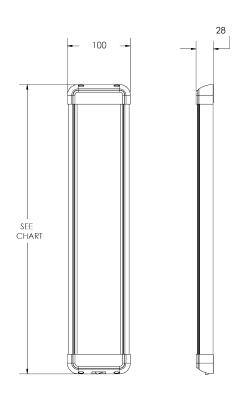

or 24V systems and surface mounts with concealed fasteners.

| Models   |        |       |      | RAW    | EFFECTIVE |      |  |
|----------|--------|-------|------|--------|-----------|------|--|
| PART NO. | LENGTH | VOLT  | AMPS | LUMENS | LUMENS    | LEDS |  |
| EW0600   | 360mm  | 12-24 | 1.7  | 2000   | 1900      | 96   |  |
| EW0601   | 660mm  | 12-24 | 2.7  | 3700   | 3600      | 144  |  |
| EW0602   | 860mm  | 12-24 | 3.6  | 4900   | 4800      | 192  |  |

#### **Features and Benefits**

- High-output switched light ideal for large spaces
- Surface mount with concealed fasteners (hardware included)
- Aluminium housing

## Accessories

EZ0120 PIR Motion Sensor -100° cone, adjustable sensitivity (automatically activates light when human movement is detected)



### **Dimensions**



+44 (0)113 237 5340 | sales@eccogroup.com