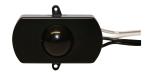

## Accessories

EZ0120 PIR Motion Sensor -100° cone, adjustable sensitivity (automatically activates light when human movement is detected)