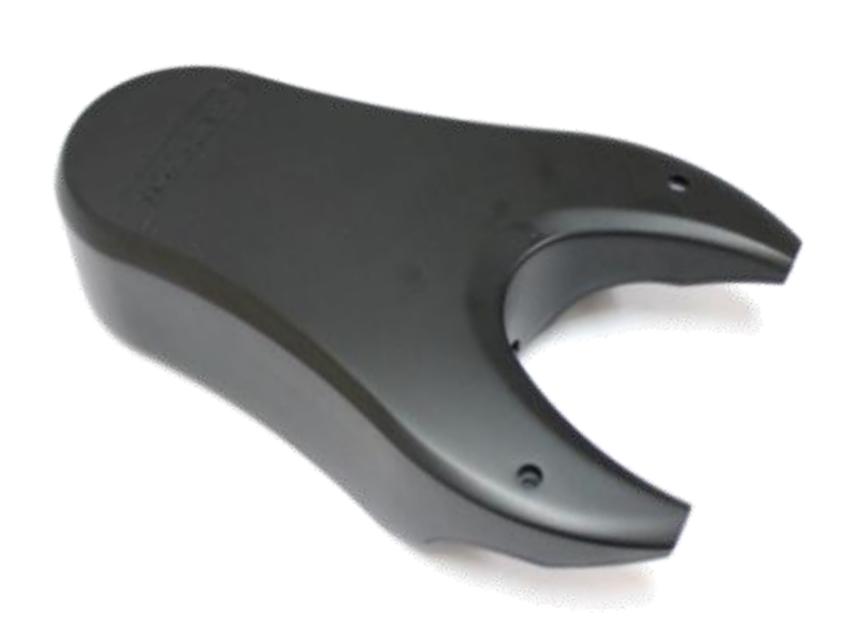

## FEATURES

- Roof mount bracket for MXN22 ball camera series
- Suitable for small and mid size delivery vans
- Easy Installation
- Aerodynamic and fashionable design

(MOSONI

- Robust housing
- Adjustable viewing direction

## **Camera Installation**

Contents

Accessories

- Roof mount bracket
- Gasket for camera - Fixation holder for camera
- Screw T3 x 10 - Flat Washer (for T3 x 10) (8) - Bolt M6 x 25 - Nut M6
- Screw M4 x 24 - Foam set