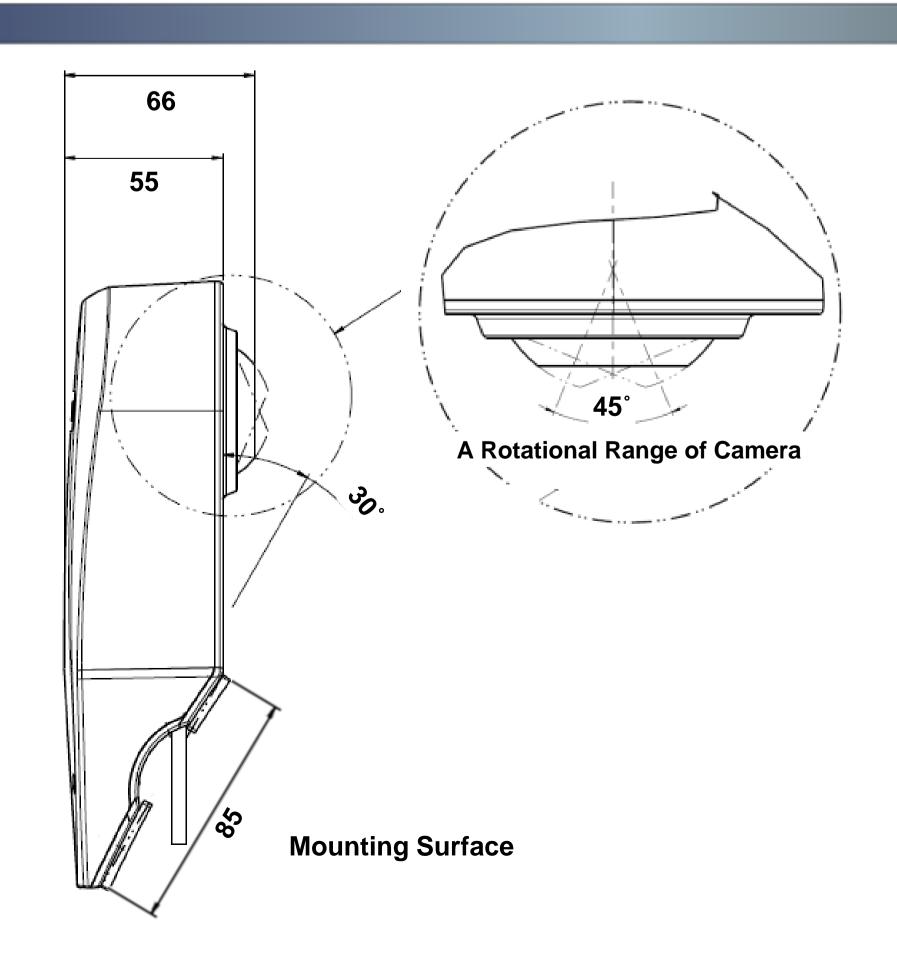

nt bracket
- Gasket for camera - Fixation holder for camera
- Screw T3 x 10 - Flat Washer (for T3 x 10) (8) - Bolt M6 x 25 - Nut M6
- Screw M4 x 24 - Foam set



**3 Flat Washer** 

**1** Fixation holder

(For T3 x 10)

- Make sure in advance that there is enough free space available at the inside of the vehicle's roof before you drill any holes from the outside.
- Install the bracket's bottom plate at a suitable position on the vehicle's roof.
- Before fixing the fixation holder, adjust the camera's viewing direction (max. 22.5 degree forwards or max. 22.5 degree backwards) into the required camera picture at the monitor.
- Then run the camera cable through the rubber grommet (in organic lines) and close the bracket's top housing part carefully.

**4** Screw T3 x 10

## **Dimensions**





② Screw T3 x 10