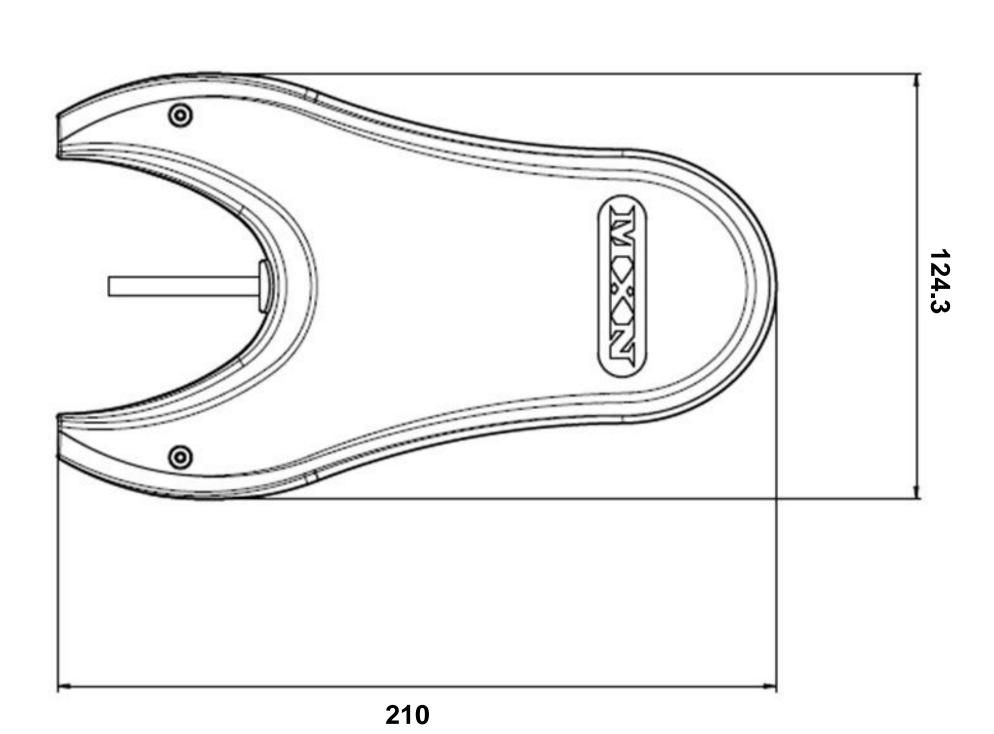

ount bracket
- Gasket for camera - Fixation holder for camera
- Screw T3 x 10 - Flat Washer (for T3 x 10) (8) - Bolt M6 x 25 - Nut M6
- Screw M4 x 24 - Foam set



**3 Flat Washer** 

**1** Fixation holder

(For T3 x 10)

- Make sure in advance that there is enough free space available at the inside of the vehicle's roof before you drill any holes from the outside.
- Install the bracket's bottom plate at a suitable position on the vehicle's roof.
- Before fixing the fixation holder, adjust the camera's viewing direction (max. 22.5 degree forwards or max. 22.5 degree backwards) into the required camera picture at the monitor.
- Then run the camera cable through the rubber grommet (in organic lines) and close the bracket's top housing part carefully.

**4** Screw T3 x 10

## **Dimensions**





② Screw T3 x 10