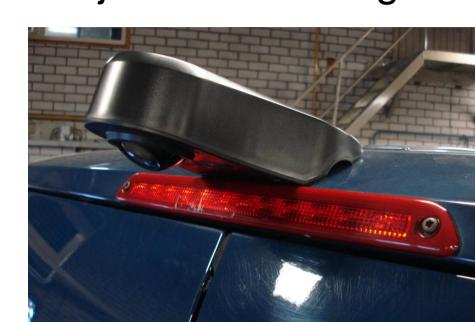

## FEATURES

- Roof mount bracket for MXN22 ball camera series
- Suitable for small and mid size delivery vans
- Easy Installation
- Aerodynamic and fashionable design

(MOSONI

- Robust housing
- Adjustable viewing direction

**3 Flat Washer** 

**1** Fixation holder

(For T3 x 10)

- Make sure in advance that there is enough free space available at the inside of the vehicle's roof before you drill any holes from the outside.
- Install the bracket's bottom plate at a suitable position on the vehicle's roof.
- Before fixing the fixation holder, adjust the camera's viewing direction (max. 22.5 degree forwards or max. 22.5 degree backwards) into the required camera picture at the monitor.
- Then run the camera cable through the rubber grommet (in organic lines) and close the bracket's top housing part carefully.