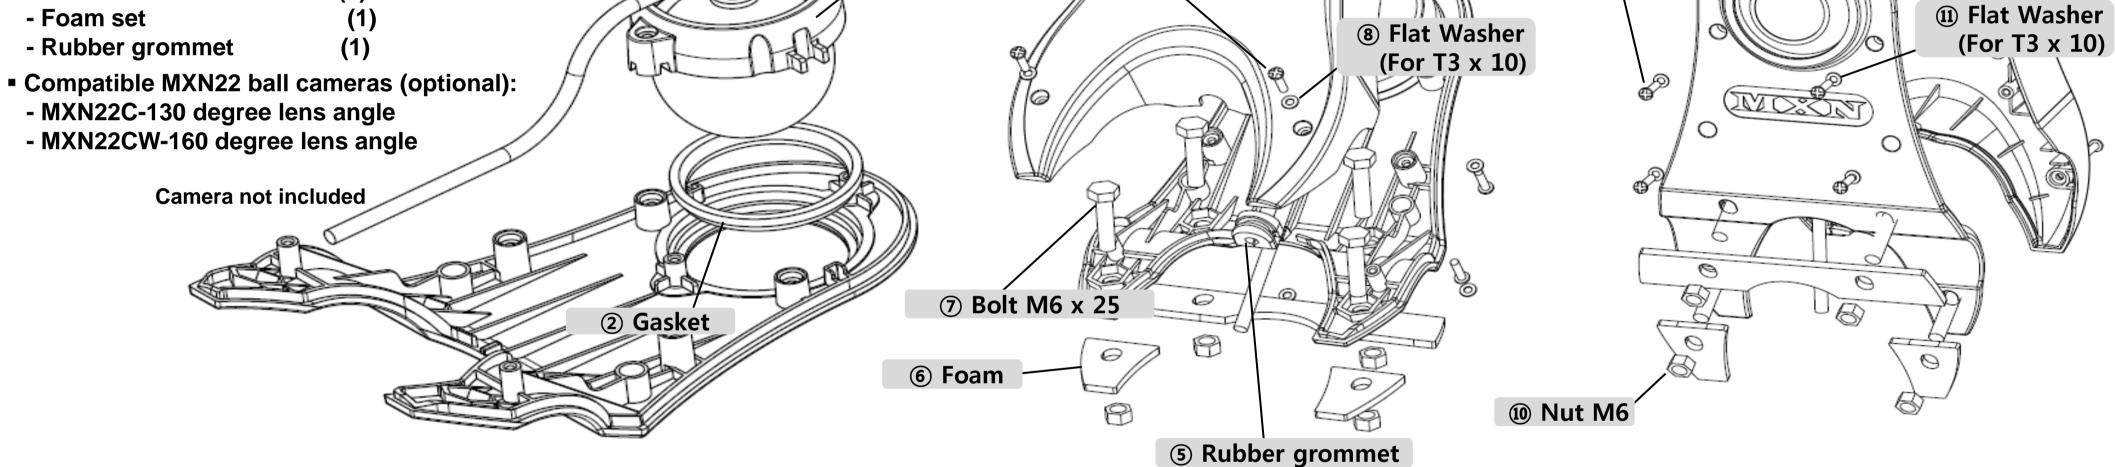

## **Camera Installation**

Contents

Accessories

- Roof mount bracket
- Gasket for camera - Fixation holder for camera
- Screw T3 x 10 - Flat Washer (for T3 x 10) (8) - Bolt M6 x 25 - Nut M6
- Screw M4 x 24 - Foam set

**3 Flat Washer** 

**1** Fixation holder

(For T3 x 10)

- Make sure in advance that there is enough free space available at the inside of the vehicle's roof before you drill any holes from the outside.
- Install the bracket's bottom plate at a suitable position on the vehicle's roof.
- Before fixing the fixation holder, adjust the camera's viewing direction (max. 22.5 degree forwards or max. 22.5 degree backwards) into the required camera picture at the monitor.
- Then run the camera cable through the rubber grommet (in organic lines) and close the bracket's top housing part carefully.

**9** Screw T3 x 10

**4** Screw T3 x 10