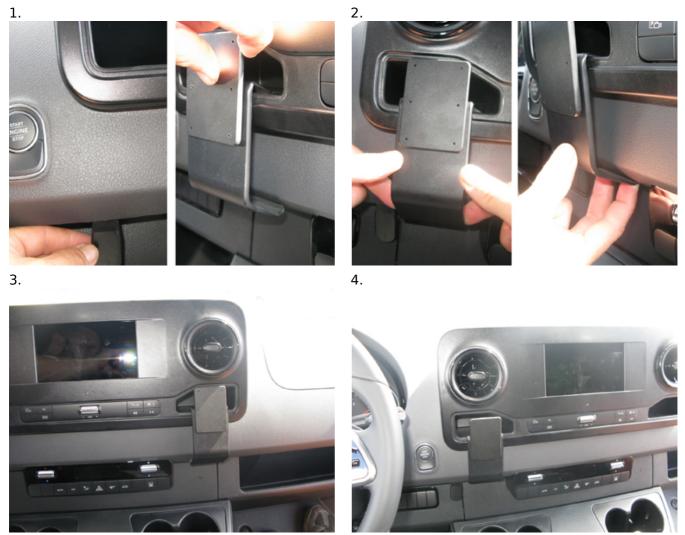

## INSTALLATION INSTRUCTIONS

Please read all of the instructions and look at the pictures before attaching the ProClip.

1. Press the thin end of the enclosed gap opener into the gap between the dashboard surrounding the control panel and the lower section of the dashboard, to widen the gap. Hook/Place the upper part of the ProClip into the coin compartment.

2. Pull the lower part of the ProClip downward and out from the dashboard. Hook the angled lower edge into the gap next to the gap opener. Press forward on the lower part of the ProClip so the angled edge goes all the way into the gap. Pull out the gap opener.

3. This ProClip can also be installed by the coin compartment to the right.

4. The ProClip is in place.