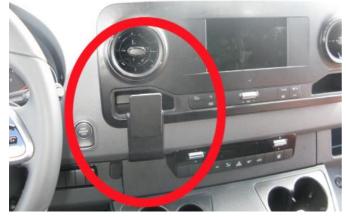

Product 855442

855442 ProClip

Center mount

Keep your device within easy sight and reach in your car! The ProClip makes it easier and safer to use handheld devices in vehicles. The ProClip is a mounting bracket that you attach to the dashboard of your car. Onto the ProClip, you can install any accessory, e.g. a holder for mobile phone or other communication device.

EAN: 7320288554426

Item no 855442 fits: Mercedes Benz Sprinter 19-22 (For Europe)