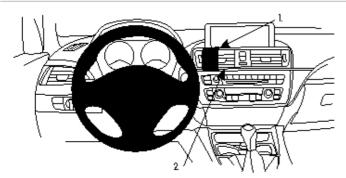

## 854740 ProClip

Center mount

The ProClip is a mounting bracket for the vehicle's dashboard. Onto the ProClip you can install e.g. a holder for your mobile phone or PDA or a handsfree set etc. Safe and convenient -always within easy reach. The ProClip is car specific and easy to install. The installation is quick, no special tools or dismantle of the dashboard is required and it will not damage the interior of the vehicle. Made in black ABS plastic. Comes with detailed instructions.

## Item no 854740 fits:

BMW 3-series F30, F31 12-18 (For all countries) BMW 3GT, F34 14-18 (For all countries) BMW 4-series 14-18 (For all countries)