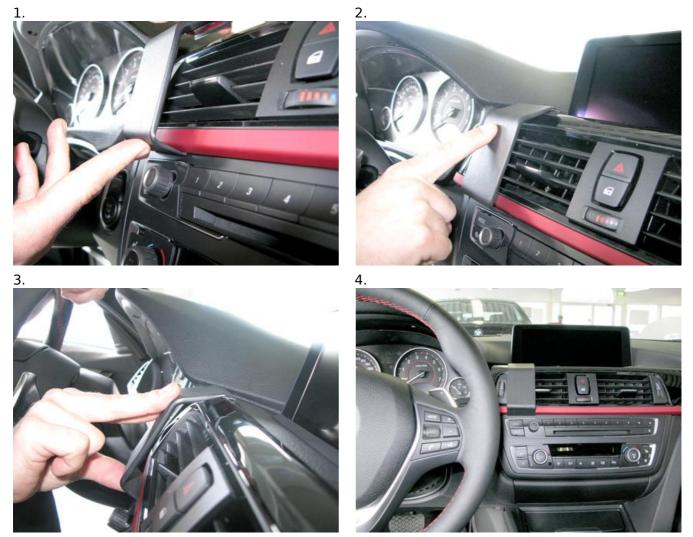

## INSTALLATION INSTRUCTIONS

Please read all of the instructions and look at the pictures before attaching the ProClip. This ProClip can be placed both on the left and the right air vent.

1. Use the enclosed alcohol pad to clean the area where the ProClip is to be installed. Peel off the adhesive tape cover on the ProClip. Press the angled edge on the lower part of the ProClip into the gap between the frame surrounding the air vent and the control panel.

2. Press forward on the ProClip so the angled upper edge hooks into the gap between the frame surrounding the air vent and the dashboard.

3. Press until you hear/feel that the angled edge snaps into place in the gap. Press downward on top of the ProClip so the angled edge goes all the way into the gap.

4. The ProClip is in place.