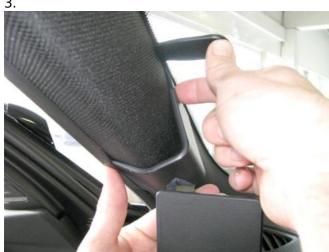

## **INSTALLATION INSTRUCTIONS**

Please read all of the instructions and look at the pictures before attaching the ProClip.

- 1. Pull out the rubber sealent on the A-post slightly. Press the angled edge on the lower part of the ProClip into the gap and hook it around the A-post.
- 2. Hold the enclosed gap opener so the text is facing upward/forward, toward the windscreen. Press the thin end of the gap opener into the gap between the A-post and the windscreen to widen the gap.
- 3. Press the gap opener toward the windscreen to widen the gap a bit more. In the same time: press the angled edge on the upper part of the ProClip into the gap next to the gap opener. Pull out the gap opener.
- 4. The ProClip is in place.