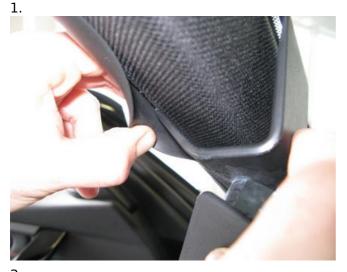

## **INSTALLATION INSTRUCTIONS**

Please read all of the instructions and look at the pictures before attaching the ProClip.

- 1. Pull out the rubber sealent on the A-post slightly. Press the angled edge on the lower part of the ProClip into the gap and hook it around the A-post.
- 2. Hold the enclosed gap opener so the text is facing upward/forward, toward the windscreen. Press the thin end of the gap opener into the gap between the A-post and the windscreen to widen the gap.
- 3. Press the gap opener toward the windscreen to widen the gap a bit more. In the same time: press the angled edge on the upper part of the ProClip into the gap next to the gap opener. Pull out the gap opener.
- 4. The ProClip is in place.