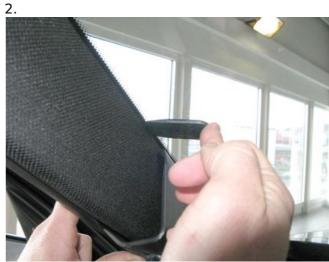

## **INSTALLATION INSTRUCTIONS**

Please read all of the instructions and look at the pictures before attaching the ProClip.

- 1. Pull out the rubber sealent on the A-post slightly. Press the angled edge on the lower part of the ProClip into the gap and hook it around the A-post.
- 2. Hold the enclosed gap opener so the text is facing upward/forward, toward the windscreen. Press the thin end of the gap opener into the gap between the A-post and the windscreen to widen the gap.
- 3. Press the gap opener toward the windscreen to widen the gap a bit more. In the same time: press the angled edge on the upper part of the ProClip into the gap next to the gap opener. Pull out the gap opener.
- 4. The ProClip is in place.