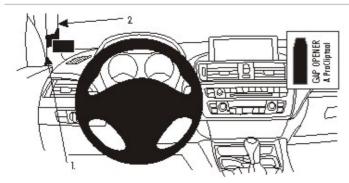

## **INSTALLATION INSTRUCTIONS**

Please read all of the instructions and look at the pictures before attaching the ProClip.

- 1. Pull out the rubber sealent on the A-post slightly. Press the angled edge on the lower part of the ProClip into the gap and hook it around the A-post.
- 2. Hold the enclosed gap opener so the text is facing upward/forward, toward the windscreen. Press the thin end of the gap opener into the gap between the A-post and the windscreen to widen the gap.
- 3. Press the gap opener toward the windscreen to widen the gap a bit more. In the same time: press the angled edge on the upper part of the ProClip into the gap next to the gap opener. Pull out the gap opener.
- 4. The ProClip is in place.