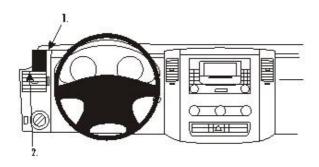

## INSTALLATION INSTRUCTIONS

Please read all of the instructions and look at the pictures before attaching the ProClip.

- 1. Peel off the adhesive tape covers on the ProClip. Grab a hold of the dashboard overhang and pull it upwards, in the same time hook the angled edge on the upper part of the ProClip behind the panel under the the dashboard overhang.
- 2. Slide the ProClip all the way to the left.
- 3. Pull the lower part of the ProClip towards you and hook the angled edge into the upper part of the air vent.
- 4. The ProClip is in place.