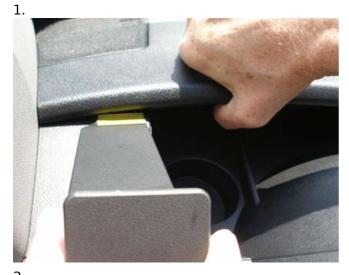

## INSTALLATION INSTRUCTIONS

Please read all of the instructions and look at the pictures before attaching the ProClip.

- 1. Peel off the adhesive tape covers on the ProClip. Grab a hold of the dashboard overhang and pull it upwards, in the same time hook the angled edge on the upper part of the ProClip behind the panel under the the dashboard overhang.
- 2. Slide the ProClip all the way to the left.
- 3. Pull the lower part of the ProClip towards you and hook the angled edge into the upper part of the air vent.
- 4. The ProClip is in place.