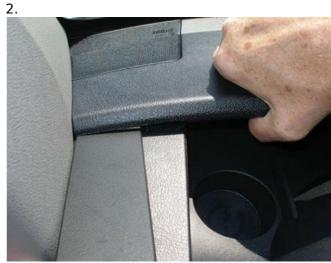

## INSTALLATION INSTRUCTIONS

Please read all of the instructions and look at the pictures before attaching the ProClip.

- 1. Peel off the adhesive tape covers on the ProClip. Grab a hold of the dashboard overhang and pull it upwards, in the same time hook the angled edge on the upper part of the ProClip behind the panel under the the dashboard overhang.
- 2. Slide the ProClip all the way to the left.
- 3. Pull the lower part of the ProClip towards you and hook the angled edge into the upper part of the air vent.
- 4. The ProClip is in place.