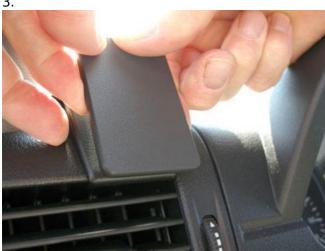

## INSTALLATION INSTRUCTIONS

Please read all of the instructions and look at the pictures before attaching the ProClip.

- 1. Peel off the adhesive tape covers on the ProClip. Grab a hold of the dashboard overhang and pull it upwards, in the same time hook the angled edge on the upper part of the ProClip behind the panel under the the dashboard overhang.
- 2. Slide the ProClip all the way to the left.
- 3. Pull the lower part of the ProClip towards you and hook the angled edge into the upper part of the air vent.
- 4. The ProClip is in place.