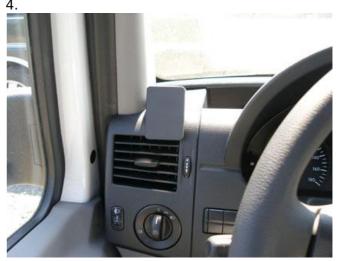

## INSTALLATION INSTRUCTIONS

Please read all of the instructions and look at the pictures before attaching the ProClip.

- 1. Peel off the adhesive tape covers on the ProClip. Grab a hold of the dashboard overhang and pull it upwards, in the same time hook the angled edge on the upper part of the ProClip behind the panel under the the dashboard overhang.
- 2. Slide the ProClip all the way to the left.
- 3. Pull the lower part of the ProClip towards you and hook the angled edge into the upper part of the air vent.
- 4. The ProClip is in place.