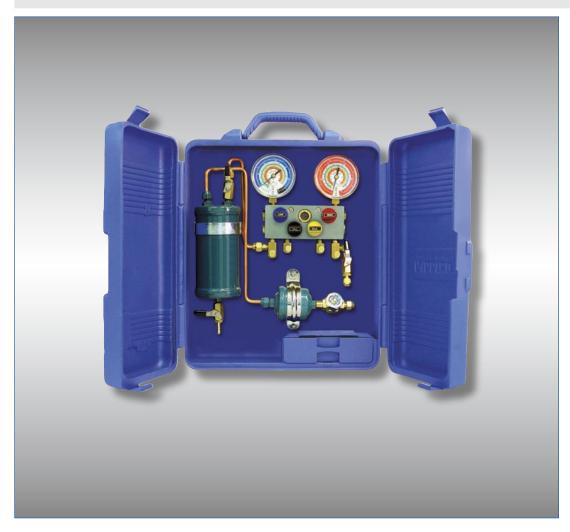

## **69500 RECOVERYMATE**

## **Specifications:**

• Length: 38 cm (15")

• Width: 10 cm (4")

• Height: 4 cm (17")

• Weight: 5.5 kg (12.25 lbs)

Turn any Recovery Machine into a Portable Recycler by adding the RECOVERYMATE.

- Lightweight and easy to carry
- 4-Way Ball Valve Manifold controls the flow smoothly and quickly with only 1/4 turn
- Large capacity oil separator
- High Performance Dryer eliminates moisture from recovered refrigerant
- Extra large sight glass monitors refrigerant flow and changes color when a dryer change is necessary
- Rugged carrying case can stand on its own or be mounted on a wall or bench