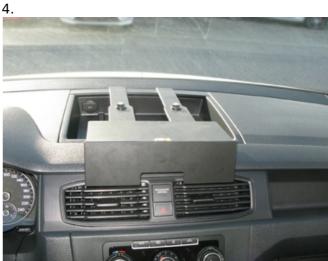

## INSTALLATION INSTRUCTIONS

Please read all of the instructions and look at the pictures before attaching the mount.

1. This mount fits for models both with and without a lid on the compartment on top of the dashboard. For models WITHOUT lid: place the enclosed distance part in the compartment, 11 cm from the edge of the compartment. For models WITH lid: do not use the enclosed distance part. The mount will block the compartment on top of the dashboard.

Press the angled edge on the lower parts of the mount into the gap between the frame surrounding the air vent and the dashboard.

- 2. Press the angled edge on the upper parts of the mount into the gap between the frame surrounding the air vent and the top of the dashboard.
- 3. Press the parts of the mount together until the mount reaches minimum length and hooks into place properly. Tighten the nut on the top of the mount so the parts are pulled together so the mount is firmly in place. Tighten the Allen screw with the enclosed key in order to fixate the position.
- 4. The mount is in place.