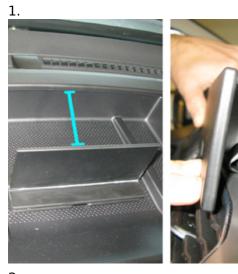

## INSTALLATION INSTRUCTIONS

Please read all of the instructions and look at the pictures before attaching the mount.

1. This mount fits for models both with and without a lid on the compartment on top of the dashboard. For models WITHOUT lid: place the enclosed distance part in the compartment, 11 cm from the edge of the compartment. For models WITH lid: do not use the enclosed distance part. The mount will block the compartment on top of the dashboard.