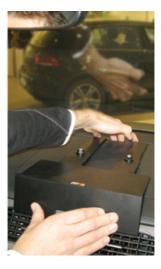

Press the angled edge on the lower parts of the mount into the gap between the frame surrounding the air vent and the dashboard.

- 2. Press the angled edge on the upper parts of the mount into the gap between the frame surrounding the air vent and the top of the dashboard.
- 3. Press the parts of the mount together until the mount reaches minimum length and hooks into place properly. Tighten the nut on the top of the mount so the parts are pulled together so the mount is firmly in place. Tighten the Allen screw with the enclosed key in order to fixate the position.
- 4. The mount is in place.