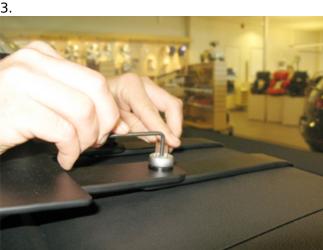

Press the angled edge on the lower parts of the mount into the gap between the frame surrounding the air vent and the dashboard.

- 2. Press the angled edge on the upper parts of the mount into the gap between the frame surrounding the air vent and the top of the dashboard.
- 3. Press the parts of the mount together until the mount reaches minimum length and hooks into place properly. Tighten the nut on the top of the mount so the parts are pulled together so the mount is firmly in place. Tighten the Allen screw with the enclosed key in order to fixate the position.
- 4. The mount is in place.