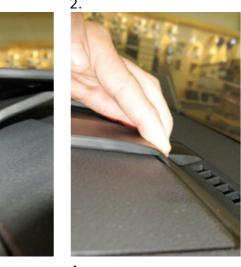

Press the angled edge on the lower parts of the mount into the gap between the frame surrounding the air vent and the dashboard.

- 2. Press the angled edge on the upper parts of the mount into the gap between the frame surrounding the air vent and the top of the dashboard.
- 3. Press the parts of the mount together until the mount reaches minimum length and hooks into place properly. Tighten the nut on the top of the mount so the parts are pulled together so the mount is firmly in place. Tighten the Allen screw with the enclosed key in order to fixate the position.
- 4. The mount is in place.