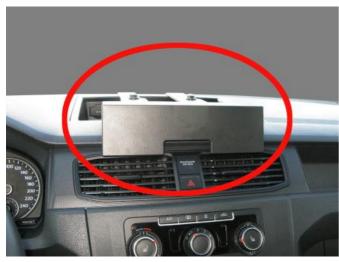

**Product 213533** 

213533 Heavy Duty ProClip Will block compartment.

Center mount, High strength mounting platform.

Extra strength mounting platform for installation of heavier devices. You can keep your device in a holder or attach it directly onto the mounting platform. The placement is optimized for touch screens, PDAs, taximeter screens and printers. You will have your device within easy reach, safe and convenient! The installation is quick and easy and will not damage the interior. Detailed installation instructions included.

## Item no 213533 fits:

Volkswagen Caddy 16-19 (For Europe) Volkswagen Caddy Life 16-19 (For Europe)