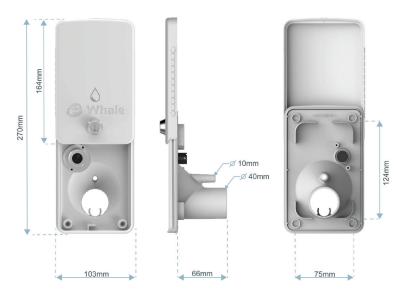

## 4. Onboard Tank Fill +12V Socket

Unique 2 in 1 design includes a 12V pump power supply and Onboard Tank Fill all in one socket. The secure hose clip keeps the pump in place during filling. The Onboard Tank Fill + 12v Power Socket incorporates a lock to protect your water supply and a vent pipe ensuring the tank is vented at all times, preventing airlocks. This socket is suitable for use with any standard hose and is to be used with cold freshwater only.

## **Technical info:**

Onboard Tank Fill + 12v Power Socket Product Codes

Easi-Slide Lid Product Codes

Voltage Weight

**Plumbing Connections** 

Materials in Contact With Water

Compliance

Service Kit

SO2500C (Retail)

SO2500B (Bulk Packaging)

AK1432B (Bulk Packaging) – Crisp White AK1432C (Retail) - Crisp White AK1452B (Bulk Packaging) – Soft Grey AK1452C (Retail) - Soft Grey

12V d.c.

0.18kg

40mm DIA pipe, 10mm DIA bleed pipe