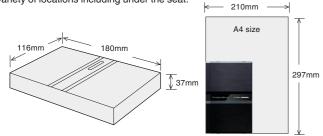

## Space-saving processor

The processor features a slim-profile compact design to enable installation in a variety of locations including under the seat.