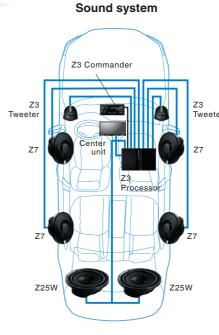

Revolutionary Full Digital Sound moves you like never before

Bold design positions solid metal parts on the black body

Champagne gold trim accentuates the bold design

Full Digital Sound Processor (Processor / Tweeter / Commander)

Full Digital Speaker

Z25W

Full Digital Subwoofer

#### Z3

#### **Full Digital Sound Processor**

- New developed LSI
  32-Bit SHARC® DSP
- Intelligent Tune
- (Sound Restorer / Virtual Bass / Tone Filter / Reverb Control)

#### **Full Digital Tweeter**

- 2.5cm Pure soft dome tweete
- Dual magnet Dual voice coil
- · Surface mounting / Flush mounting

#### Commander

- Large rotary volume control

### **Z**7

#### **Full Digital Speaker**

- New developed LSI
- Phase plug
  17cm ACMI-PP cone woofer
- · Built-in full digital driver circuit

### Z25W

#### **Full Digital Subwoofer** New developed LSI

- Shallow type basket design
- 25cm GAC-composite cone woofer
- 6-laver voice coil
- Built-in full digital driver circuit