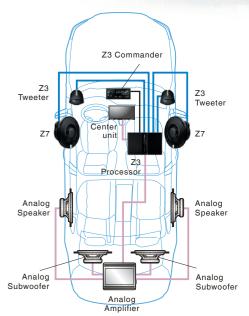

## The digital processor accommodates factory original

center units as well as those from other manufacturers External audio equipment is also supported. The ability to connect analog speakers contributes to system versatility.

Digital processor

delivers versatility

**Example of Full Digital** 

## Space-saving processor

The processor features a slim-profile compact design to enable installation in a variety of locations including under the seat.

## Commander for control of volume and various functions

Equipped with a large rotary volume control, the commander provides easy and comfortable operation even while driving.

#### Commander

- Large rotary volume control