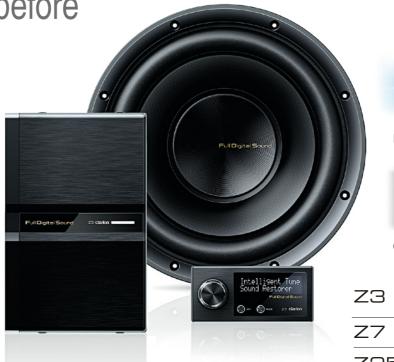

Revolutionary Full Digital Sound moves you like never before

Bold design positions solid metal parts on the black body

Champagne gold trim accentuates the bold design

Full Digital Sound Processor (Processor / Tweeter / Commander)

Full Digital Speaker

Z25W

Full Digital Subwoofer

#### Z3

#### **Full Digital Sound Processor**

- New developed LSI
  32-Bit SHARC® DSP
- Intelligent Tune
- (Sound Restorer / Virtual Bass / Tone Filter / Reverb Control)

#### Commander

- Large rotary volume control

### **Z**7

### Z25W

#### **Full Digital Subwoofer** New developed LSI

- Shallow type basket design
- 25cm GAC-composite cone woofer
- 6-laver voice coil
- Built-in full digital driver circuit