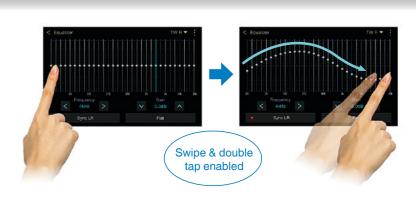

## Intuitive tuning using your smartphone or tablet

By installing an app on your smartphone or tablet, you can enjoy high-precision sound tuning with intuitive touch operation. Even fine tuning can be done with a few simple steps.