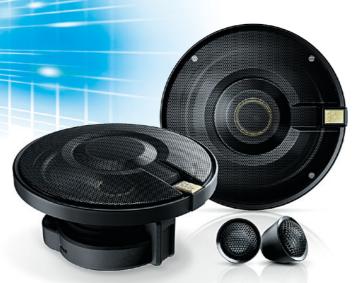

Full Digital Speaker

Z25W

Full Digital Subwoofer

#### **Full Digital Speaker**

- New developed LSI
- Phase plug
  17cm ACMI-PP cone woofer
- · Built-in full digital driver circuit

#### **Full Digital Tweeter**

- 2.5cm Pure soft dome tweete
- Dual magnet Dual voice coil
- · Surface mounting / Flush mounting