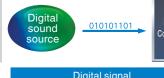

## From source to speakers, Digital-to-Digital changes audio

Full digital signal transfer from the digital source to the speakers enables direct input of High-Resolution Audio sources without loss. Unlike traditional amps, this system applies oversampling and digital processing to the original digital signal, separating it into multiple digital signals and outputting them via high-output D-class multi-driver directly to the speakers.

**Full digital** 

system

Digital Modulator Multi D-class driver