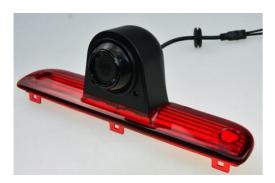

## MODEL:BR-RVC07-FD

## **Main Features**

- ◆ This break light camera specially for **FIAT DUCATO**, **Peugeot Boxer and Citroen Jumper**.
- ◆Easy installation.