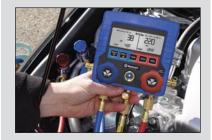

Mastercool introduces the most advanced and user friendly R134a Digital Manifold on the Market today! This manifold offers a large easy to read LCD that displays temperature, pressure and vacuum readings for R134a. The unit easily allows the technician to obtain refrigerant and oil capacity readings for 55 automobile manufacturers. This unit also performs systems leak check at the conclusion of the evacuation process. To insure lasting performance and durability the manifold case is constructed of ABS material and protected by a rugged rubber boot. The technician now has a fully functional manifold with the intelligence to quickly access and deliver the accurate information needed to do the job right!