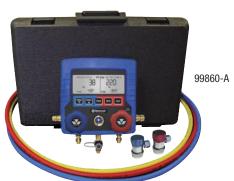

99134-A Manifold only with 1/2" acme connections.

**99860-A** Complete Kit in a blow molded case includes: manifold with a set of 3-60" hoses and a set of manual couplers (82834 & 82934).

**99872-A** Complete Kit in a blow molded case includes: manifold with a set of 3-72" hoses and a set of manual couplers (82834 & 82934).