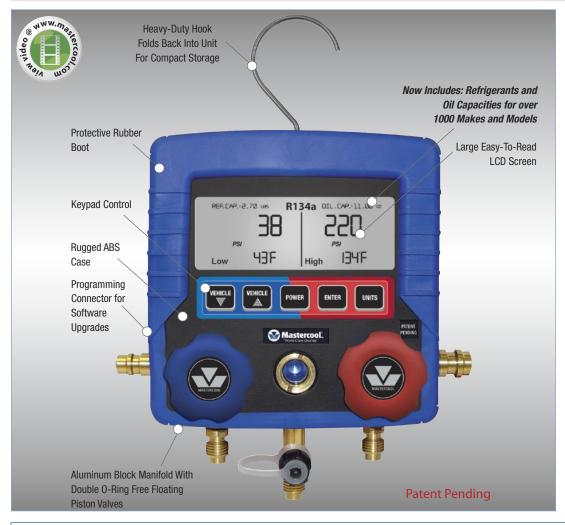

Mastercool introduces the most advanced and user friendly R134a Digital Manifold on the Market today! This manifold offers a large easy to read LCD that displays temperature, pressure and vacuum readings for R134a. The unit easily allows the technician to obtain refrigerant and oil capacity readings for 55 automobile manufacturers. This unit also performs systems leak check at the conclusion of the evacuation process. To insure lasting performance and durability the manifold case is constructed of ABS material and protected by a rugged rubber boot. The technician now has a fully functional manifold with the intelligence to quickly access and deliver the accurate information needed to do the job right!

## **SPECIFICATIONS:**

- Refrigerant: R134a
- Pressure & Vacuum Display: Low Side - PSI, Bar, MPa, Kg/cm<sup>2</sup> & InHg High Side - PSI, Bar, MPa, Kg/cm<sup>2</sup>
- Temperature Display:
  -40 to 200°F (-4 to 93°C)
- Response Time: 250 mSec.
- Connection: 1/2" acme or 1/4" flare
- Operating Temperature: 32 to 122°F (0 to 45°C)
- Power: 9V DC battery
- Battery Life: 350 hours continuous use
- Low Battery Indicator: Special ICON on LCD
- Capable of Software Upgrade