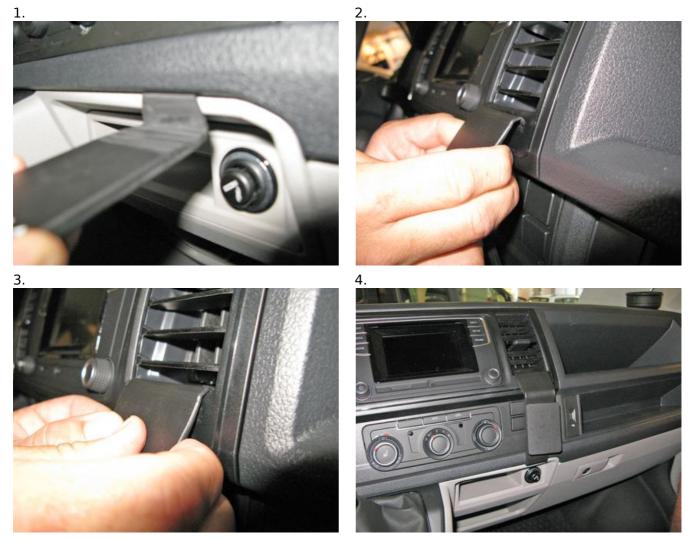

## INSTALLATION INSTRUCTIONS

Please read all of the instructions and look at the pictures before installing the ProClip.

1. Use the enclosed alcohol pad to clean the area where the ProClip is to be installed. Remove the adhesive tape cover on the ProClip. Hold the ProClip vertically so the s-shaped lower edge can be inserted into the gap between the lighter and darker part of the dashboard.

2. Move the top part of the ProClip upward/forward so the lower part goes all the way into the gap and hooks behind the panel.

3. Hook the angled upper edge of the ProClip into the lower edge of the air vent.

4. The ProClip is in place.