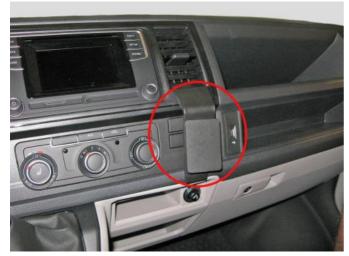

# Product 855136

## 855136 ProClip

#### Angled mount

The ProClip is a mounting bracket that you attach onto the vehicle's dashboard. It provides a mounting platform for mobile phones and other devices that you want to have within easy sight and reach in the car. Safe, neat and convenient! The ProClip has a perfect fit, it is custom made for each vehicle to ensure a secure base for installations.

# Item no 855136 fits:

Volkswagen Caravelle 16-18 (For Europe) Volkswagen T6 Transporter/Pickup 16-18 (For Europe)