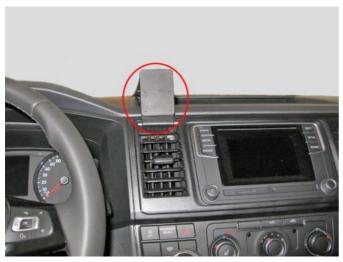

## Center mount

The ProClip is a mounting bracket that you attach onto the vehicle's dashboard. It provides a mounting platform for mobile phones and other devices that you want to have within easy sight and reach in the car. Safe, neat and convenient! The ProClip has a perfect fit, it is custom made for each vehicle to ensure a secure base for installations.

## **INSTALLATION INSTRUCTIONS**

Please read all of the instructions and look at the pictures before installing the ProClip. Important! This ProClip will cover the 12V socket on top of the dash, there will be approximately 40mm between the socket and the ProClip. The ProClip can also be placed on the right airvent.