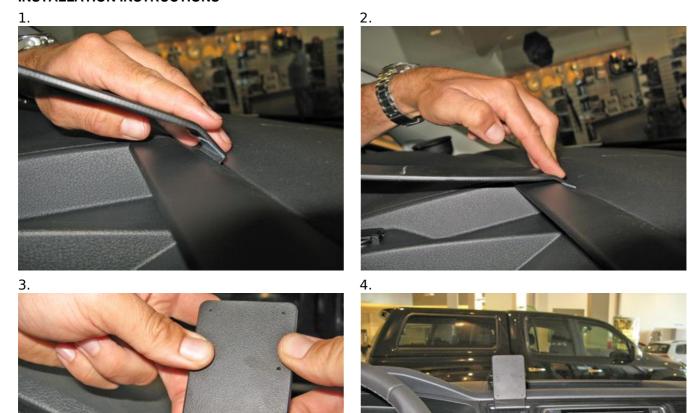

- 1. Use the enclosed alcohol pad to clean the area where the ProClip is to be installed. Remove the adhesive tape covers on the ProClip. Insert the angled upper edge of the ProClip into the gap dividing the top part of the dashboard.
- 2. Press the angled edge all the way into the gap.
- 3. Pull the lower part of the ProClip toward you and hook the angled lower edge around the upper edge of the air vent.
- 4. The ProClip is in place.