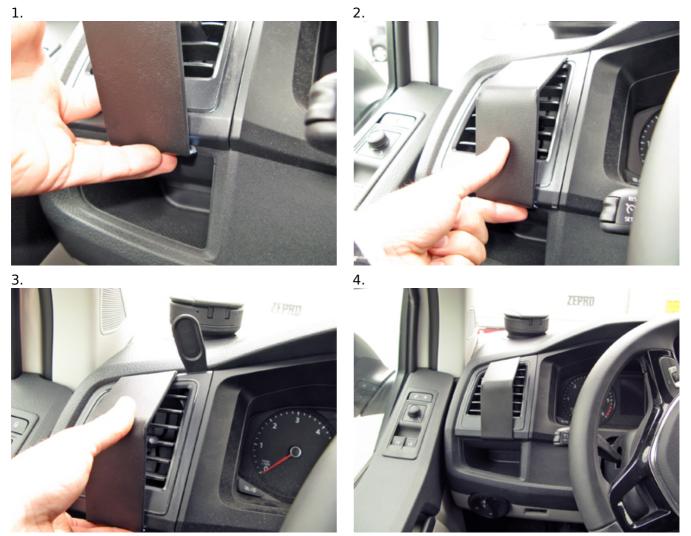

## INSTALLATION INSTRUCTIONS

Please read all of the instructions and look at the pictures before installing the ProClip.

1. Use the enclosed alcohol pad to clean the area where the ProClip is to be installed. Remove the adhesive tape covers on the ProClip. Insert the lower angled edge of the ProClip into the gap between the frame surrounding the air vent and the remainder of the dash.

2. Press the lower angled edge all the way into the gap.

3. Press the thin end of the enclosed gap opener into the upper gap between the frame surrounding the air vent and the remainder of the dash, to widen the gap. Insert the upper angled edge of the ProClip into the gap next to the gap opener. Remove the gap opener.

4. The ProClip is in place.