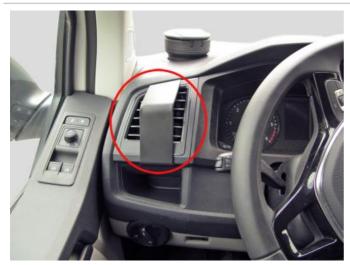

## Product 805214

Brodit

805214 ProClip

Left mount

The ProClip is a mounting bracket that you attach onto the vehicle's dashboard. It provides a perfect mounting platform for mobile phones, or other devices that you want to have within easy reach in the car. Safe, neat and convenient!

View demo video

EAN: 7320288052144

Item no 805214 fits:

Volkswagen Caravelle 16-18 (For Europe) Volkswagen T6 Transporter/Pickup 16-18 (For Europe)